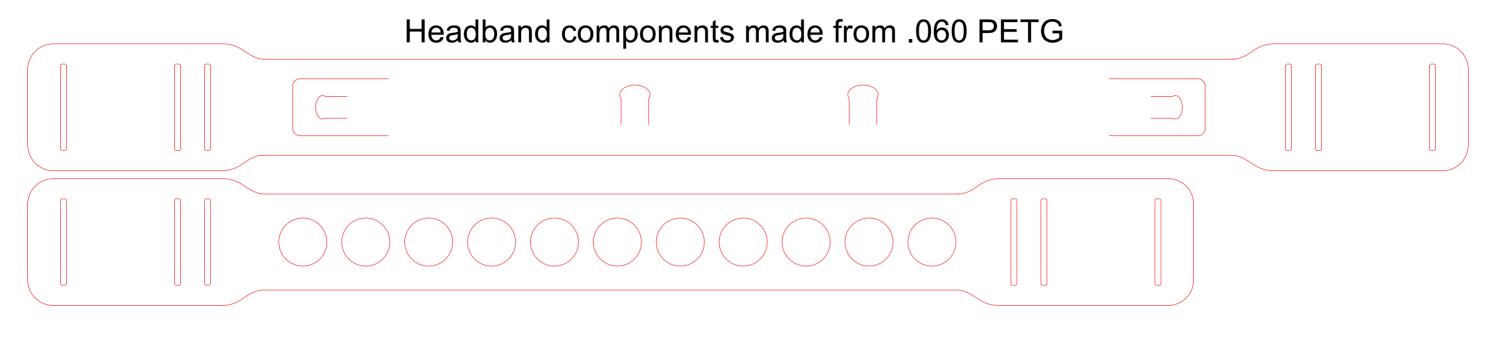

## FACE SHIELD DRAWINGS

Original plans and assembly instructions at: https://www.protohaven.org/proto-shield/

Plans have been modified to accept 1/2" to 1" wide elastic and use 8 1/2 x 11 transparency film as shield

Shield made from .020 PETG or overhead transparancy film

ELASTIC 1/2" to 1" Wide x 15.5 inches Long

Proto Shield by Mat Thorne and Devin Montgomery is licensed under a Creative Commons Attribution-ShareAlike 4.0 International License. Based on a work at https://www.prusaprinters.org/prints/25857.