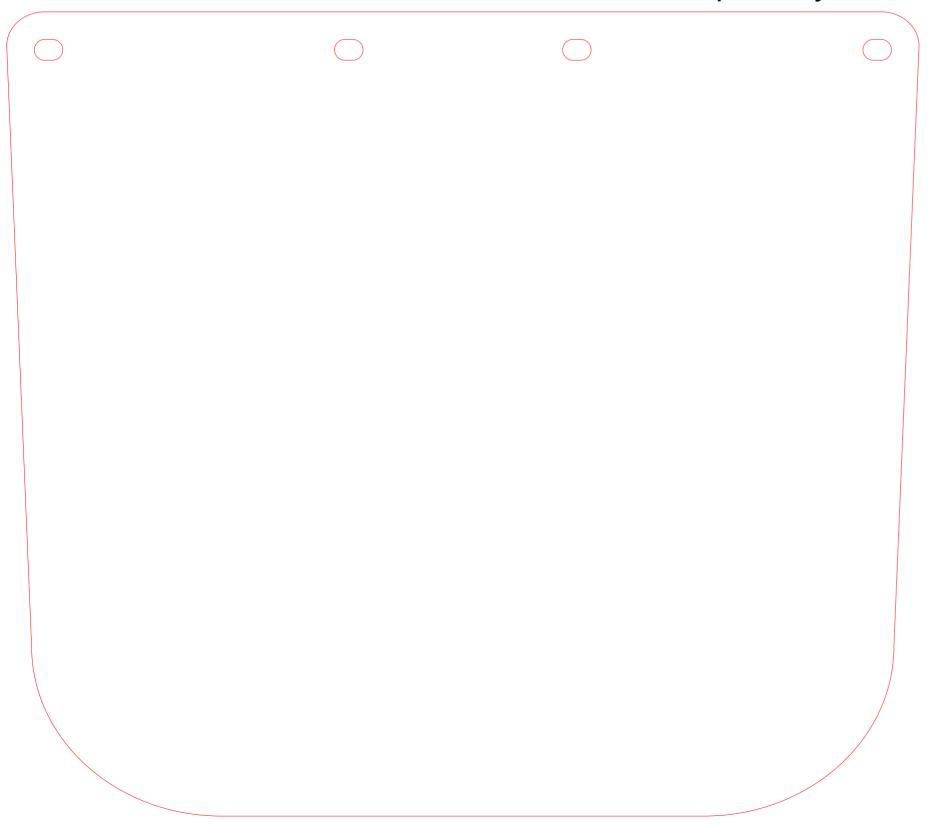

## FACE SHIELD DRAWINGS

Original plans and assembly instructions at: https://www.protohaven.org/proto-shield/

Plans have been modified to accept 1/2" to 1" wide elastic and use 8 1/2 x 11 transparency film as shield

Shield made from .020 PETG or overhead transparancy film

ELASTIC 1/2" to 1" Wide x 15.5 inches Long

Proto Shield by Mat Thorne and Devin Montgomery is licensed under a Creative Commons Attribution-ShareAlike 4.0 International License. Based on a work at https://www.prusaprinters.org/prints/25857.