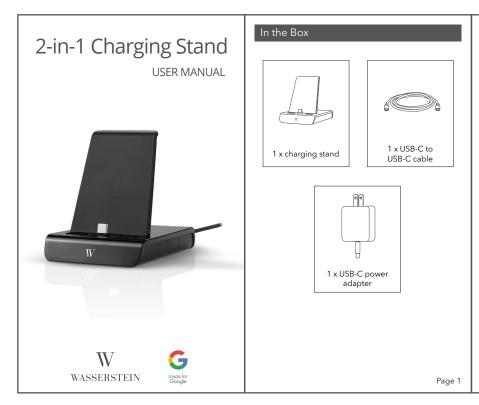

#### How to Use

1. Rotate the wheel to adjust the height of the front USB-C connector.

Page 2

2. Plug in your Google Pixel and Pixel Buds (or any other compatible devices) onto the USB-C connectors.

3. Connect the stand to a powered wall outlet using the USB-C adapter.