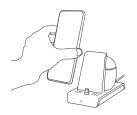

#### How to Use

1. Rotate the wheel to adjust the height of the front USB-C connector.

Page 2

2. Plug in your Google Pixel and Pixel Buds (or any other compatible devices) onto the USB-C connectors.

3. Connect the stand to a powered wall outlet using the USB-C adapter.