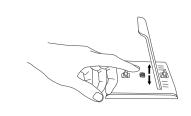

#### How to Use

1. Rotate the wheel to adjust the height of the front USB-C connector.

Page 2

2. Plug in your Google Pixel and Pixel Buds (or any other compatible devices) onto the USB-C connectors.

3. Connect the stand to a powered wall outlet using the USB-C adapter.