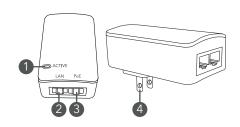

### Introduction to Parts

- PoE load indicator
- LAN: Data Input Port
- PoE: Data & power output port
- AC power input