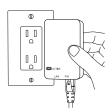

# **PoE Injector**

**USER MANUAL** 



### In the box



### Introduction to Parts



- PoE load indicator
- LAN: Data Input Port
- PoE: Data & power output port
- AC power input

### How to Use

80mm



1. Connect the LAN cable to the PoE injector.



2. Connect the other end of the LAN cable to the Wasserstein PoE adapter (Not included).



3. Connect the other end of the Wasserstein PoE adapter (Not included) to the camera.



4. Plug the PoE injector into the socket.

### **Specifications**

100-240Vac 0.5A 50/60Hz

Output: 48Vdc 320mA Data Speed: 10/100/1000Mbps

## **Get More Support**

Scan the QR code below or email us at contact@wasserstein-home.com.



SCAN ME

WASSERSTEIN Made in China

For more information, please visit:

www.wasserstein-home.com