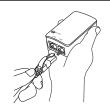

### How to Use

80mm

1. Connect the LAN cable to the PoE injector.

2. Connect the other end of the LAN cable to the Wasserstein PoE adapter (Not included).

3. Connect the other end of the Wasserstein PoE adapter (Not included) to the camera.

4. Plug the PoE injector into the socket.