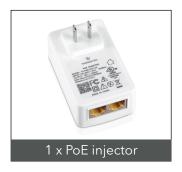

# **PoE Injector**

**USER MANUAL** 



### In the box



### Introduction to Parts



- PoE load indicator
- LAN: Data Input Port
- PoE: Data & power output port
- AC power input

### How to Use

80mm



1. Connect the LAN cable to the PoE injector.



2. Connect the other end of the LAN cable to the Wasserstein PoE adapter (Not included).



3. Connect the other end of the Wasserstein PoE adapter (Not included) to the camera.



4. Plug the PoE injector into the socket.

### **Specifications**

100-240Vac 0.5A 50/60Hz

Output: 48Vdc 320mA Data Speed: 10/100/1000Mbps

## **Get More Support**

Scan the QR code below or email us at contact@wasserstein-home.com.



SCAN ME

WASSERSTEIN Made in China

For more information, please visit:

www.wasserstein-home.com