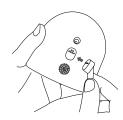

### Introduction to Parts

- PoE load indicator
- LAN: Data Input Port
- PoE: Data & power output port
- AC power input