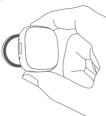

#### How to Install

Watch the video tutorial before use.

1. Remove the covers of the sticker ring and stick it firmly on the table.

2. Place your Fitbit on the sticker ring (it's easier if you remove the Fitbit straps first).