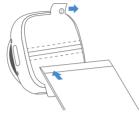

3. First, use the wet wipe to clean your Fitbit screen. Next, use the dry wipe to clean any dust that may remain.

 Peel off layer 1 from the screen protector and place it on your Fitbit screen. Use the cloth side of the card provided to squeeze out any air bubbles.