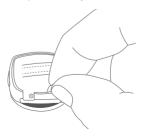

Page 4

5. Hold the bottom of the screen protector with the card and remove layer 2. Squeeze out any air bubbles.

6. Remove layer 3 and squeeze out any air bubbles.

7. Remove layer 4 and you are finished.