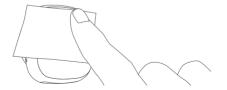

#### How to Install

Watch the video tutorial before use.

1. Remove the covers of the sticker ring and stick it firmly on the table.

2. Place your Fitbit on the sticker ring (it's easier if you remove the Fitbit straps first).