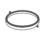

### In the Box

3 x screen protectors

3 x wet wipes

3 x dry wipes

1 x sticker ring

1 x card

#### How to Install

Watch the video tutorial before use.

1. Remove the covers of the sticker ring and stick it firmly on the table.

2. Place your Fitbit on the sticker ring (it's easier if you remove the Fitbit straps first).