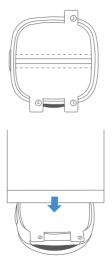

#### How to Install

Watch the video tutorial before use.

1. Remove the covers of the sticker ring and stick it firmly on the table.

2. Place your Fitbit on the sticker ring (it's easier if you remove the Fitbit straps first).