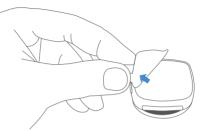

#### How to Install

Watch the video tutorial before use.

1. Remove the covers of the sticker ring and stick it firmly on the table.

2. Place your Fitbit on the sticker ring (it's easier if you remove the Fitbit straps first).

3. First, use the wet wipe to clean your Fitbit screen. Next, use the dry wipe to clean any dust that may remain.

 Peel off layer 1 from the screen protector and place it on your Fitbit screen. Use the cloth side of the card provided to squeeze out any air bubbles.