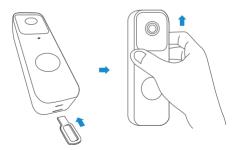

## Blink Video Doorbell Versions

- There are two versions of Blink Video Doorbell, one with two mounting holes and one with three mounting holes.
- For the two mounting holes, you can keep the doorbell backplate on when it is installed with the anti-theft mount.
- For the three mounting holes, you need to remove the doorbell backplate when installed with the anti-theft mount. Use the key that comes with your Blink Video Doorbell (three mounting holes) to remove the backplate.

Blink Video Doorbell (back)

three mounting holes

two mounting holes