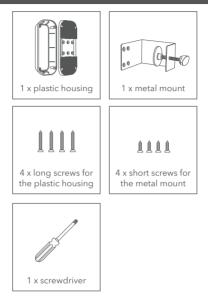

# Anti-Theft Mount for Blink Video Doorbell User Manual





# In the Box



# Safety Information

- Read this manual and instructions carefully before use. Failure to follow the safety instructions may cause injury or damage to your property.
- Small parts contained in the box can be a choking hazard. Keep small parts away from children.
- Only use with the Blink Video Doorbell.

## Blink Video Doorbell Versions

- There are two versions of Blink Video Doorbell, one with two mounting holes and one with three mounting holes.
- For the two mounting holes, you can keep the doorbell backplate on when it is installed with the anti-theft mount.
- For the three mounting holes, you need to remove the doorbell backplate when installed with the anti-theft mount. Use the key that comes with your Blink Video Doorbell (three mounting holes) to remove the backplate.



Blink