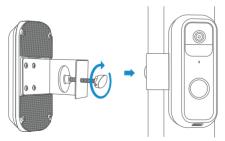

 Attach and screw in the metal mount onto the plastic housing using the four short screws provided. There are two positions users can select depending on mounting preference.

4. Position the metal mount on the door and tighten using the back clamping knob.