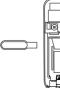

## How to Install

Note: Before you install the anti-theft mount, take down your Blink Video Doorbell if it's already installed. Detach the doorbell backplate using the key that comes with it.

1. Put the doorbell inside the housing. Make sure the doorbell fits the front plate.

Three mounting holeswithout backplate Two mounting holeswith backplate

Note: Keep the AA batteries inside the doorbell.

2. Attach and screw in the front plate to the backplate using the four long screws provided.