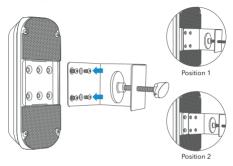

 Attach and screw in the metal mount onto the plastic housing using the four short screws provided. There are two positions users can select depending on mounting preference.

4. Position the metal mount on the door and tighten using the back clamping knob.