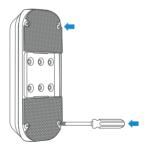

 Attach and screw in the metal mount onto the plastic housing using the four short screws provided. There are two positions users can select depending on mounting preference.

4. Position the metal mount on the door and tighten using the back clamping knob.