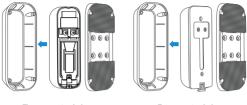

## How to Install

Note: Before you install the anti-theft mount, take down your Blink Video Doorbell if it's already installed. Detach the doorbell backplate using the key that comes with it.

1. Put the doorbell inside the housing. Make sure the doorbell fits the front plate.

Three mounting holeswithout backplate Two mounting holeswith backplate

Note: Keep the AA batteries inside the doorbell.

2. Attach and screw in the front plate to the backplate using the four long screws provided.