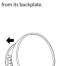

## Installation for Wyze Thermostat

 Turn off your heating and cooling system.

Remove the Wyze
Thermostat from its
backplate.

 Put the thermostat back to its original position.

Route the wires of the adapter behind the wall.