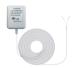

# 24 Volt Transformer and C Wire Adapter

Compatible with Google Nest and Wyze Thermostats

24 volt transformer for thermostats

### Package includes

1 x 24 Volt Adapter

### Specification

Material Input Voltage Output Voltage Cable length

Size

: Plastic : AC120V, 60Hz : AC24V/0.41A : 25ft/7.62m : 19 in x 1 6 in

Wyze Thermostat is not included. Wasserstein is not affiliated with Wyze Labs, Inc. Wasserstein is a trademark of Dropcases Ltd. Wyze Thermostat is a trademark of Wyze Labs. Inc.