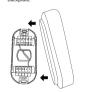

 Insert the two wires from the adapter into the terminal holes of the back panel as shown. Ensure that the terminal lever is pressed down after you insert the wires.

Note: Remove the existing adapter wires from the backplate before installing the wires of the Wasserstein adapter.