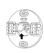

 Insert the two wires from the adapter into the terminal holes of the back panel as shown. Ensure that the terminal lever is pressed down after you insert the wires.

Note: Remove the existing adapter wires from the backplate before installing the wires of the Wasserstein adapter.