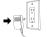

 Insert the two wires from the adapter into the terminal holes of the back panel as shown. Ensure that the terminal lever is pressed down after you insert the wires.

Note: Remove the existing adapter wires from the backplate before installing the wires of the Wasserstein adapter.