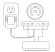

 Connect the adapter to a power source and turn on your heating and cooling system.