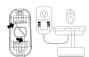

## Installation for Wyze Thermostat

 Turn off your heating and cooling system.

Remove the Wyze
Thermostat from its
backplate.

 Put the thermostat back to its original position.

Route the wires of the adapter behind the wall.

 Insert the two wires from the adapter into the terminal holes of the back panel as shown. Ensure that the terminal lever is pressed down after you insert the wires.

Note: Remove the existing adapter wires from the backplate before installing the wires of the Wasserstein adapter.

#### Installation for Google Nest Thermostat

 Turn off your heating and cooling system.

 Route the wires of the adapter behind the wall.

 Remove the Google Nest Thermostat

 Put the thermostat back to its original position.