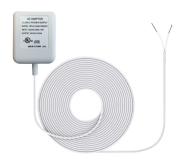

# 24 Volt Transformer and C Wire Adapter

Compatible with Google Nest and Wyze Thermostats

24 volt transformer for thermostats

### Package includes

1 x 24 Volt Adapter

### Specification

Material Input Voltage Output Voltage Cable length

Size

: Plastic : AC120V, 60Hz : AC24V/0.41A : 25ft/7.62m : 19 in x 1 6 in

Wyze Thermostat is not included. Wasserstein is not affiliated with Wyze Labs, Inc. Wasserstein is a trademark of Dropcases Ltd. Wyze Thermostat is a trademark of Wyze Labs. Inc.