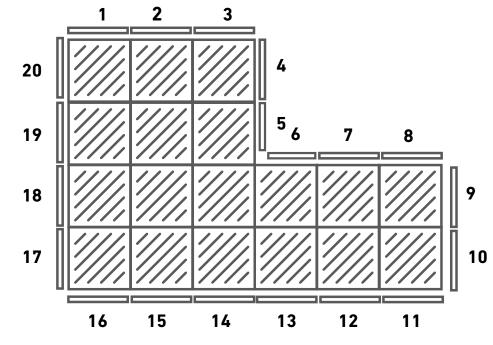

# TPE GYM FLOORING TILE 5MM EDGE / CORNER ACCESSORY ORDERING GUIDE

How to calculate how many edge packs and corner packs to order.

The simplest way is to work how many edges/corners to order, is to draw a sketch of your flooring layout.

#### **EDGE / CORNER ACCESSORY ORDERING GUIDE: EXAMPLE 1**

| Edges Required                | 12 PEICES |
|-------------------------------|-----------|
| Edge Peices Per Pack          | 2 PACKS   |
| Number of Edge Packs Required | 12 PACKS  |

\*12 divided by 2 = 6 EDGE PACKS

| Edges Required                | 4 PEICES |
|-------------------------------|----------|
| Edge Peices Per Pack          | 2 PACKS  |
| Number of Edge Packs Required | 4 PACKS  |

\*4 divided by 2 = 2 EDGE PACKS