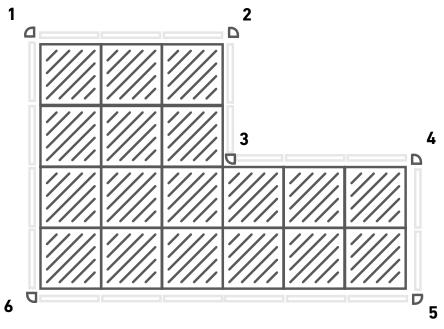

#### **EDGE / CORNER ACCESSORY ORDERING GUIDE: EXAMPLE 2**

| Edges Required                | 20 PEICES |
|-------------------------------|-----------|
| Edge Peices Per Pack          | 2 PACKS   |
| Number of Edge Packs Required | 20 PACKS  |

\*20 divided by 2 = 10 EDGE PACKS

| Edges Required                | 6 PEICES |
|-------------------------------|----------|
| Edge Peices Per Pack          | 2 PACKS  |
| Number of Edge Packs Required | 6 PACKS  |

\*6 divided by 2 = 3 EDGE PACKS