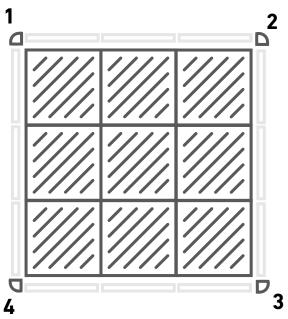

#### **EDGE / CORNER ACCESSORY ORDERING GUIDE: EXAMPLE 1**

| Edges Required                | 12 PEICES |
|-------------------------------|-----------|
| Edge Peices Per Pack          | 2 PACKS   |
| Number of Edge Packs Required | 12 PACKS  |

\*12 divided by 2 = 6 EDGE PACKS

| Edges Required                | 4 PEICES |
|-------------------------------|----------|
| Edge Peices Per Pack          | 2 PACKS  |
| Number of Edge Packs Required | 4 PACKS  |

\*4 divided by 2 = 2 EDGE PACKS