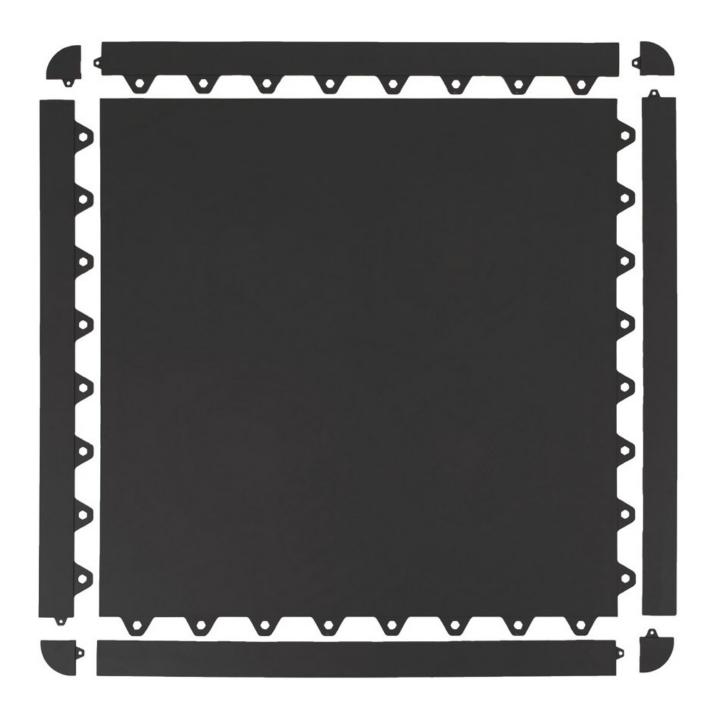

# TPE GYM FLOORING TILE 5MM

**EDGE/CORNER ACCESSORY ORDERING GUIDE** 

# TPE GYM FLOORING TILE 5MM EDGE / CORNER ACCESSORY ORDERING GUIDE

How to calculate how many edge packs and corner packs to order.

The simplest way is to work how many edges/corners to order, is to draw a sketch of your flooring layout.