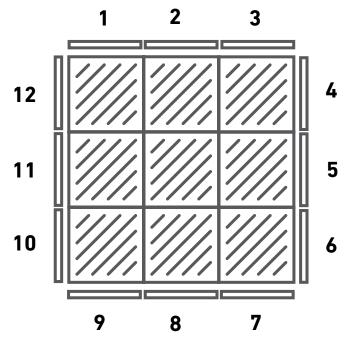

#### **EDGE / CORNER ACCESSORY ORDERING GUIDE: EXAMPLE 2**

| Edges Required                | 20 PEICES |
|-------------------------------|-----------|
| Edge Peices Per Pack          | 2 PACKS   |
| Number of Edge Packs Required | 20 PACKS  |

\*20 divided by 2 = 10 EDGE PACKS

| Edges Required                | 6 PEICES |
|-------------------------------|----------|
| Edge Peices Per Pack          | 2 PACKS  |
| Number of Edge Packs Required | 6 PACKS  |

\*6 divided by 2 = 3 EDGE PACKS