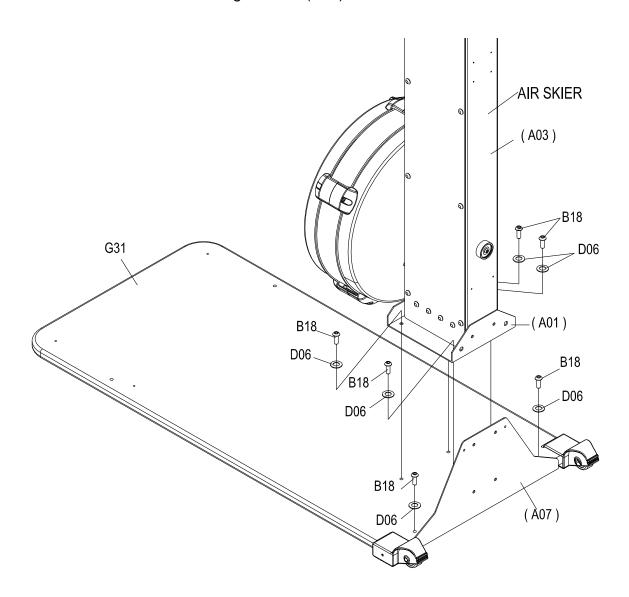

#### Step 1

Carefully place the AIR SKIER on the wooden base (G31) so that it lines up with the four inner holes on the wooden base (G31). Fasten four Washers(D06) and Screws(B18) to insert through each of the four holes in the Air Skier Bottom Bracket (A01) and into the Wooden Base (G31) .Next tighten all Washers (D06) and Screws (B18) with Wooden Base (G31) and Air Skier Bottom Bracket(A01) firmly as diagram .

Step 2
Assemble the additional two Screws(B18) and Washers (D06) and insert through the top of the wooden base and into the Mounting Bracket (A07) in two of the outside holes as shown.