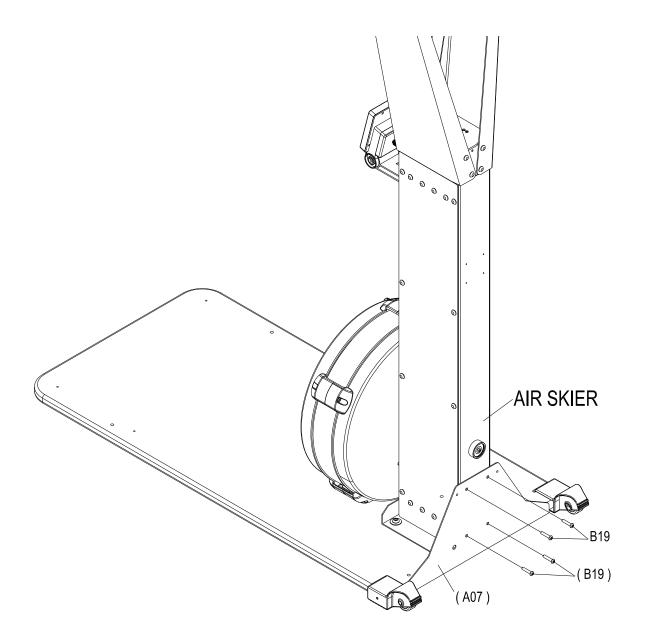

## Step 1

Fasten four screws(B19) and insert through each of the four holes in the AIR SKIER mounting bracket (A07), then tighten firmly as show.