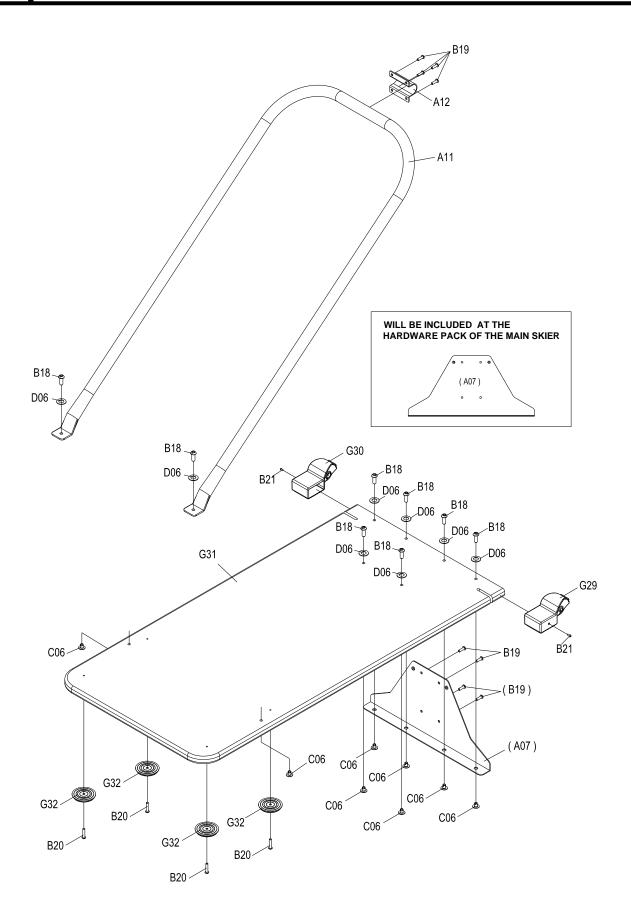

# FLOOR STAND ASSEMBLY GENERAL PARTS IDENTIFICATION

| 1 | MOUNTING BRACKET(A07) X 1PC (WILL BE INCLUDED AT THE HARDWARE PACK OF THE MAIN SKIER)           |
|---|-------------------------------------------------------------------------------------------------|
| 2 | HANDRAIL(A11) X1PC                                                                              |
| 3 | HANDRAIL BRACKET (A12) X1PC                                                                     |
| 4 | 1/4-20 X 1-1/4" BUTTON HEAD SOCKET SCREW(STAINLESS) (B18) X 8PCS                                |
| 5 | 1/4-20 X 1/2" BUTTON HEAD SOCKET SCREW(STAINLESS) (B19) X6PCS                                   |
| 6 | 1/4 T-NUT NO PRONGS(STAINLESS) (C06) X 4PCS                                                     |
| 7 | ANTI SKID WOODEN BASE(G31) X 1 PC                                                               |
| 8 | TOOL (4MM HEX HEAD SCREWDRIVER) X 1PC (WILL BE INCLUDED AT THE HARDWARE PACK OF THE MAIN SKIER) |

#### STEP 1

Secure the Handrail (A11) to the Wooden Base(G31) on each side by using the screws(B18) and Washers(D06) as shown.

#### STEP 2

Loosely attach the Handrail Bracket(A12) to the Handrail (A11) using four Screws (B19) as diagram. Once all four Screws (B19) are in place, tighten the Handrail Bracket (A12) fully to the Air Skier as shown.

# Part List (FLOOR STAND)

| NO. | PART NAME                                         | QTY |
|-----|---------------------------------------------------|-----|
| A11 | HANDRAIL                                          | 1   |
| A12 | HANDRAIL BRACKET                                  | 1   |
|     |                                                   |     |
| B18 | 1/4-20*1-1/4" BUTTON HEAD SOCKET SCREW(STAINLESS) | 8   |
| B19 | 1/4-20*1/2" BUTTON HEAD SOCKET SCREW(STAINLESS)   | 6   |
| B20 | $\phi$ 5.5mm*1 PHILLIPS FLAT HEAD TAPPING         | 4   |
|     | SCREW(STAINLESS)                                  | 4   |
| B21 | 4*16mm SCREW(BLACK)                               | 2   |
|     |                                                   |     |
| C06 | 1/4 T-NUT NO PRONGS(STAINLESS)                    | 8   |
|     |                                                   |     |
| D06 | $\psi$ 19* $\psi$ 6.5*1.5t FLAT WASHER(BLACK)     | 8   |
|     |                                                   |     |
| G29 | RIGHT CASTER                                      | 1   |
| G30 | LEFT CASTER                                       | 1   |
| G31 | ANTI SKID WOODEN BASE                             | 1   |
| G32 | FOOT ROUND PAD                                    | 4   |