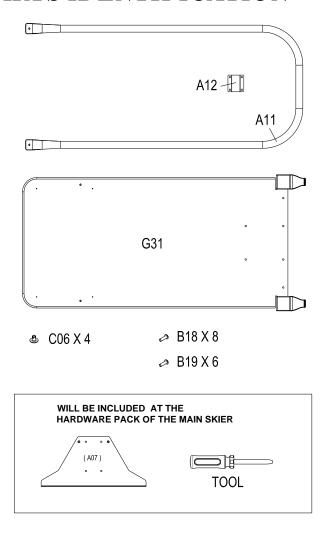

# FLOOR STAND ASSEMBLY GENERAL PARTS IDENTIFICATION

| 1 | MOUNTING BRACKET(A07) X 1PC (WILL BE INCLUDED AT THE HARDWARE PACK OF THE MAIN SKIER)           |
|---|-------------------------------------------------------------------------------------------------|
| 2 | HANDRAIL(A11) X1PC                                                                              |
| 3 | HANDRAIL BRACKET (A12) X1PC                                                                     |
| 4 | 1/4-20 X 1-1/4" BUTTON HEAD SOCKET SCREW(STAINLESS) (B18) X 8PCS                                |
| 5 | 1/4-20 X 1/2" BUTTON HEAD SOCKET SCREW(STAINLESS) (B19) X6PCS                                   |
| 6 | 1/4 T-NUT NO PRONGS(STAINLESS) (C06) X 4PCS                                                     |
| 7 | ANTI SKID WOODEN BASE(G31) X 1 PC                                                               |
| 8 | TOOL (4MM HEX HEAD SCREWDRIVER) X 1PC (WILL BE INCLUDED AT THE HARDWARE PACK OF THE MAIN SKIER) |