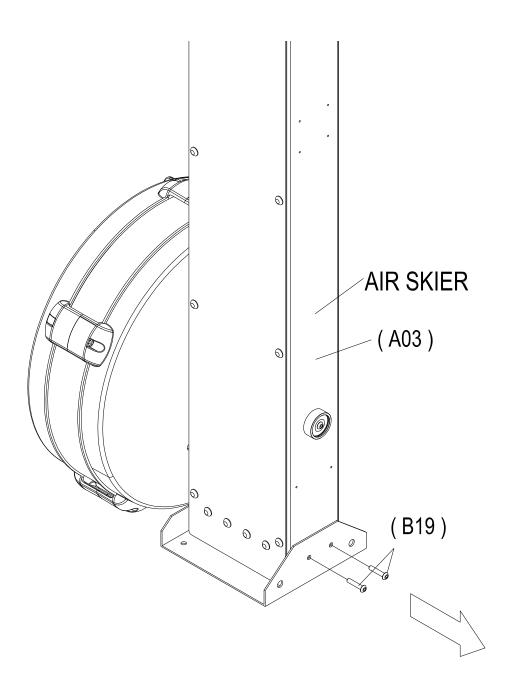

## Step 1

Remove the two pre-installed Screws(B19) from lower portion of the AIR SKIER as shown. You will reinstall these in the next step.

## Step 1

Fasten four screws(B19) and insert through each of the four holes in the AIR SKIER mounting bracket (A07), then tighten firmly as show.