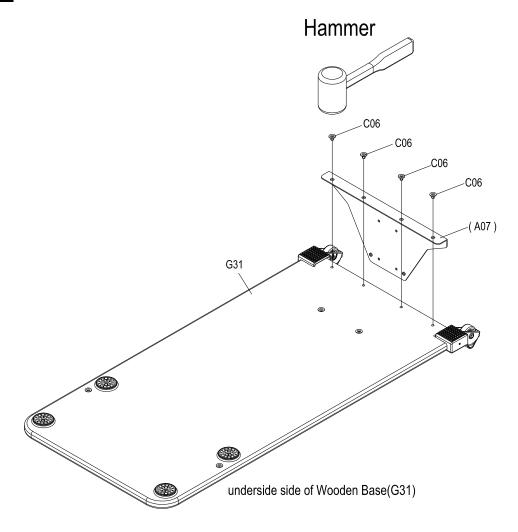

#### Step 1

With the Wooden Base(G31) upside down, position the Mounting bracket(A07) to the Wooden Base(G31) as shown.

From the underside of the wooden base, Insert the T-nuts(C06) into the holes of Mounting bracket (A07). Use a hammer to fully seat the T-nuts (C06) into the holes on Wooden Base(G31) firmly as shown.

Finally lay the assembled wooden base with Mounting Bracket assy on its bottom in preparation for mounting the AIR SKIER