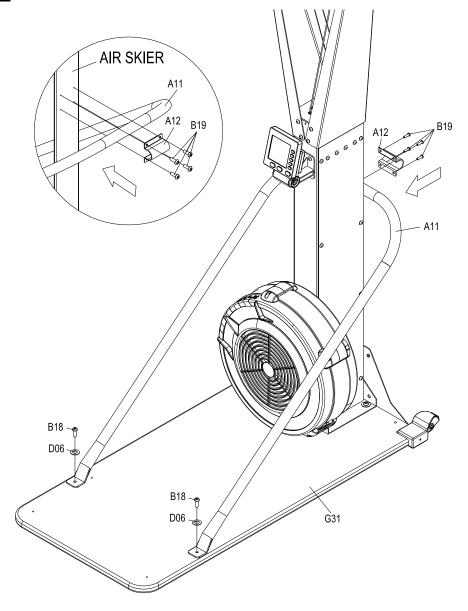

#### STEP 1

Secure the Handrail (A11) to the Wooden Base(G31) on each side by using the screws(B18) and Washers(D06) as shown.

#### STEP 2

Loosely attach the Handrail Bracket(A12) to the Handrail (A11) using four Screws (B19) as diagram. Once all four Screws (B19) are in place, tighten the Handrail Bracket (A12) fully to the Air Skier as shown.