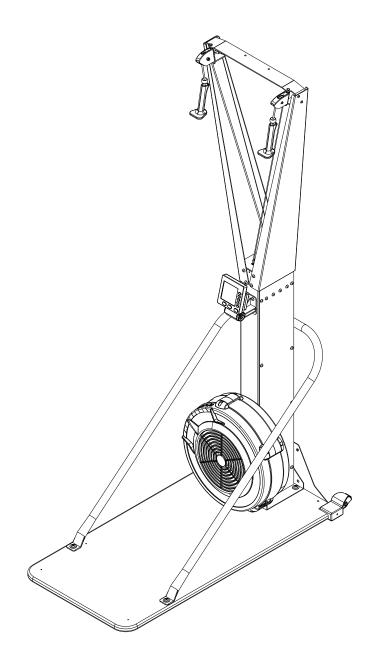

#### FIGURE 6

Congratulations!

# You have completed the assembly of your Air Skier with Floor Stand

Before using the machine , please do some warm-up exercise to prevent any muscle cramp .