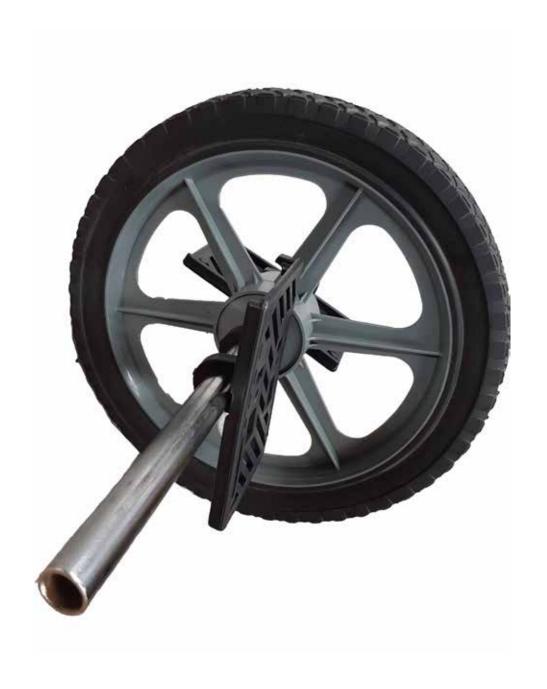

#### **ASSEMBLY INSTRUCTIONS**

1. Insert the foot pedals onto the pole on each side of the wheel

HHY-WHEEL-V2