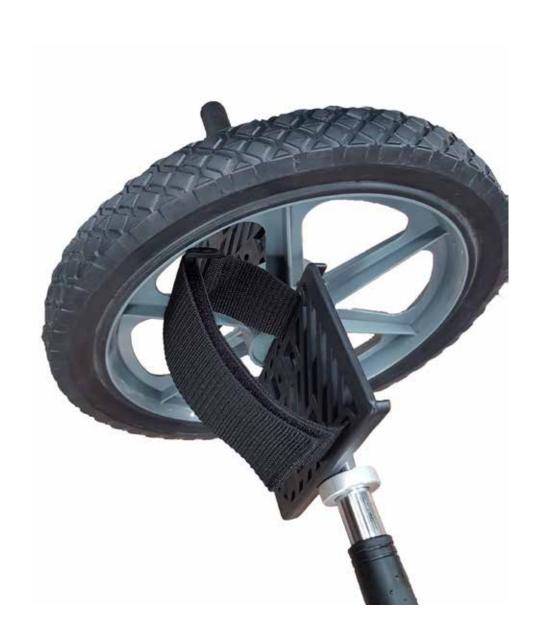

### **ASSEMBLY INSTRUCTIONS**

7. Weave the Velcro through the pedals

HHY-WHEEL-V2