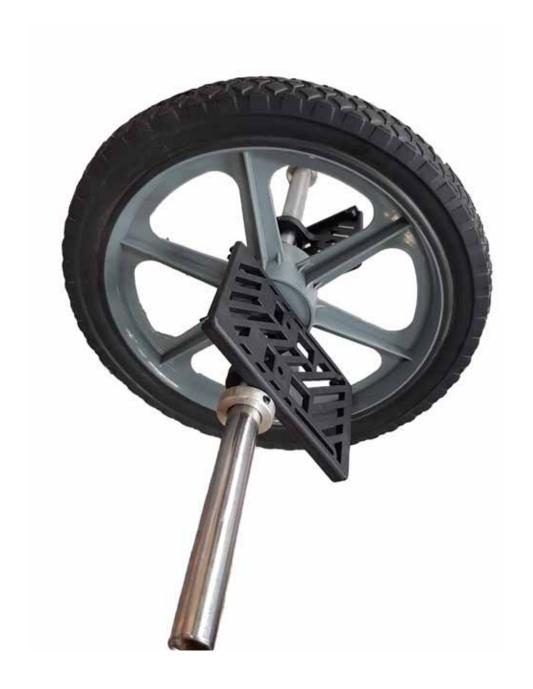

### **ASSEMBLY INSTRUCTIONS**

3. Slide on the metal bushing onto the pole on both sides

HHY-WHEEL-V2