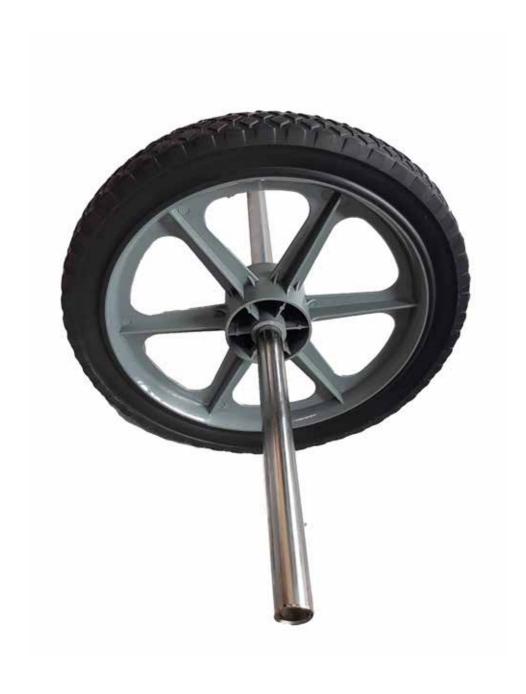

### **ASSEMBLY INSTRUCTIONS**

1. Insert the pole through the wheel

HHY-WHEEL-V2