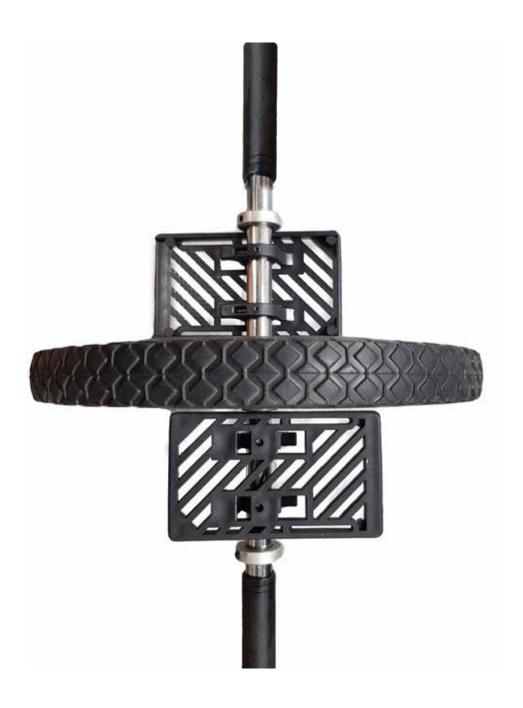

#### **ASSEMBLY INSTRUCTIONS**

5. Adjust the distance on either side to ensure the wheel is centred and there is even spacing on both sides

HHY-WHEEL-V2