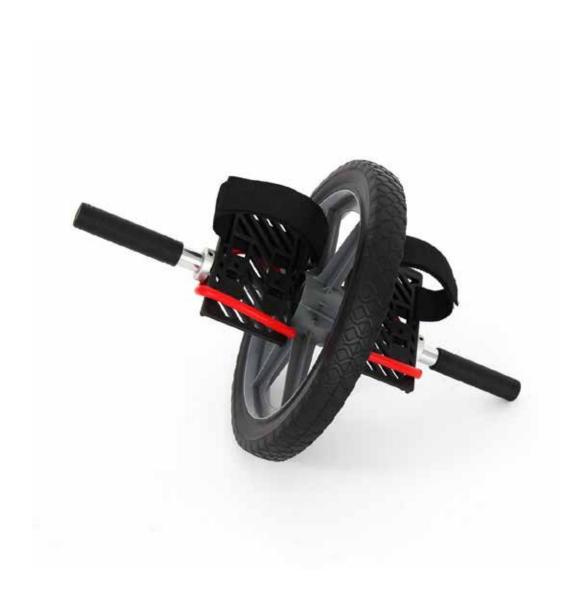

HHY-WHEEL-V2

#### **ASSEMBLY INSTRUCTIONS**



HHY-WHEEL-V2



### **ASSEMBLY INSTRUCTIONS**

1. Insert the pole through the wheel



HHY-WHEEL-V2



#### **ASSEMBLY INSTRUCTIONS**

1. Insert the foot pedals onto the pole on each side of the wheel



HHY-WHEEL-V2



### **ASSEMBLY INSTRUCTIONS**

3. Slide on the metal bushing onto the pole on both sides



HHY-WHEEL-V2



### **ASSEMBLY INSTRUCTIONS**

4. Insert the handles on either side of the pole



HHY-WHEEL-V2



#### **ASSEMBLY INSTRUCTIONS**

5. Adjust the distance on either side to ensure the wheel is centred and there is even spacing on both sides



HHY-WHEEL-V2



### **ASSEMBLY INSTRUCTIONS**

6. Tighten the grub screws with the Allen key provided



HHY-WHEEL-V2



### **ASSEMBLY INSTRUCTIONS**

7. Weave the Velcro through the pedals



HHY-WHEEL-V2



### **ASSEMBLY IN