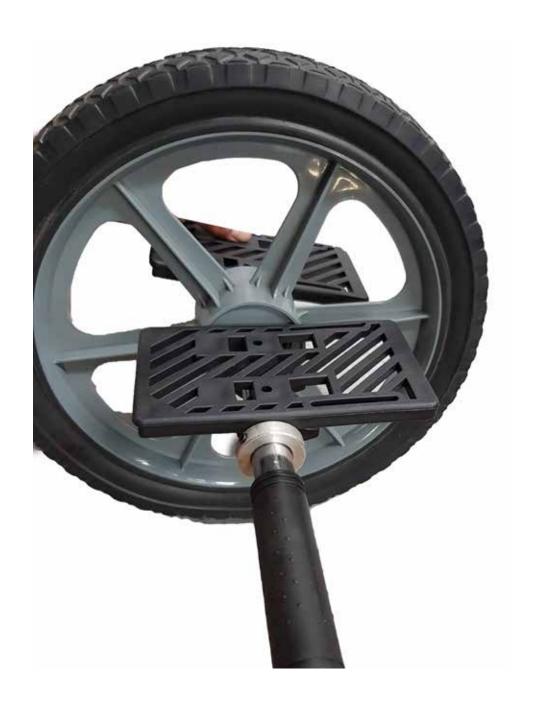

#### **ASSEMBLY INSTRUCTIONS**

1. Insert the foot pedals onto the pole on each side of the wheel

HHY-WHEEL-V2

### **ASSEMBLY INSTRUCTIONS**

3. Slide on the metal bushing onto the pole on both sides

HHY-WHEEL-V2