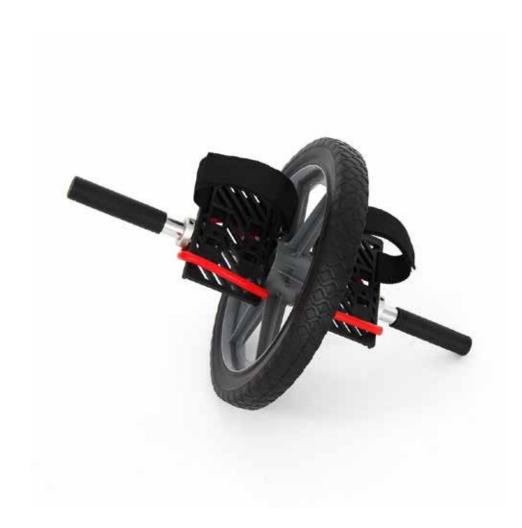

EMBLY INSTRUCTIONS**

1. Insert the pole through the wheel



HHY-WHEEL-V2



#### **ASSEMBLY INSTRUCTIONS**

1. Insert the foot pedals onto the pole on each side of the wheel



HHY-WHEEL-V2



### **ASSEMBLY INSTRUCTIONS**

3. Slide on the metal bushing onto the pole on both sides



HHY-WHEEL-V2



### **ASSEMBLY INSTRUCTIONS**

4. Insert the handles on either side of the pole



HHY-WHEEL-V2



#### **ASSEMBLY INSTRUCTIONS**

5. Adjust the distance on either side to ensure the wheel is centred and there is even spacing on both sides



HHY-WHEEL-V2



### **ASSEMBLY INSTRUCTIONS**

6. Tighten the grub screws with the Allen key provided



HHY-WHEEL-V2



### **ASSEMBLY INSTRUCTIONS**

7. Weave the Velcro through the pedals



HHY-WHEEL-V2



### **ASSEMBLY INSTRUCTIONS**

**FINISH**