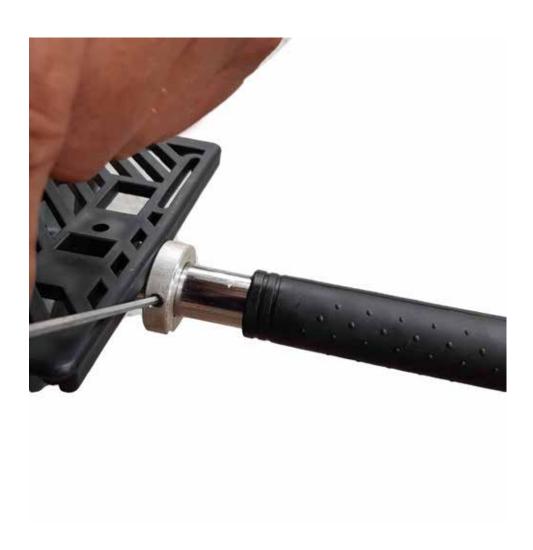

### **ASSEMBLY INSTRUCTIONS**

6. Tighten the grub screws with the Allen key provided

HHY-WHEEL-V2