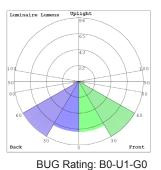

## Performance Table: XTSL-CL

| MODEL NO. | Wattage         | Voltage  | Lumens                    | Color Temp.              | BUG Rating | LPW               |
|-----------|-----------------|----------|---------------------------|--------------------------|------------|-------------------|
| XTSL-CL   | 1.2<br>Per Head | 120~277V | 10 LM (AC)<br>326 LM (DC) | 1001K (AC)<br>5558K (DC) | B0-U1-G0   | 8(AC)<br>272 (DC) |