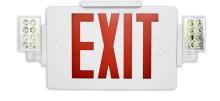

# XTSL-CL SERIES Exit & Emergency Lighting

XTSL-CL-RW

Exit signs shall be provided at every exit door, at the intersection of corridors, at exit stairways or ramps and such other locations and intervals as are necessary to provide the occupants with knowledge of the various means of egress available

# eatures

- Ultra Thin Combo
- 5-Year Warranty
- Maximum 24 hours for Full Recharge Time
- Ultra Bright RED LEDs
- Built-in 3.6V 1000mAh Ni-MH Battery for Minimum 90 Minutes

# Mechanical:

- White Finish
- Letters 6 height with 3/4 stroke
- Operating Temperature: 32° F~104°F
- Discharge Time: ≥ 90mins
- Universal Exit: Single or Double Face Wall (Back) or Ceiling Mount
- Injection-Molded Thermoplastic ABS Housing, UL 94V-0 Flame Rating
- Innovative, Easy Installation in Minutes

## Lighting:

- Color Temperature: 1001K (AC) / 5558K (DC)
- Total Lumens: 10 LM (AC) / 326 LM (DC)
- Ultra Bright RED LEDs
- Internal Solid-State Transfer Switch Automatically Connects the Internal Battery to LED Board for Minimum 90-minute Emergency Illumination
- Charge Rate/Power "ON" LED Indicator Light and Push-to-Test Switch for mandated Code Compliance Testing