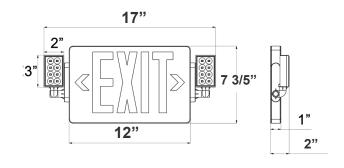

12" (W) x 7 3/5" (H) x 1" (D)

## **Other Views:**

Side View

Front View

Back View