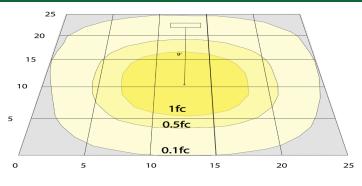

re: 32° F~104°F
- Discharge Time: ≥ 90mins
- Universal Exit: Single or Double Face Wall (Back) or Ceiling Mount
- Injection-Molded Thermoplastic ABS Housing, UL 94V-0 Flame Rating
- Innovative, Easy Installation in Minutes

## Lighting:

- Color Temperature: 1001K (AC) / 5558K (DC)
- Total Lumens: 10 LM (AC) / 326 LM (DC)
- Ultra Bright RED LEDs
- Internal Solid-State Transfer Switch Automatically Connects the Internal Battery to LED Board for Minimum 90-minute Emergency Illumination
- Charge Rate/Power "ON" LED Indicator Light and Push-to-Test Switch for mandated Code Compliance Testing

## **Applications:**

Ideal for every exit door, at the intersection of corridors, at exit stairways or ramps and such other locations

#### Other Models:

XTSL--CL-GW





### Photometrics: XTSL-CL







Area 25'x 25' Mounting Height: 9'

## **Other Views:**







Side View

Front View

Back View

## Performance Table: XTSL-CL

| MODEL NO. | Wattage         | Voltage  | Lumens                    | Color Temp.              | BUG Rating | LPW               |
|-----------|-----------------|----------|---------------------------|--------------------------|------------|-------------------|
| XTSL-CL   | 1.2<br>Per Head | 120~277V | 10 LM (AC)<br>326 LM (DC) | 1001K (AC)<br>5558K (DC) | B0-U1-G0   | 8(AC)<br>272 (DC) |

# Sample Ordering

Model Combo Light Color

XTSL - CL - RW

## **Other Models:**







XTSL-GW

XTSL-RW

XTSL-CL-GW