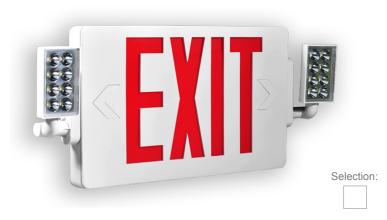

# XTSL-CL SERIES Exit & Emergency Lighting

XTSL-CL-RW

Exit signs shall be provided at every exit door, at the intersection of corridors, at exit stairways or ramps and such other locations and intervals as are necessary to provide the occupants with knowledge of the various means of egress available

# eatures

- Ultra Thin Combo
- 5-Year Warranty
- Maximum 24 hours for Full Recharge Time
- Ultra Bright RED LEDs
- Built-in 3.6V 1000mAh Ni-MH Battery for Minimum 90 Minutes

# Mechanical:

- White Finish
- Letters 6 height with 3/4 stroke
- Operating Temperature: 32° F~104°F
- Discharge Time: ≥ 90mins
- Universal Exit: Single or Double Face Wall (Back) or Ceiling Mount
- Injection-Molded Thermoplastic ABS Housing, UL 94V-0 Flame Rating
- Innovative, Easy Installation in Minutes

## Lighting:

- Color Temperature: 1001K (AC) / 5558K (DC)
- Total Lumens: 10 LM (AC) / 326 LM (DC)
- Ultra Bright RED LEDs
- Internal Solid-State Transfer Switch Automatically Connects the Internal Battery to LED Board for Minimum 90-minute Emergency Illumination
- Charge Rate/Power "ON" LED Indicator Light and Push-to-Test Switch for mandated Code Compliance Testing