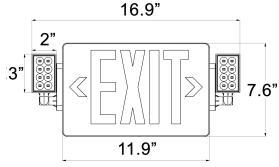

## **TECHNICAL SPECIFICATIONS:**

- :: 1.2 watts per head
- :: Dual 120/277 voltage operation
- :: Charge rate/power "ON" LED indicator light and push-to-test switch for mandated code compliance testing.
- :: 3.6V maintenance-free sealed Ni-MH rechargeable battery for long life
- :: Fully automatic solid-state, two rate charger initiates battery charging to recharge a discharged battery in 24 hours.
- :: 90-minute rated with push style test switch and red indicator light
- :: Universal exit: single or double face wall (back) or ceiling mount
- :: Mounting accessories included
- :: UL-listed
- :: 3-year warranty

## SUPER SLIM LED EXIT SIGN WITH ADJUSTABLE LED HEADS

| CATALOG NO. | LETTERS | NUMBER OF<br>FACEPLATE  | VOLTAGE | BATTERY   |  |
|-------------|---------|-------------------------|---------|-----------|--|
| XTSL-CL-RW  | Red     | Universal Single/Double | 120/277 | 3.6 Ni-MH |  |
| XTSL-CL-GW  | Green   | Universal Single/Double | 120/277 | 3.6 Ni-MH |  |