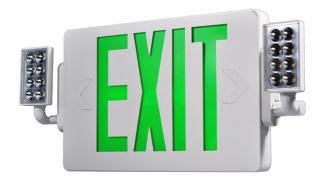

## SUPER SLIM LED EXIT SIGN WITH ADJUSTABLE LED HEADS

| CATALOG NO. | LETTERS | NUMBER OF<br>FACEPLATE  | VOLTAGE | BATTERY   |  |
|-------------|---------|-------------------------|---------|-----------|--|
| XTSL-CL-RW  | Red     | Universal Single/Double | 120/277 | 3.6 Ni-MH |  |
| XTSL-CL-GW  | Green   | Universal Single/Double | 120/277 | 3.6 Ni-MH |  |