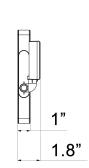

## **TECHNICAL SPECIFICATIONS:**

- :: 1.2 watts per head
- :: Dual 120/277 voltage operation
- :: Charge rate/power "ON" LED indicator light and push-to-test switch for mandated code compliance testing.
- :: 3.6V maintenance-free sealed Ni-MH rechargeable battery for long life
- :: Fully automatic solid-state, two rate charger initiates battery charging to recharge a discharged battery in 24 hours.
- :: 90-minute rated with push style test switch and red indicator light
- :: Universal exit: single or double face wall (back) or ceiling mount
- :: Mounting accessories included
- :: UL-listed
- :: 3-year warranty