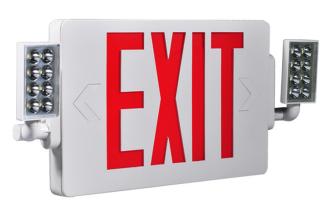

## SUPER SLIM LED EXIT SIGN WITH ADJUSTABLE LED HEADS

| CATALOG NO. | LETTERS | NUMBER OF<br>FACEPLATE  | VOLTAGE | BATTERY   |  |
|-------------|---------|-------------------------|---------|-----------|--|
| XTSL-CL-RW  | Red     | Universal Single/Double | 120/277 | 3.6 Ni-MH |  |
| XTSL-CL-GW  | Green   | Universal Single/Double | 120/277 | 3.6 Ni-MH |  |