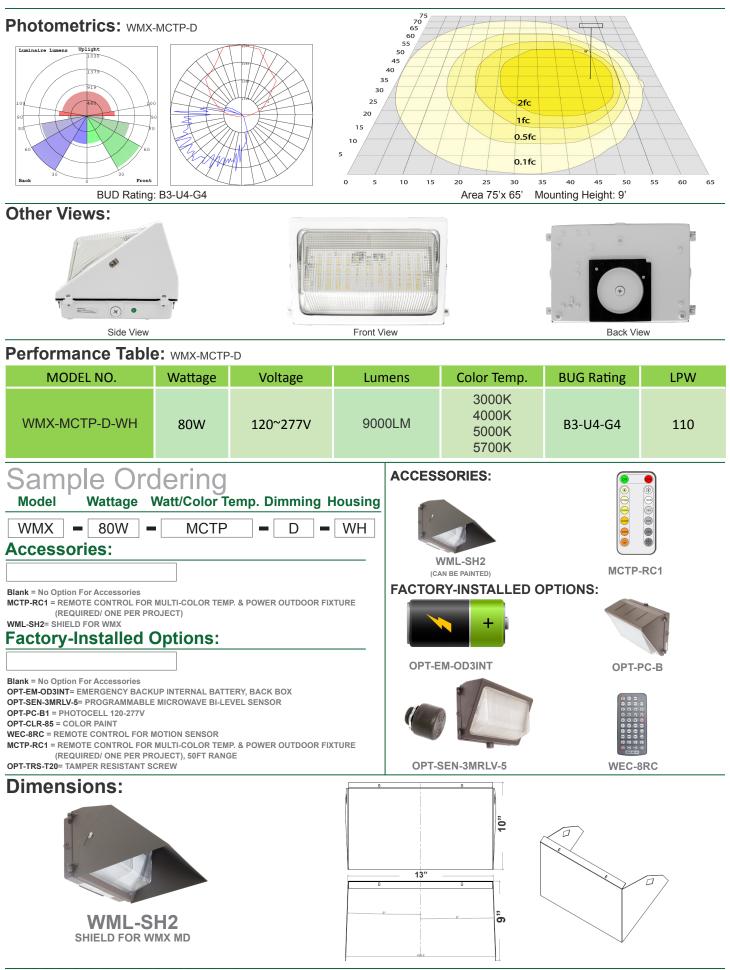

#### **Electrical:**

- Voltage: 120-277V AC 60Hz
- Wattage: 80W
- Power Factor: >0.95
- Efficacy: 110 LPW

#### Mechanical:

- Die-cast aluminum with powder coat finish
- Same Footprint as Traditional HID Wall Packs
- Four 1/2" Hubs: 1 top. 1 on Each Side, 1 Rear
- Mounting: Wall Mounting
- Operating Temperature: -40°F ~ 104°F •
- Lifespan: 70000 Hours
- 7-year Warranty
- IP rating: IP54, Wet Locations

Output Power & CCT are tuneable (Remote Control needed)

15 1/4"(W) x 9 1/2"(H) x 7 1/2"(D)

7-Year Warranty

#### Lighting:

- Dimming: 0-10V Dimming
- Prismatic Borosilicate Glass Lens
- Chip: Philips Lumileds Lexeon 3030 High Flux LED
- Power Range: 0-80W (Adjustable With Remote Control)
- Lumens Range: 0-9000LM (Adjustable With Remote Control)
- Color Temperatures: 3000K 5700K
- Color Rendering Index: CRI ≥ 80

#### Other Models:

80W | 9000LM | WMX-MCTP-D

7 1/2"