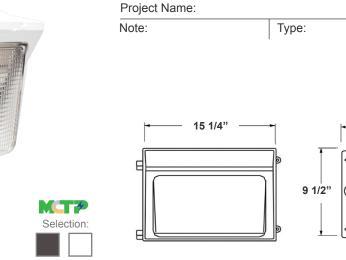

Output Power & CCT are tuneable (Remote Control needed)

15 1/4"(W) x 9 1/2"(H) x 7 1/2"(D)

7-Year Warranty

#### Other Models:

80W | 9000LM | WMX-MCTP-D

7 1/2"