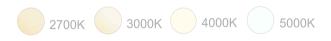

# 24-Volt Indoor LED Ribon Lights Extra High Output



16.4'(L) x 0.4"(W)



98.4'(L) x 0.4"(W)



98.4'(L) x 0.4"(W)

#### Wattage

6.7W / 8.8W Per Ft.

## **Voltage Input**

24VDC (LED Driver Required)

#### **Efficacy**

70-79 LM/W Per Ft.

## **Dimming**

Dimmable Using a Magnetic Driver

#### **Finish**

Cutting Increment: Every 2 Inches 1 Female Ribbon-to-Power Supply Connector & 1 Male Plug for Connection to Next Ribbon Max Run: 11Ft. / 14Ft.

## **Color Temperatures**



## **Beam Angles**



#### **Features**





| Catalog No.        |    |                    |                    |  |
|--------------------|----|--------------------|--------------------|--|
| ULR-IN-16F-XHO-27K |    | ULR-IN-98F-XHO-27K | ULR-IN-16F-YHO-27K |  |
| ULR-IN-16F-XHO-30K | Α. | ULR-IN-98F-XHO-30K | ULR-IN-16F-YHO-30K |  |
| ULR-IN-16F-XHO-40K | Α. | ULR-IN-98F-XHO-40K | ULR-IN-16F-YHO-40K |  |
| ULR-IN-16F-XHO-50K | A. | ULR-IN-98F-XHO-50K | ULR-IN-16F-YHO-50K |  |