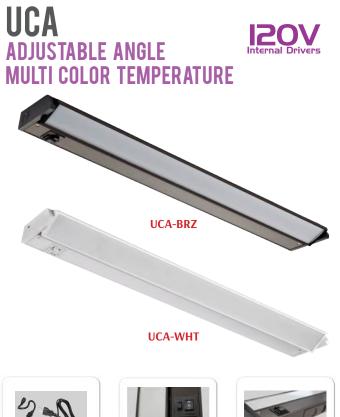

## **TECHNICAL SPECIFICATIONS:**

- :: Linkable
- :: 1/2" KOs for hardwiring installation (multiple on top and back)
- :: Built-in LED driver
- :: Available in 7 lengths: 8", 12", 16", 21", 24", 33", 42"
- :: 22-gauge sheet metal housing, white or bronze enamel finish, painted after fabrication
- :: Very low, 1" profile, only 3-1/2" wide
- :: Tempered glass lens for easy cleaning, inside frosted to reduce LED imaging
- :: Adjustable color temperature
- :: CRI = 84
- :: Working voltage: 120V with plug and hardwire option included :: Color packaging with hanging tab
- :: 3/8" flex connector and mounting screws included
- :: Includes 6' power cord with plug and (1) 8" Interconnect cable
- :: Key-holed mounting slots in housing simplify installation
- :: 5-year warranty

## **120-VOLT** LED UNDERCABINET

|   | CATALOG NO.  | LENGTH                                                                                       | COLOR TEMP        | WATTS | LUMENS | FINISH |
|---|--------------|----------------------------------------------------------------------------------------------|-------------------|-------|--------|--------|
| 1 | UCA-8-WHT    | 8"                                                                                           | 2700K/3000K/4000K | 3W    | 150LM  | White  |
|   | UCA-12-WHT   | 12"                                                                                          | 2700K/3000K/4000K | 5W    | 275LM  | White  |
|   | UCA-16-WHT   | 16"                                                                                          | 2700K/3000K/4000K | 6.5W  | 390LM  | White  |
|   | UCA-21-WHT   | 21"                                                                                          | 2700K/3000K/4000K | 8W    | 450LM  | White  |
|   | UCA-24-WHT   | 24"                                                                                          | 2700K/3000K/4000K | 12W   | 650LM  | White  |
|   | UCA-33-WHT   | 33"                                                                                          | 2700K/3000K/4000K | 16W   | 900LM  | White  |
|   | UCA-42-WHT   | 42"                                                                                          | 2700K/3000K/4000K | 20W   | 1100LM | White  |
|   | UCA-LC12-WHT | 12" Linking Cable for White UCA Series - White Color                                         |                   |       |        |        |
|   | UCA-8-BRZ    | 8"                                                                                           | 2700K/3000K/4000K | 3W    | 150LM  | Bronze |
|   | UCA-12-BRZ   | 12"                                                                                          | 2700K/3000K/4000K | 5W    | 275LM  | Bronze |
|   | UCA-16-BRZ   | 16"                                                                                          | 2700K/3000K/4000K | 6.5W  | 390LM  | Bronze |
|   | UCA-21-BRZ   | 21"                                                                                          | 2700K/3000K/4000K | 8W    | 450LM  | Bronze |
|   | UCA-24-BRZ   | 24"                                                                                          | 2700K/3000K/4000K | 12W   | 650LM  | Bronze |
|   | UCA-33-BRZ   | 33"                                                                                          | 2700K/3000K/4000K | 16W   | 900LM  | Bronze |
|   | UCA-42-BRZ   | 42"                                                                                          | 2700K/3000K/4000K | 20W   | 1100LM | Bronze |
|   | UCA-LC12-BLK | 12" Linking Cable for Bronze UCA Series - Black Color (Matches the Color of Included Cables) |                   |       |        |        |