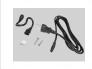

## **TECHNICAL SPECIFICATIONS:**

- :: Linkable
- :: 1/2" KOs for hardwiring installation (multiple on top and back)
- :: Built-in LED driver
- :: Available in 7 lengths: 8", 12", 16", 21", 24", 33", 42"
- :: 22-gauge sheet metal housing, white or bronze enamel finish, painted after fabrication
- :: Very low, 1" profile, only 3-1/2" wide
- :: Tempered glass lens for easy cleaning, inside frosted to reduce LED imaging
- :: Adjustable color temperature
- :: CRI = 84
- :: Working voltage: 120V with plug and hardwire option included :: Color packaging with hanging tab
- :: 3/8" flex connector and mounting screws included
- :: Includes 6' power cord with plug and (1) 8" Interconnect cable
- :: Key-holed mounting slots in housing simplify installation
- :: 5-year warranty

## FEATURES:

6' Power Cord On/Off Switch with 100%/50% Dimming 8" Interconnect Cable Color Temp. Switch: 2700K/3000K/4000K End-to-End connector Mounting Screws

1/2" KOs

Cable Connector included

- maintenance free for many years
- :: Ideal for under cabinet, display cases, or in low-profile areas