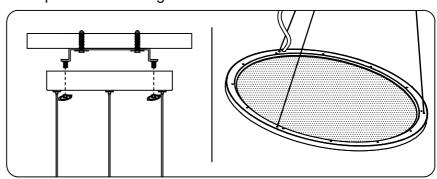

ethers, formaldehyde or butadiene.

#### Notes:

Instructions do not cover all details and all possible product configurations.

Do not restrict luminaire ventilation.

Ensure LED luminaire is not covered with material that will prevent convection or conduction cooling.

Ensure LED luminaire has the correct polarity before installation

Avoid exposing wiring to metal edges and sharp objects.

# Maintenance:

Perform visual, electrical, and mechanical inspections on a regular basis. The environment and frequency of use should determine this. However, it is recommended that checks be made at least once a year. Electrically check to make sure that all connections are clean and tight. Mechanically check that all parts are properly assembled.

# ■Installation Dimension



# Suspended Mounting



#### Product Profile



■ Wiring Diagram



Web:www.westgatemfg.com

Add: 2462 E 28th Street, Vernon, CA 90058 USA