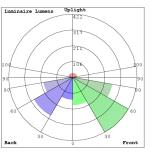

#### Photometrics: SOLR-PL1-30K

BUG Rating: B1-U2-G0

Area 35'x 55' Mounting Height: 9'