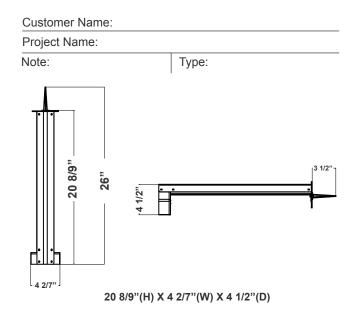

# SOLR SERIES Outdoor Lighting

SOLR-PL1-30K

SOLAR ROADWAY STUD LIGHT



Ideal for general site lighting, alleys, loading docks, doorway, pathway, and parking areas.





# **Features**

- 7-Year Warranty
- Robust Aluminum Alloy + Polycarbonate Cover
- Lifespan: 70000 Hrs.
- Lens: TYPE III Optic Lens

# **Technical Specifications**

#### **Electrical:**

LED Wattage: 3WPower Factor: 0.95Efficacy: 100LM/W

#### Mechanical:

Operating Temperature: 14°F to 122°F

IP Rating: IP65

### **Battery:**

- Operation on Full Charge: 6-8 hrs. Depending on the Sunlight Quality, See The Map On Page 3
- Battery Type: Lithium-ion 5200mAh
- Battery Life: More than 2000 Cycles (2000/365 days = 5.47 years) With Overcharge And Over-Discharge Protection

#### Lighting:

Lens: TYPE III Optic Lens

• LED: Lumileds Luxeon 5050

Total Lumens: 300LM

Color Temperature: 3000K

Color Rendering Index: >70

• Lifespan: 70000 Hrs.

## **Applications:**

- Ideal for Ideal for doorway, p