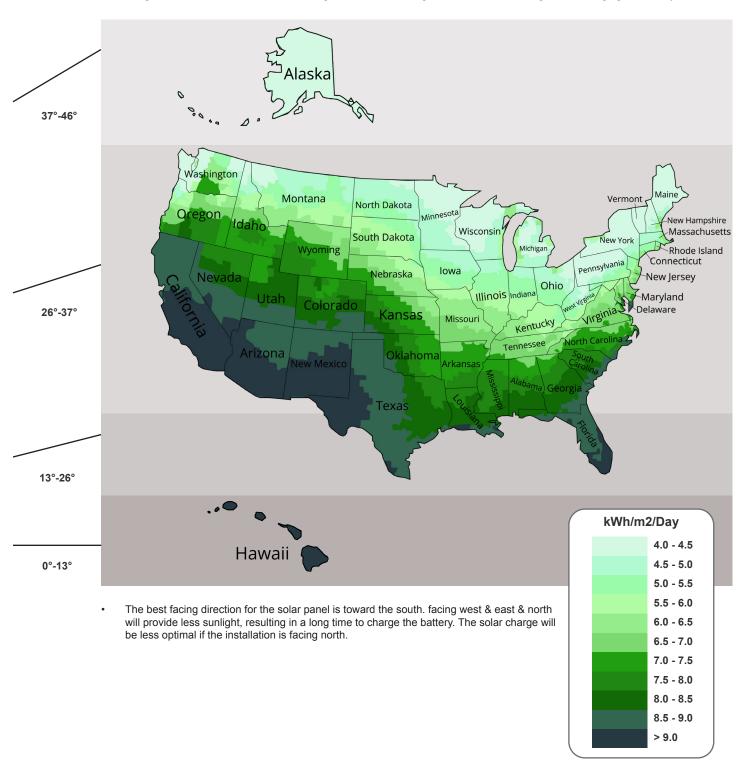

### **Battery:**

- Operation on Full Charge: 6-8 hrs. Depending on the Sunlight Quality, See The Map On Page 3
- Battery Type: Lithium-ion 5200mAh
- Battery Life: More than 2000 Cycles (2000/365 days = 5.47 years) With Overcharge And Over-Discharge Protection

### **Average Daily Solar Radiation Per Month:**

Increasing the tilt 15° in the winter or decreasing 15° in the summer gives the maximum sunlight for recharging the battery.