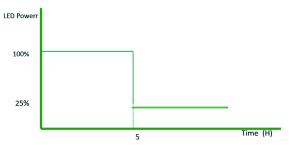

## **Applications:**

- Ideal for Ideal for doorway, pathway and alleys
- Great for use with optional motion sensors or photocell

Working mode: Dusk to Dawn Full Brightness for First 5Hrs. Dim to 25% for 7Hrs.