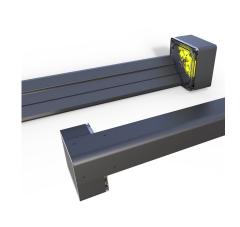

# SOLR SERIES Outdoor Lighting

SOLR-PL1-30K

SOLAR ROADWAY STUD LIGHT

Ideal for general site lighting, alleys, loading docks, doorway, pathway, and parking areas.

### **Other Views:**

Lens View

Back View