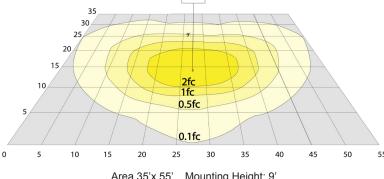

#### Photometrics: SOLR-PL1-30K

BUG Rating: B1-U2-G0

Area 35'x 55' Mounting Height: 9'