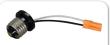

#### ACCESSORIES INCLUDED

Includes medium base E-26 screw-in adapter that fits any standard incandescent downlight