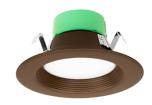

### AVALIABLE IN BLACK AND OIL RUBBED BRONZE

## LED DOWN LIGHTS (BAFFLE TRIM)— 4"& 6" ROUND

| CATALOG NO.       | WATTS | LPW    | COLOR TEMP                    | DIMENSION             |
|-------------------|-------|--------|-------------------------------|-----------------------|
| RDL4-BF-MCT5      | 10W   | 65M/W  | 2700K/3000K/3500K/4000K/5000K | 5 1/4"(W) x 2 3/4"(H) |
| RDL4-BF-MCT5-ORB* | 10W   | 65M/W  | 2700K/3000K/3500K/4000K/5000K | 5 1/4"(W) x 2 3/4"(H) |
| RDL4-BF-MCT5-BK** | 10W   | 65M/W  | 2700K/3000K/3500K/4000K/5000K | 5 1/4"(W) x 2 3/4"(H) |
| RDL6-BF-MCT5      | 15W   | 76LM/W | 2700K/3000K/3500K/4000K/5000K | 7 1/3"(W) x 3"(H)     |
| RDL6-BF-MCT5-ORB* | 15W   | 76LM/W | 2700K/3000K/3500K/4000K/5000K | 7 1/3"(W) x 3"(H)     |
| RDL6-BF-MCT5-BK** | 15W   | 76LM/W | 2700K/3000K/3500K/4000K/5000K | 7 1/3"(W) x 3"(H)     |

<sup>\*</sup> Oil-Rubbed Bronze \*\* Black