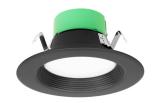

### AVALIABLE IN BLACK AND OIL RUBBED BRONZE

## LED DOWN LIGHTS (BAFFLE TRIM)— 4"& 6" ROUND

| CATALOG NO.       | WATTS | LPW    | COLOR TEMP                    | DIMENSION             |
|-------------------|-------|--------|-------------------------------|-----------------------|
| RDL4-BF-MCT5      | 10W   | 65M/W  | 2700K/3000K/3500K/4000K/5000K | 5 1/4"(W) x 2 3/4"(H) |
| RDL4-BF-MCT5-ORB* | 10W   | 65M/W  | 2700K/3000K/3500K/4000K/5000K | 5 1/4"(W) x 2 3/4"(H) |
| RDL4-BF-MCT5-BK** | 10W   | 65M/W  | 2700K/3000K/3500K/4000K/5000K | 5 1/4"(W) x 2 3/4"(H) |
| RDL6-BF-MCT5      | 15W   | 76LM/W | 2700K/3000K/3500K/4000K/5000K | 7 1/3"(W) x 3"(H)     |
| RDL6-BF-MCT5-ORB* | 15W   | 76LM/W | 2700K/3000K/3500K/4000K/5000K | 7 1/3"(W) x 3"(H)     |
| RDL6-BF-MCT5-BK** | 15W   | 76LM/W | 2700K/3000K/3500K/4000K/5000K | 7 1/3"(W) x 3"(H)     |

<sup>\*</sup> Oil-Rubbed Bronze \*\* Black