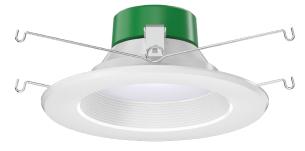

## LED DOWN LIGHTS (BAFFLE TRIM)— 4"& 6" ROUND

| CATALOG NO.       | WATTS | LPW    | COLOR TEMP                    | DIMENSION             |
|-------------------|-------|--------|-------------------------------|-----------------------|
| RDL4-BF-MCT5      | 10W   | 65M/W  | 2700K/3000K/3500K/4000K/5000K | 5 1/4"(W) x 2 3/4"(H) |
| RDL4-BF-MCT5-ORB* | 10W   | 65M/W  | 2700K/3000K/3500K/4000K/5000K | 5 1/4"(W) x 2 3/4"(H) |
| RDL4-BF-MCT5-BK** | 10W   | 65M/W  | 2700K/3000K/3500K/4000K/5000K | 5 1/4"(W) x 2 3/4"(H) |
| RDL6-BF-MCT5      | 15W   | 76LM/W | 2700K/3000K/3500K/4000K/5000K | 7 1/3"(W) x 3"(H)     |
| RDL6-BF-MCT5-ORB* | 15W   | 76LM/W | 2700K/3000K/3500K/4000K/5000K | 7 1/3"(W) x 3"(H)     |
| RDL6-BF-MCT5-BK** | 15W   | 76LM/W | 2700K/3000K/3500K/4000K/5000K | 7 1/3"(W) x 3"(H)     |