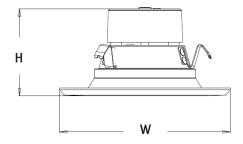

## LED DOWN LIGHTS (BAFFLE TRIM)— 4"& 6" ROUND

| CATALOG NO.       | WATTS | LPW    | COLOR TEMP                    | DIMENSION             |
|-------------------|-------|--------|-------------------------------|-----------------------|
| RDL4-BF-MCT5      | 10W   | 65M/W  | 2700K/3000K/3500K/4000K/5000K | 5 1/4"(W) x 2 3/4"(H) |
| RDL4-BF-MCT5-ORB* | 10W   | 65M/W  | 2700K/3000K/3500K/4000K/5000K | 5 1/4"(W) x 2 3/4"(H) |
| RDL4-BF-MCT5-BK** | 10W   | 65M/W  | 2700K/3000K/3500K/4000K/5000K | 5 1/4"(W) x 2 3/4"(H) |
| RDL6-BF-MCT5      | 15W   | 76LM/W | 2700K/3000K/3500K/4000K/5000K | 7 1/3"(W) x 3"(H)     |
| RDL6-BF-MCT5-ORB* | 15W   | 76LM/W | 2700K/3000K/3500K/4000K/5000K | 7 1/3"(W) x 3"(H)     |
| RDL6-BF-MCT5-BK** | 15W   | 76LM/W | 2700K/3000K/3500K/4000K/5000K | 7 1/3"(W) x 3"(H)     |