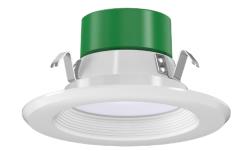

## LED DOWN LIGHTS (BAFFLE TRIM)— 4"& 6" ROUND

| CATALOG NO.       | WATTS | LPW    | COLOR TEMP                    | DIMENSION             |
|-------------------|-------|--------|-------------------------------|-----------------------|
| RDL4-BF-MCT5      | 10W   | 65M/W  | 2700K/3000K/3500K/4000K/5000K | 5 1/4"(W) x 2 3/4"(H) |
| RDL4-BF-MCT5-ORB* | 10W   | 65M/W  | 2700K/3000K/3500K/4000K/5000K | 5 1/4"(W) x 2 3/4"(H) |
| RDL4-BF-MCT5-BK** | 10W   | 65M/W  | 2700K/3000K/3500K/4000K/5000K | 5 1/4"(W) x 2 3/4"(H) |
| RDL6-BF-MCT5      | 15W   | 76LM/W | 2700K/3000K/3500K/4000K/5000K | 7 1/3"(W) x 3"(H)     |
| RDL6-BF-MCT5-ORB* | 15W   | 76LM/W | 2700K/3000K/3500K/4000K/5000K | 7 1/3"(W) x 3"(H)     |
| RDL6-BF-MCT5-BK** | 15W   | 76LM/W | 2700K/3000K/3500K/4000K/5000K | 7 1/3"(W) x 3"(H)     |