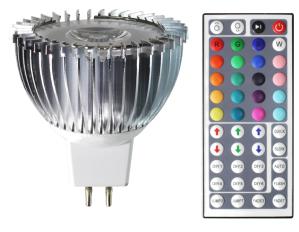

# **DIMENSIONS:**

2.125"

MR16-5W-RGB with remote

# MR16-5W-RGB

### LIGHTING SPECIFICATIONS:

- Dimmable: Dimmable with remote control
- up to 20 different color variances using this RGB MR16.
- jump or fade 3 or 7 colors using the designated preset buttons.
- · Mercury lamp restarts to previous settings after power off
- Total lumens: 280LM
- Base: GU5.3
- Color temperature: RGB
- Beam angle: 30°