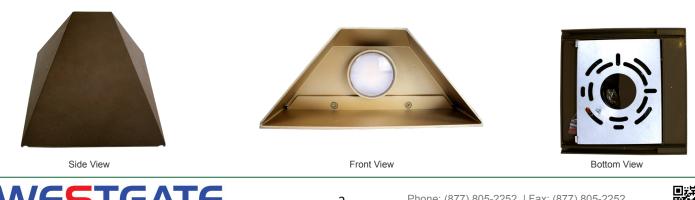

g, residential buildings, doorway, pathway and parking areas.

#### Other Models:

- 6W | 420LM | LRS-O1-MCT-BR
- ٠ 9W | 630LM | LRS-O2-MCT-BR













- 7-Year Warranty
- Multi CCT Switch is Inside Fixture





#### **Other Views:**



#### Performance Table: LRS-03-MCT-BR

| N   | AODEL NO.  | Wattage | Voltage | Lumens | Color Temp.             | BUG Rating | LPW |
|-----|------------|---------|---------|--------|-------------------------|------------|-----|
| LRS | -O3-MCT-BR | 9W      | 120V    | 630LM  | 3000K<br>4000K<br>5000K | B1-U1-G0   | 70  |

## Sample Ordering

| Model |   | Size | Color Temp. Housing |     |  |    |  |
|-------|---|------|---------------------|-----|--|----|--|
| LRS   | - | 02   |                     | MCT |  | BR |  |

#### Other Model: LRS-02-MCT-BR