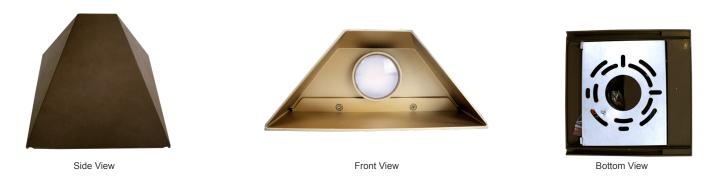

C 60Hz
- Wattage: 12W
- Power Factor: >0.90
- Efficacy: 70 LPW

#### **Mechanical:**

- Aluminum Housing and Steel Plate
- Up Light Or Down Light
- Powder-Coated Finish
- Operating Temperature: -4°F to 104°F
- 7-Year Warranty
- Suitable For Wet Location

#### Lighting:

- Total Lumens: 840LM
- Color Temperatures: 3000K/4000K/5000K
- Color Rendering Index: CRI ≥ 80
- Beam Angle: 90° x 110°
- Rated Life: 70,000 Hrs

#### **Applications:**

LED Outdoor Wall Lantern with aluminum housing & powder-coated finish, acrylic diffuser. Ideal for general site lighting, residential buildings, doorway, pathway and parking areas.

#### Other Models:

- 6W | 420LM | LRS-O1-MCT-BR
- ٠ 9W | 630LM | LRS-O2-MCT-BR













- 7-Year Warranty
- Multi CCT Switch is Inside Fixture





#### **Other Views:**



#### Performance Table: LRS-03-MCT-BR

| N   | AODEL NO.  | Wattage | Voltage | Lumens | Color Temp.             | BUG Rating | LPW |
|-----|------------|---------|---------|--------|-------------------------|------------|-----|
| LRS | -O3-MCT-BR | 9W      | 120V    | 630LM  | 3000K<br>4000K<br>5000K | B1-U1-G0   | 70  |

## Sample Ordering

| Model |   | Size | Color Temp. Housing |     |  |    |  |
|-------|---|------|---------------------|-----|--|----|--|
| LRS   | - | 02   |                     | MCT |  | BR |  |

#### Other Model: LRS-02-MCT-BR