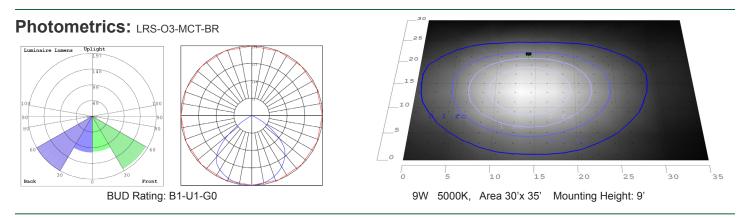

#### Performance Table: LRS-03-MCT-BR

| N   | AODEL NO.  | Wattage | Voltage | Lumens | Color Temp.             | BUG Rating | LPW |
|-----|------------|---------|---------|--------|-------------------------|------------|-----|
| LRS | -O3-MCT-BR | 9W      | 120V    | 630LM  | 3000K<br>4000K<br>5000K | B1-U1-G0   | 70  |