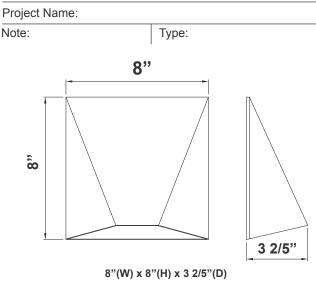

oated Finish

# **Technical Specifications**

#### **Electrical:**

- Voltage: 120V AC 60Hz
- Wattage: 12W
- Power Factor: >0.90
- Efficacy: 70 LPW

#### **Mechanical:**

- Aluminum Housing and Steel Plate
- Up Light Or Down Light
- Powder-Coated Finish
- Operating Temperature: -4°F to 104°F
- 7-Year Warranty
- Suitable For Wet Location

#### Lighting:

- Total Lumens: 840LM
- Color Temperatures: 3000K/4000K/5000K
- Color Rendering Index: CRI ≥ 80
- Beam Angle: 90° x 110°
- Rated Life: 70,000 Hrs

#### **Applications:**

LED Outdoor Wall Lantern with aluminum housing & powder-coated finish, acrylic diffuser. Ideal for general site lighting, residential buildings, doorway, pathway and parking areas.

#### Other Models:

- 6W | 420LM | LRS-O1-MCT-BR
- ٠ 9W | 630LM | LRS-O2-MCT-BR













- 7-Year Warranty
- Multi CCT Switch is Inside Fixture





#### **Other Views:**



#### Performance Table: LRS-03-MCT-BR

| N   | AODEL NO.  | Wattage | Voltage | Lumens | Color Temp.             | BUG Rating | LPW |
|-----|------------|---------|---------|--------|-------------------------|------------|-----|
| LRS | -O3-MCT-BR | 9W      | 120V    | 630LM  | 3000K<br>4000K<br>5000K | B1-U1-G0   | 70  |

## Sample Ordering

| Model |   | Size | Color Temp. Housing |     |  |    |  |
|-------|---|------|---------------------|-----|--|----|--|
| LRS   | - | 02   |                     | MCT |  | BR |  |

#### Other Model: LRS-02-MCT-BR