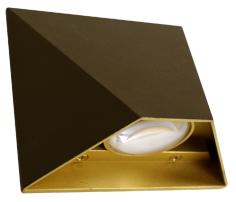

#### LRS-03-MCT-BR 8" DIE-CAST MODERN WALL SCONCES MCF Multi Color Temperature (Selectable)

LED Outdoor Wall Lantern with aluminum housing & powdercoated finish, acrylic diffuser. Ideal for general site lighting, residential buildings, doorway, pathway and parking areas.

#### **Applications:**

LED Outdoor Wall Lantern with aluminum housing & powder-coated finish, acrylic diffuser. Ideal for general site lighting, residential buildings, doorway, pathway and parking areas.