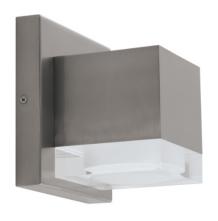

# LRS SERIES Outdoor Lighting

LRS-J1S-MCT-C90-BK

MCT

Selection:

LED Wall Pack with double-walled clear/frosted lens is ideal for general site lighting, loading docks, doorway, pathway and parking areas.

6"(L) x 6"(W) x 5"(H)

## **Applications:**

 LED Wall Pack With Double-Walled Clear/Frosted Lens Is Ideal For General Site Lighting, Loading Docks, Doorway, Pathway And Parking Areas.