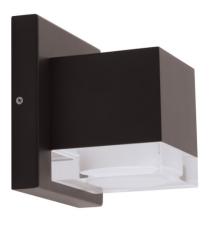

# LRS SERIES Outdoor Lighting

LRS-J1S-MCT-C90-BK

MCT

Selection:

LED Wall Pack with double-walled clear/frosted lens is ideal for general site lighting, loading docks, doorway, pathway and parking areas.

6"(L) x 6"(W) x 5"(H)

## **Applications:**

 LED Wall Pack With Double-Walled Clear/Frosted Lens Is Ideal For General Site Lighting, Loading Docks, Doorway, Pathway And Parking Areas.