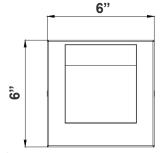

# LRS SERIES Outdoor Lighting

LRS-J1S-MCT-C90-BK

MCT

Selection:

LED Wall Pack with double-walled clear/frosted lens is ideal for general site lighting, loading docks, doorway, pathway and parking areas.

6"(L) x 6"(W) x 5"(H)