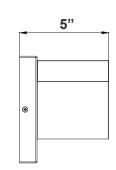

# LRS SERIES Outdoor Lighting

LRS-J1S-MCT-C90-BK

MCT

Selection:

LED Wall Pack with double-walled clear/frosted lens is ideal for general site lighting, loading docks, doorway, pathway and parking areas.

6"(L) x 6"(W) x 5"(H)