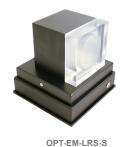

## **Factory-Installed Options:**

Blank = No Option For Accessories
OPT-EM-LRS-S = EXTERNAL BACK BOX