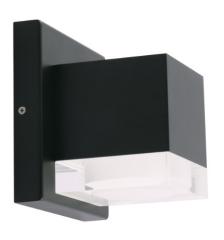

# LRS SERIES Outdoor Lighting

LRS-J1S-MCT-C90-BK

MCT

Selection:

LED Wall Pack with double-walled clear/frosted lens is ideal for general site lighting, loading docks, doorway, pathway and parking areas.

6"(L) x 6"(W) x 5"(H)

## **Applications:**

 LED Wall Pack With Double-Walled Clear/Frosted Lens Is Ideal For General Site Lighting, Loading Docks, Doorway, Pathway And Parking Areas.