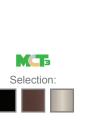

### Performance Table: LRS-J-MCT-C90-BK

| MODEL NO.        | Wattage | Voltage | Lumens | Color Temp.             | BUG Rating | LPW |
|------------------|---------|---------|--------|-------------------------|------------|-----|
| LRS-J-MCT-C90-BK | 20W     | 120V    | 1400LM | 3000K<br>4000K<br>5000K | B0-U3-G1   | 70  |