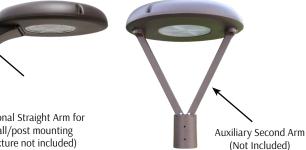

## **APPLICATIONS:**

- :: Ideal for general site lighting, alleys, loading docks, doorway, pathway and parking areas.
- :: Great for use with photocell

Optional Straight Arm for wall/post mounting (Fixture not included)

## LED GARDEN/SIDE WALK LIGHTS

| CATALOG NO.  | WATTS                                                       | LUMENS  | COLOR TEMP | REPLACEMENT<br>RANGE | DIMENSIONS             |
|--------------|-------------------------------------------------------------|---------|------------|----------------------|------------------------|
| LGP-42W-50K  | 42W                                                         | 5000LM  | 5000K      | 50~70 MH             | 15-3/4"(H) x 3-1/2"(D) |
| LGP-42W-40K  | 42W                                                         | 5000LM  | 4000K      | 50~70 MH             |                        |
| LGP-42W-30K  | 42W                                                         | 5000LM  | 3000K      | 70~100 MH            |                        |
| LGP-100W-50K | 100W                                                        | 12000LM | 5000K      | 70~100 MH            |                        |
| LGP-100W-40K | 100W                                                        | 12000LM | 4000K      | 100~175 MH           |                        |
| LGP-100W-30K | 100W                                                        | 12000LM | 3000K      | 100~175 MH           |                        |
| LGP-EXTARM   | Optional Straight Arm for Wall/Post Mounting - Not Included |         |            |                      |                        |
| LGP-A2       | Auxiliary Second Arm - Not Included                         |         |            |                      |                        |