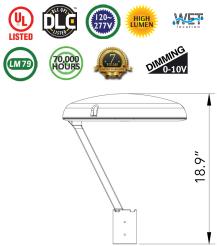

## **TECHNICAL SPECIFICATIONS:**

- :: ADC12 Aluminum heat sink, outdoor powder coted
- :: Optical Lens: High transmittance PC, Anti-UV & Fire resistant
- :: Cord type: 4' SJTW 18/3 AWG cable
- :: LED:Lumileds LEDs
- :: Voltage: 100~277V AC, 50/60Hz ::
- Optional photocell (add "-P")
- :: CRI: >70
- :: Beam Angle: 90°
- :: Power Factor: 95%
- :: Operating Temp: -40°F to 104°F ::
- 70,000 hour rated life
- :: 7-year warranty
- :: Suitable for Wet Locations, IP65

## LED GARDEN/SIDE WALK LIGHTS

| CATALOG NO.  | WATTS                                                       | LUMENS  | COLOR TEMP | REPLACEMENT<br>RANGE | DIMENSIONS             |
|--------------|-------------------------------------------------------------|---------|------------|----------------------|------------------------|
| LGP-42W-50K  | 42W                                                         | 5000LM  | 5000K      | 50~70 MH             | 15-3/4"(H) x 3-1/2"(D) |
| LGP-42W-40K  | 42W                                                         | 5000LM  | 4000K      | 50~70 MH             |                        |
| LGP-42W-30K  | 42W                                                         | 5000LM  | 3000K      | 70~100 MH            |                        |
| LGP-100W-50K | 100W                                                        | 12000LM | 5000K      | 70~100 MH            |                        |
| LGP-100W-40K | 100W                                                        | 12000LM | 4000K      | 100~175 MH           |                        |
| LGP-100W-30K | 100W                                                        | 12000LM | 3000K      | 100~175 MH           |                        |
| LGP-EXTARM   | Optional Straight Arm for Wall/Post Mounting - Not Included |         |            |                      |                        |
| LGP-A2       | Auxiliary Second Arm - Not Included                         |         |            |                      |                        |