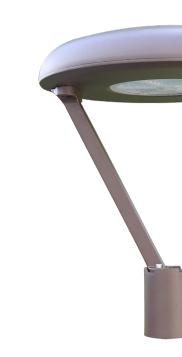

## **APPLICATIONS:**

- :: Ideal for general site lighting, alleys, loading docks, doorway, pathway and parking areas.
- :: Great for use with photocell

Optional Straight Arm for wall/post mounting (Fixture not included)

## LED GARDEN/SIDE WALK LIGHTS

| CATALOG NO.  | WATTS                                                       | LUMENS  | COLOR TEMP | REPLACEMENT<br>RANGE | DIMENSIONS             |
|--------------|-------------------------------------------------------------|---------|------------|----------------------|------------------------|
| LGP-42W-50K  | 42W                                                         | 5000LM  | 5000K      | 50~70 MH             | 15-3/4"(H) x 3-1/2"(D) |
| LGP-42W-40K  | 42W                                                         | 5000LM  | 4000K      | 50~70 MH             |                        |
| LGP-42W-30K  | 42W                                                         | 5000LM  | 3000K      | 70~100 MH            |                        |
| LGP-100W-50K | 100W                                                        | 12000LM | 5000K      | 70~100 MH            |                        |
| LGP-100W-40K | 100W                                                        | 12000LM | 4000K      | 100~175 MH           |                        |
| LGP-100W-30K | 100W                                                        | 12000LM | 3000K      | 100~175 MH           |                        |
| LGP-EXTARM   | Optional Straight Arm for Wall/Post Mounting - Not Included |         |            |                      |                        |
| LGP-A2       | Auxiliary Second Arm - Not Included                         |         |            |                      |                        |