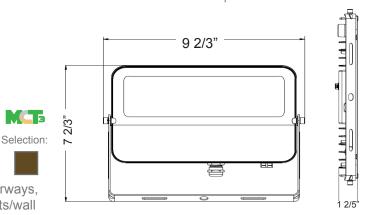

# LFE SERIES Outdoor Lighting

Customer Name:
Project Name:

Note: Type:

7 2/3"(H) x 9 2/3"(W) x 1 2/5"(D)

Ideal for general site lighting, alleys, loading docks, doorways, pathway, parking areas. Replace existing HID flood lights/wall packs. Great for use with motion sensors or other instant on/ off controls. Solid state lighting technology for long life, low maintenance and high efficiency.