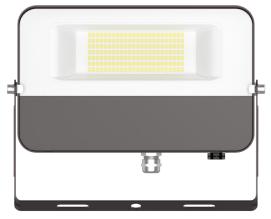

# LFE SERIES Outdoor Lighting

Customer Name:
Project Name:

Note: Type:

7 2/3"(H) x 9 2/3"(W) x 1 2/5"(D)

Ideal for general site lighting, alleys, loading docks, doorways, pathway, parking areas. Replace existing HID flood lights/wall packs. Great for use with motion sensors or other instant on/ off controls. Solid state lighting technology for long life, low maintenance and high efficiency.

## Mechanical:

- Die-Cast Aluminum Housing With Powder Coat Finish (Dark Bronze Finish)
- Solid State Lighting Technology For Long Life, Low Maintenance Needed and High Efficiency
- High Conductive Aluminum LED Board
- IP Rating: IP65
- Operating Temperature: -40°F to 104°F
- Suitable for Wet Locations