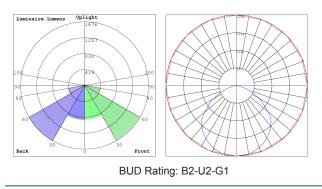

For Long Life, Low Maintenance Needed and High Efficiency
- High Conductive Aluminum LED Board
- IP Rating: IP65
- Operating Temperature: -40°F to 104°F
- Suitable for Wet Locations

# Lighting:

- Cord type: 18" SJTW 18/3 AWG cable
- MCT: Multi Color Temperature (Switch On The Back of Fixture With Silicon Cover)
- Total lumens: 6081LM
- Color temperature: 3000K/ 4000K/ 5000K
- Color rendering index: CRI > 70
- Beam Angle:120° x 90°

## **Applications:**

- Ideal for general site lighting, alleys, loading docks, doorway, pathway and parking areas.
- Replace existing HID flood lights/ wall packs
- Great for use with motion sensors or other instant on/off controls

#### Other Models:

15W | 1600LM | LFE-15W-MCT-TR

30W | 3150LM | LFE-30W-MCT-TR













### Photometrics: LFE-50W-MCT-TR





### **Other Views:**







### Performance Table: LFE-50W-MCT-TR

| MODEL NO.      | Wattage | Voltage | Lumens | Color Temp.             | BUG Rating | LPW |
|----------------|---------|---------|--------|-------------------------|------------|-----|
| LFE-50W-MCT-TR | 50W     | 120V    | 6081LM | 3000K<br>4000K<br>5000K | B2-U2-G1   | 119 |

# Sample Ordering

Model Wattage Color Temp.

LFE = 50W = MCT = TR

# **Accessories Options**

Blank = No Option For Accessories

## **Example:**

1. LFE-50W-MCT-TR

(For LFE 50W MCT fixture 120V)