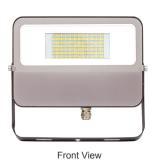

#### Mechanical:

- Die-Cast Aluminum Housing With Powder Coat Finish (Dark Bronze Finish)
- Solid State Lighting Technology For Long Life, No Maintenance Needed and High-Efficiency
- High Conductive Aluminum LED Board
- IP Rating: IP65
- Operating Temperature: -40°F to 104°F
- Suitable for Wet Locations

#### Lighting:

- Cord type: 18" SJTW 18/3 AWG cable
- MCT: Multi Color Temperature (Switch On The Back of Fixture With Silicon Cover)
- Total lumens: 3150LM
- Color temperature: 3000K/ 4000K/ 5000K
- Color rendering index: CRI > 70
- Beam Angle:120° x 90°