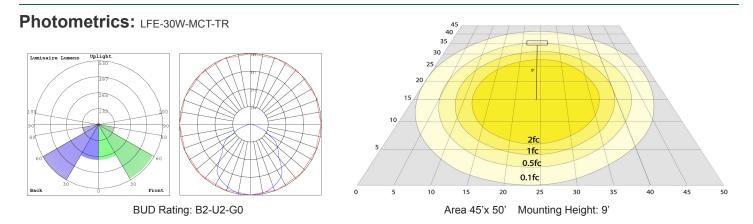

#### Performance Table: LFE-30W-MCT-TR

| MODEL NO.      | Wattage | Voltage | Lumens | Color Temp.             | BUG Rating | LPW |
|----------------|---------|---------|--------|-------------------------|------------|-----|
| LFE-30W-MCT-TR | 30W     | 120V    | 3150LM | 3000К<br>4000К<br>5000К | B2-U2-G0   | 105 |