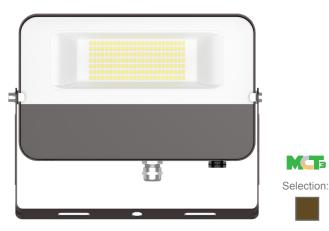

# LFE-SERIES Outdoor Lighting

Ideal for general site lighting, alleys, loading docks, doorways, pathway, parking areas. Replace existing HID flood lights/wall packs. Great for use with motion sensors or other instant on/ off controls. Solid state lighting technology for long life, low maintenance and high efficiency.

### Features

- 270° Adjustable Yoke Mount
- MCT: Multi Color Temperature (Switch On The Back of Fixture With Silicon Cover)

#### Mechanical:

- Die-Cast Aluminum Housing With Powder Coat Finish (Dark Bronze Finish)
- Solid State Lighting Technology For Long Life, No Maintenance Needed and High-Efficiency
- High Conductive Aluminum LED Board
- IP Rating: IP65
- Operating Temperature: -40°F to 104°F
- Suitable for Wet Locations

#### Applications:

- Ideal for general site lighting, alleys, loading docks, doorway, pathway and parking areas.
- Replace existing HID flood lights/ wall packs
- Great for use with motion sensors or other instant on/off controls