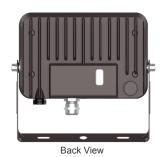

#### Mechanical:

- Die-Cast Aluminum Housing With Powder Coat Finish (Dark Bronze Finish)
- Solid State Lighting Technology For Long Life, No Maintenance Needed and High-Efficiency
- High Conductive Aluminum LED Board
- IP Rating: IP65
- Operating Temperature: -40°F to 104°F
- Suitable for Wet Locations

#### Lighting:

- Cord type: 18" SJTW 18/3 AWG cable
- MCT: Multi Color Temperature (Switch On The Back of Fixture With Silicon Cover)
- Total lumens: 3150LM
- Color temperature: 3000K/ 4000K/ 5000K
- Color rendering index: CRI > 70
- Beam Angle:120° x 90°