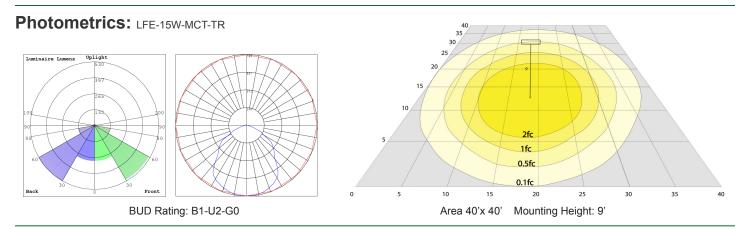

#### Performance Table: LFE-15W-MCT-TR

| MODEL NO.      | Wattage | Voltage | Lumens | Color Temp.             | BUG Rating | LPW |
|----------------|---------|---------|--------|-------------------------|------------|-----|
| LFE-15W-MCT-TR | 15W     | 120V    | 1600LM | 3000К<br>4000К<br>5000К | B1-U2-G0   | 106 |