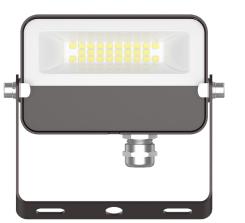

# LFE SERIES Outdoor Lighting

1 2/5"

Type:

LFE-15W-MCT-TR COMPACT FLOOD LIGHT

Ideal for general site lighting, alleys, loading docks, doorways, pathway, parking areas. Replace existing HID flood lights/wall packs. Great for use with motion sensors or other instant on/ off controls. Solid state lighting technology for long life, low maintenance and high efficiency.

## Features

- 270° Adjustable Yoke Mount
- MCT: Multi Color Temperature (Switch On The Back of Fixture With Silicon Cover)

## Mechanical:

- Die-Cast Aluminum Housing With Powder Coat Finish (Dark Bronze Finish)
- Solid State Lighting Technology For Long Life, No Maintenance Needed and High-Efficiency
- High Conductive Aluminum LED Board
- IP Rating: IP65
- Operating Temperature: -40°F to 104°F
- Suitable for Wet Locations