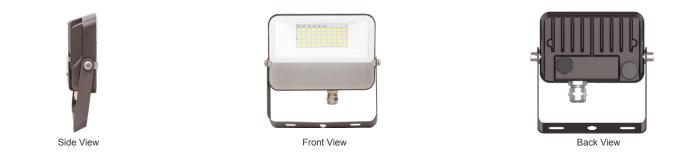

ns

#### • 7-Year Warranty

70,000 hours rated life

Customer Name: Project Name:

Note:

6"

MCT3

Selection:

No Maintenance Needed and High-Efficiency

6"(H) x 7 1/8"(W) x 1 2/5"(D)

7 1/8'

## Lighting:

- Cord type: 18" SJTW 18/3 AWG cable
- MCT: Multi Color Temperature (Switch On The Back of Fixture With Silicon Cover)
- Total lumens: 1600LM
- Color temperature: 3000K/ 4000K/ 5000K
- Color rendering index: CRI > 70
- Beam Angle:120° x 90°

## Applications:

- Ideal for general site lighting, alleys, loading docks, doorway, pathway and parking areas.
- Replace existing HID flood lights/ wall packs
- Great for use with motion sensors or other instant on/off controls

### **Other Models:**

• 30W | 3150LM | LFE-30W-MCT-TR

WET

50W | 5250LM | LFE-50W-MCT-TR







### **Other Views:**



#### Performance Table: LFE-15W-MCT-TR

| MODEL NO.      | Wattage | Voltage | Lumens | Color Temp.             | BUG Rating | LPW |
|----------------|---------|---------|--------|-------------------------|------------|-----|
| LFE-15W-MCT-TR | 15W     | 120V    | 1600LM | 3000К<br>4000К<br>5000К | B1-U2-G0   | 106 |

## Sample Ordering

| _ | Model | Wattage |     |  | Color Temp. |  |  |
|---|-------|---------|-----|--|-------------|--|--|
|   | LFE   |         | 15W |  | MCT – TR    |  |  |

## Example:

1. LFE-15W-MCT-TR

(For LFE 15W MCT fixture 120V)