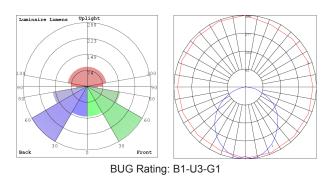

### Photometrics: LDSXL-MCT-DD-SIL

#### Performance Table: LDSL-MCT-D-SIL

| MODEL NO.        | Wattage | Voltage | Lumens | Color Temp.             | BUG Rating | LPW |
|------------------|---------|---------|--------|-------------------------|------------|-----|
| LDSXL-MCT-DD-SIL | 25W     | 120V    | 1800LM | 3000K<br>4000K<br>5000K | B1-U3-G1   | 75  |