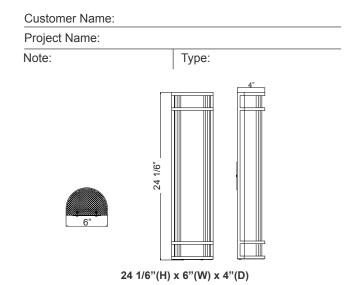

# LDSXL SERIES

**Outdoor Lighting** 



LDSXL-MCT-DD-SIL





Wall sconce fixture updated with the latest in LED technology. It provides accent illumination that visually expands the space and creates a relaxing atmosphere. Ideal for use in hallways, stairways, dining areas, foyers, and meeting rooms for residential and commercial applications. The long LED life, coupled with exceptional color rendering, make this fixture attractive for new or retrofit projects.



## **Features**

- High-Transmission Frosted Plastic Lens with Excellent Distribution and Uniformity
- Direct replacement for Fluorescent

- Full distribution LED luminaries
- 70,000 Hours Rated Life
- 7-Year Warranty

# **Technical Specifications**

#### **Electrical:**

Voltage: 120-277VWattage: 25WPower factor: >0.9Efficacy: 72 LPW

#### **Mechanical:**

- Die-cast Aluminum Housing with Powder Coat Finish
- High-Transmission Frosted Plastic Lens with Excellent Distribution and Uniformity
- Direct replacement for Fluorescent
- Full distribution LED luminaries
- IP Rating: IP65
- Operating Temperature: -4°F to 113°F
- Suitable for Wet Locations

## Lighting:

- Dimming: (Dual Function) Triac Dimmable at 120V
- & 0-10V Dimming at 120-277V
- Multi CCT: Selectable CCTs Switch located on th