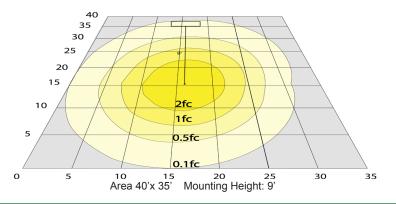

**Mechanical:**

- Die-cast Aluminum Housing with Powder Coat Finish
- High-Transmission Frosted Plastic Lens with Excellent Distribution and Uniformity
- Direct replacement for Fluorescent
- Full distribution LED luminaries
- IP Rating: IP65
- Operating Temperature: -4°F to 113°F
- Suitable for Wet Locations

## Lighting:

- Dimming: (Dual Function) Triac Dimmable at 120V
- & 0-10V Dimming at 120-277V
- Multi CCT: Selectable CCTs Switch located on the LED Board
- Total Lumens: 1800LM
- Color Temperature: 3000K/ 4000K/ 5000K
- Color Rendering Index: ≥ 80
- Beam Angle: 120°

## **Applications:**

 Motel, Hotels, Hospitals, hallways, stairways, dining areas, foyers, and meeting rooms

#### Other Models:

25W | 1800LM | LDSXL-MCT-DD-ORB

















### Photometrics: LDSXL-MCT-DD-SIL





### **Other Views:**



**Bottom View** 



Front View



Back View

#### Performance Table: LDSL-MCT-D-SIL

| MODEL NO.        | Wattage | Voltage | Lumens | Color Temp.             | BUG Rating | LPW |
|------------------|---------|---------|--------|-------------------------|------------|-----|
| LDSXL-MCT-DD-SIL | 25W     | 120V    | 1800LM | 3000K<br>4000K<br>5000K | B1-U3-G1   | 75  |

# Sample Ordering

Model Color Temp. Dimming Housing

LDSXL - MCT - DD - SIL

## **Factory-Installed Option:**

Blank = No Option For Accessories

OPT-EM-LSW = EMERGENCY BATTERY BACKUP OPTION

#### **FACTORY-INSTALLED OPTION:**



OPT-EM-LSW
EMERGENCY BATTERY BACKUP

### **Example:**

1 LDSXL-MCT-D-SIL

(FOR LDSXL 20W MCT FIXTURE 120~277V)

2.LDSXL-MCT-D-SIL OPT-EM-LSW (FOR LDSXL 20W MCT FIXTURE 120~