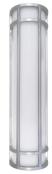

# LDSXL SERIES

**Outdoor Lighting** 

LDSXL-MCT-DD-SIL

Wall sconce fixture updated with the latest in LED technology. It provides accent illumination that visually expands the space and creates a relaxing atmosphere. Ideal for use in hallways, stairways, dining areas, foyers, and meeting rooms for residential and commercial applications. The long LED life, coupled with exceptional color rendering, make this fixture attractive for new or retrofit projects.

## **Features**

- High-Transmission Frosted Plastic Lens with Excellent Distribution and Uniformity
- Direct replacement for Fluorescent

- Full distribution LED luminaries
- 70,000 Hours Rated Life
- 7-Year Warranty

#### **Mechanical:**

- Die-cast Aluminum Housing with Powder Coat Finish
- High-Transmission Frosted Plastic Lens with Excellent Distribution and Uniformity
- Direct replacement for Fluorescent
- Full distribution LED luminaries
- IP Rating: IP65
- Operating Temperature: -4°F to 113°F
- Suitable for Wet Locations