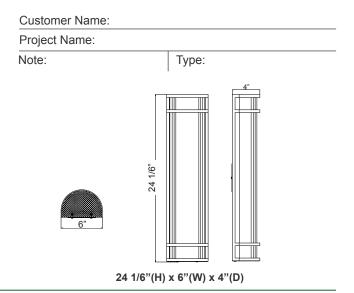

# LDSXL SERIES

**Outdoor Lighting** 



LDSXL-MCT-DD-ORB





Wall sconce fixture updated with the latest in LED technology. It provides accent illumination that visually expands the space and creates a relaxing atmosphere. Ideal for use in hallways, stairways, dining areas, foyers, and meeting rooms for residential and commercial applications. The long LED life, coupled with exceptional color rendering, make this fixture attractive for new or retrofit projects.



# **Features**

- High-Transmission Frosted Plastic Lens with Excellent Distribution and Uniformity
- Direct replacement for Fluorescent

- Full distribution LED luminaries
- 70,000 Hours Rated Life
- 7-Year Warranty

# **Technical Specifications**

#### **Electrical:**

Voltage: 120-277VWattage: 25WPower factor: >0.9Efficacy: 72 LPW

#### **Mechanical:**

- Die-cast Aluminum Housing with Powder Coat Finish
- High-Transmission Frosted Plastic Lens with Excellent Distribution and Uniformity
- Direct replacement for Fluorescent
- Full distribution LED luminaries
- IP Rating: IP65
- Operating Temperature: -4°F to 113°F
- Suitable for Wet Locations

## Lighting:

- Dimming: (Dual Function) Triac Dimmable at 120V
- & 0-10V Dimming at 120-277V
- Multi CCT: Selectable CCTs Switch located on the