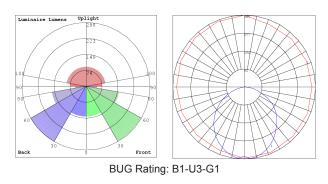

### Photometrics: LDSXL-MCT-DD-ORB

#### **Other Views:**

Front View

Back View

### Performance Table: LDSXL-MCT-DD-ORB

| MODEL NO.        | Wattage | Voltage | Lumens | Color Temp.             | BUG Rating | LPW |
|------------------|---------|---------|--------|-------------------------|------------|-----|
| LDSXL-MCT-DD-ORB | 25W     | 120V    | 1800LM | 3000K<br>4000K<br>5000K | B1-U3-G1   | 75  |