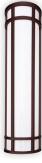

# LDSXL SERIES

**Outdoor Lighting** 

LDSXL-MCT-DD-ORB

Wall sconce fixture updated with the latest in LED technology. It provides accent illumination that visually expands the space and creates a relaxing atmosphere. Ideal for use in hallways, stairways, dining areas, foyers, and meeting rooms for residential and commercial applications. The long LED life, coupled with exceptional color rendering, make this fixture attractive for new or retrofit projects.

#### **Mechanical:**

- Die-cast Aluminum Housing with Powder Coat Finish
- High-Transmission Frosted Plastic Lens with Excellent Distribution and Uniformity
- Direct replacement for Fluorescent
- Full distribution LED luminaries
- IP Rating: IP65
- Operating Temperature: -4°F to 113°F
- Suitable for Wet Locations