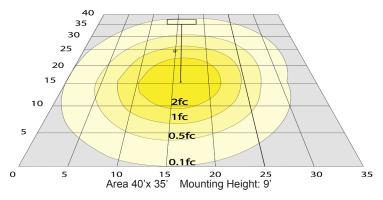

**Mechanical:**

- Die-cast Aluminum Housing with Powder Coat Finish
- High-Transmission Frosted Plastic Lens with Excellent Distribution and Uniformity
- Direct replacement for Fluorescent
- Full distribution LED luminaries
- IP Rating: IP65
- Operating Temperature: -4°F to 113°F
- Suitable for Wet Locations

## Lighting:

- Dimming: (Dual Function) Triac Dimmable at 120V
- & 0-10V Dimming at 120-277V
- Multi CCT: Selectable CCTs Switch located on the LED Board
- Total Lumens: 1800LM
- Color Temperature: 3000K/ 4000K/ 5000K
- Color Rendering Index: ≥ 80
- Beam Angle: 120°

## **Applications:**

 Motel, Hotels, Hospitals, hallways, stairways, dining areas, foyers, and meeting rooms

#### Other Models:

25W | 1800LM | LDSXL-MCT-DD-SIL

















### Photometrics: LDSXL-MCT-DD-ORB





#### **Other Views:**







Front View



Back View

### Performance Table: LDSXL-MCT-DD-ORB

| MODEL NO.        | Wattage | Voltage | Lumens | Color Temp.             | BUG Rating | LPW |
|------------------|---------|---------|--------|-------------------------|------------|-----|
| LDSXL-MCT-DD-ORB | 25W     | 120V    | 1800LM | 3000K<br>4000K<br>5000K | B1-U3-G1   | 75  |

# Sample Ordering

Model Color Temp. Dimming Housing

LDSXL - MCT - DD - ORB

## **Factory-Installed Option:**

Blank = No Option For Accessories

OPT-EM-LSW = EMERGENCY BATTERY BACKUP OPTION

#### **FACTORY-INSTALLED OPTION:**



OPT-EM-LSW
EMERGENCY BATTERY BACKUP

### **Example:**

1 LDSXL-MCT-D-ORB

2.LDSXL-MCT-D-ORB OPT-FM-I SW (FOR LDSXL 25W MCT FIXTURE 120~277V)

(FOR LDSXL 25W MCT FIXTURE 120~277V) (EMERGE