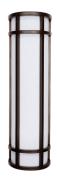

# LDSXL SERIES

**Outdoor Lighting** 

LDSXL-MCT-DD-ORB

Wall sconce fixture updated with the latest in LED technology. It provides accent illumination that visually expands the space and creates a relaxing atmosphere. Ideal for use in hallways, stairways, dining areas, foyers, and meeting rooms for residential and commercial applications. The long LED life, coupled with exceptional color rendering, make this fixture attractive for new or retrofit projects.

# **Features**

- High-Transmission Frosted Plastic Lens with Excellent Distribution and Uniformity
- Direct replacement for Fluorescent

- Full distribution LED luminaries
- 70,000 Hours Rated Life
- 7-Year Warranty

#### **Mechanical:**

- Die-cast Aluminum Housing with Powder Coat Finish
- High-Transmission Frosted Plastic Lens with Excellent Distribution and Uniformity
- Direct replacement for Fluorescent
- Full distribution LED luminaries
- IP Rating: IP65
- Operating Temperature: -4°F to 113°F
- Suitable for Wet Locations