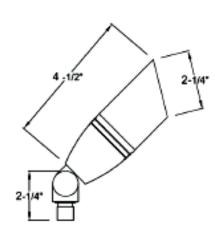

| JOB NAME: _ |  |
|-------------|--|
| DATE: _     |  |
| TYPE:       |  |

## **DIMENSIONS:**



# LD-103-BZ

## 12V LED DIRECTIONAL LIGHTS - SOLID BRASS

Ideal for walkway and pathway, stairway and more.

#### **ELECTRICAL SPECIFICATIONS:**

Voltage: 12V AC/DC

Wattage: 7W Max (5W included )

• Efficacy: 78LM/W/71LM/W

#### **HOUSING SPECIFICATIONS:**

- Housing Material: Cast Solid Brass
- Finish: Antique Bronze
- 3FT. STP-2 18AWG lead wire
- 8-1/2" Non-metallic Spike
- Silicon-filled Wire Nuts
- IP rating: IP67, Wet Locations

### **CERTIFICATIONS:**







| MODEL     | WATTS  | VOLTAGE  | LUMENS | COLOR TEMP. |
|-----------|--------|----------|--------|-------------|
| LD-103-BZ | 7W Max | 12VAC/DC | 400LM  | 3000K       |

#### **ACCESSORIES INCLUDED:**







Silicon-filled Wire Nuts

2ft. SPT-2 18AWG Lead Wire

8-1/2" Non-metallic Spike

#### **LIGHTING SPECIFICATIONS:**

-