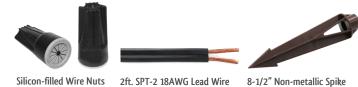

# **HOUSING SPECIFICATIONS:**

- Housing Material: Solid Copper
- 3FT. STP-2 18AWG lead wire
- 8-1/2" Non-metallic Spike
- Silicon-filled Wire Nuts
- IP rating: IP67, Wet Locations