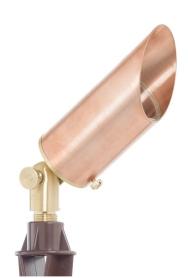

# 12V LED DIRECTIONAL LIGHT

Ideal for walkway and pathway, stairway and more.

# **HOUSING SPECIFICATIONS:**

- Housing Material: Solid Copper
- 3FT. STP-2 18AWG lead wire
- 8-1/2" Non-metallic Spike
- Silicon-filled Wire Nuts
- IP rating: IP67, Wet Locations