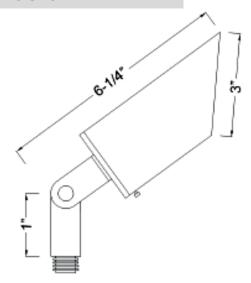

#### **DIMENSIONS:**

| MODEL     | WATTS  | VOLTAGE  | LUMENS | COLOR TEMP. |
|-----------|--------|----------|--------|-------------|
| LD-098-CR | 7W Max | 12VAC/DC | 400LM  | 3000K       |