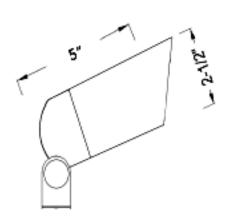

| JOB NAME: |  |
|-----------|--|
| DATE:     |  |
| TYPE:     |  |

# **DIMENSIONS:**



# LD-006-BZ

# 12V LED DIRECTIONAL LIGHTS - SOLID BRASS

Ideal for walkway and pathway, stairway and more.

# **ELECTRICAL SPECIFICATIONS:**

Voltage: 12V AC/DC

Wattage: 7W Max (5W included )

Efficacy: 78LM/W/71LM/W

#### **HOUSING SPECIFICATIONS:**

- Housing Material: Cast Solid Brass
- Finish: Antique Bronze
- 3FT. STP-2 18AWG lead wire
- 8-1/2" Non-metallic Spike
- Silicon-filled Wire Nuts
- IP rating: IP67, Wet Locations

# **CERTIFICATIONS:**







| MODEL     | WATTS  | VOLTAGE  | LUMENS | COLOR TEMP. |
|-----------|--------|----------|--------|-------------|
| LD-006-BZ | 7W Max | 12VAC/DC | 400LM  | 3000K       |

# **ACCESSORIES INCLUDED:**







Silicon-filled Wire Nuts

2ft. SPT-2 18AWG Lead Wire

8-1/2" Non-metallic Spike

# **LIGHTING SPECIFICATIONS:**

- 5W LED Glass M