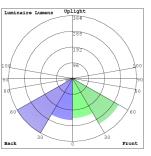

# Photometrics: LCFT-MCTP-BK

BUG Rating: B1-U1-G0

**Other Views:** 

Front View

iew

Lens View

Performance Table: LCFT-MCTP-BK

| MODEL NO.    | Wattage        | Voltage  | Lumens                  | Color Temp.       | BUG Rating | LPW |
|--------------|----------------|----------|-------------------------|-------------------|------------|-----|
| LCFT-MCTP-BK | 3W<br>6W<br>9W | 120-277V | 240LM<br>480LM<br>720LM | 3000K/4000K/5000K | B1-U1-G0   | 80  |