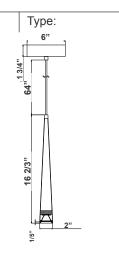

# **LCFT SERIES**

#### RESIDENTIAL LIGHTING



#### LCFT-MCTP-BK

POWER & CCT ADJUSTABLE TAPERED PENDANT WITH 6FT ADJ. CORD

Multi Color Temperature & Multi Power/Wattage (Selectable)



Pendant lights are stylish hanging light fixtures that double as task lighting. Perfect for kitchens, office or living areas, our vintage pendant lighting is available in 2 finishes that will look good in any home.



Project Name:

Note:



81 1/2"(H) x 6"(W)

# **Features**

- Multi CCT & Power (Selectable Switch under the lens)
- Black Finish
- 6FT Adjustable Cord

- 5-Year Warranty
- Polycarbonate Lens

# **Technical Specifications**

### **Electrical:**

Voltage: 120-277V AC 50/60Hz

Wattage: 3W/6W/9WPower Factor: >0.90Efficacy: 80 LPW

### **Mechanical:**

- Black Finish
- 6FT Adjustable Cord
- Aluminum Housing
- Polycarbonate Lens
- Maximum Ambient Temperature: -22°F to 104°F
- IP55 Suitable for Damp Location
- 5-Year Warranty

# Lighting:

- Multi CCT & Power(Selectable Switch under the lens)
- Dimming: (Dual Function) Triac Dimmable at 120V & 0-10V Dimming at 120-277V
- Total Lumens: 720LM Max.
- Color Temperatures: 3000K/4000K/5000K
- Color Rendering Index: CRI ≥ 80
- Beam Angle: 30°
- Rated life: 50,000 Hrs

# **A