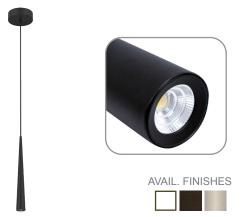

#### LCFT-MCTP-BK

POWER & CCT ADJUSTABLE TAPERED PENDANT WITH 6FT ADJ. CORD

Multi Color Temperature & Multi Power/Wattage (Selectable)

Pendant lights are stylish hanging light fixtures that double as task lighting. Perfect for kitchens, office or living areas, our vintage pendant lighting is available in 2 finishes that will look good in any home.

# **Applications:**

 Pendant lights are stylish hanging light fixtures that double as task lighting. Perfect for kitchens, office or living areas, our vintage pendant lighting is available in 2 finishes that will look good in any home.