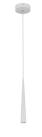

CFT-MCTP-BN











# Photometrics: LCFT-MCTP-BK







BUG Rating: B1-U1-G0

**Other Views:** 





Front View



iew

Lens View

Performance Table: LCFT-MCTP-BK

| MODEL NO.    | Wattage        | Voltage  | Lumens                  | Color Temp.       | BUG Rating | LPW |
|--------------|----------------|----------|-------------------------|-------------------|------------|-----|
| LCFT-MCTP-BK | 3W<br>6W<br>9W | 120-277V | 240LM<br>480LM<br>720LM | 3000K/4000K/5000K | B1-U1-G0   | 80  |

# Sample Ordering

| Model | Power |      |  | Finish |  |  |
|-------|-------|------|--|--------|--|--|
| LCFT  |       | MCTP |  | BK     |  |  |

## **Accessories:**

Blank = No Option For Accessories LCFT-DL25 = LCFT IN 25mm ACRYLIC DROP LENS

### **ACCESSORIES:**



# Other Model:

LCFT-MCTP-WH







ew Front View

Lens View