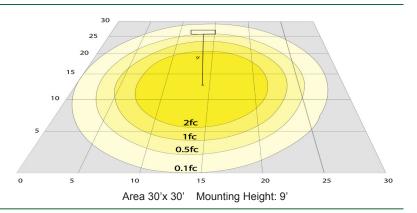

# Photometrics: LCFT-MCTP-BK

BUG Rating: B1-U1-G0

**Other Views:** 

Front View

iew

Lens View

Performance Table: LCFT-MCTP-BK

| MODEL NO.    | Wattage        | Voltage  | Lumens                  | Color Temp.       | BUG Rating | LPW |
|--------------|----------------|----------|-------------------------|-------------------|------------|-----|
| LCFT-MCTP-BK | 3W<br>6W<br>9W | 120-277V | 240LM<br>480LM<br>720LM | 3000K/4000K/5000K | B1-U1-G0   | 80  |