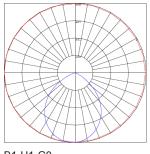

# Photometrics: LCFT-MCTP-BK

BUG Rating: B1-U1-G0

**Other Views:** 

Front View

iew

Lens View

Performance Table: LCFT-MCTP-BK

| MODEL NO.    | Wattage        | Voltage  | Lumens                  | Color Temp.       | BUG Rating | LPW |
|--------------|----------------|----------|-------------------------|-------------------|------------|-----|
| LCFT-MCTP-BK | 3W<br>6W<br>9W | 120-277V | 240LM<br>480LM<br>720LM | 3000K/4000K/5000K | B1-U1-G0   | 80  |