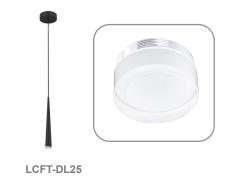

## **Accessories:**

Blank = No Option For Accessories LCFT-DL25 = LCFT IN 25mm ACRYLIC DROP LENS