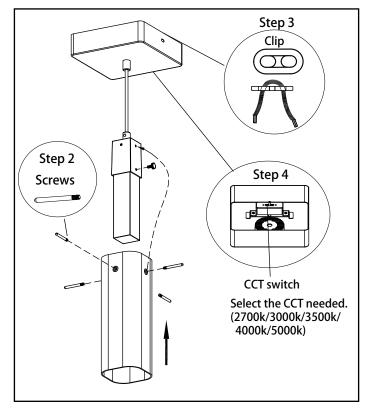

**CAUTION**: Always disconnect power at the main electrical panel before installation.

- Step 1. Disconnect power at the main electrical panel.
- Step 2. Install the glass carefully use the 4 screws provided.

  Make sure the crystal in the centor of the glass.
- Step 3. Adjust the wire length needed and secure the wire by the clip.
- Step 4. Find the CCT switch on the cannopy and select the CCT needed.

  (with 2700k/3000k/500k/4000k/5000k for selection).
- Step 5. Screw the mounting plate to the junction.