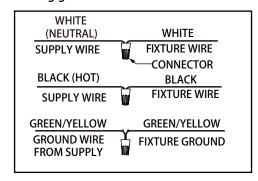

  Connect supply wires to fixture wires and insulate with proper size wire nuts.

Connect incoming ground wire (green or bare) to fixture ground wire (green or bare). Connect incoming common (white) wire to fixture white wire. Connect incoming hot (typically black) wire to fixture black wire. Please reference the following wiring guide.

## Wiring guide

Then, screw the cannopy to the mounting plate.

Step 6. Installation finished, connect the power and turn on the lights.