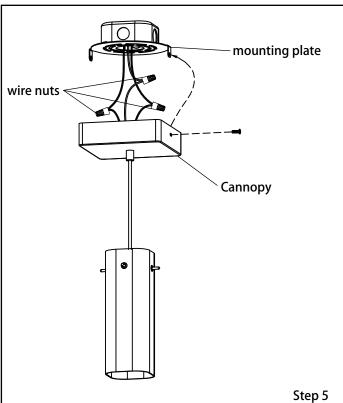

  Make sure the crystal in the centor of the glass.
- Step 3. Adjust the wire length needed and secure the wire by the clip.
- Step 4. Find the CCT switch on the cannopy and select the CCT needed.

  (with 2700k/3000k/500k/4000k/5000k for selection).
- Step 5. Screw the mounting plate to the junction.

  Connect supply wires to fixture wires and insulate with proper size wire nuts.

Connect incoming ground wire (green or bare) to fixture ground wire (green or bare). Connect incoming common (white) wire to fixture white wire. Connect incoming hot (typically black) wire to fixture black wire. Please reference the following wiring guide.

## Wiring guide

Then, screw the cannopy to the mounting plate.

Step 6. Installation finished, connect the power and turn on the lights.