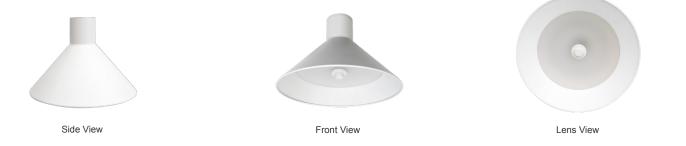

#### **Other Views:**

#### Example:

1. LCFC-MCT5-WH

(FOR LCFC 25W MCT5 FIXTURE 120V)

Other Model: LCFC-MCT5-BK

Side View

Front View

Lens View