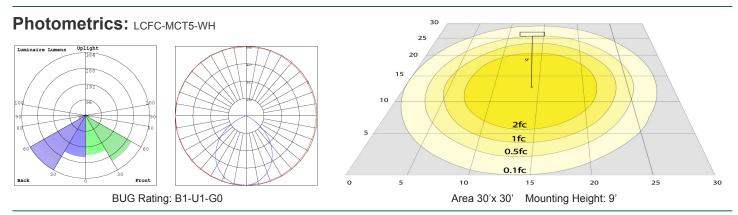

#### Performance Table: LCFC-MCT5-WH

|    | MODEL NO.   | Wattage | Voltage | Lumens | Color Temp.                       | <b>BUG</b> Rating | LPW |
|----|-------------|---------|---------|--------|-----------------------------------|-------------------|-----|
| LC | CFC-MCT5-WH | 25W     | 120V    | 1300LM | 2700K/ 3000K/ 3500K/ 4000K/ 5000K | B1-U1-G0          | 52  |