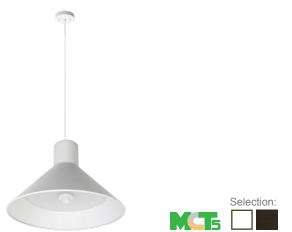

# LCFD SERIES RESIDENTIAL LIGHTING

LCFC-MCT5-WH 12" LED VINTAGE PENDANT LIGHTS

Pendant lights are stylish hanging light fixtures that double as task lighting. Perfect for kitchens, office or living areas, our vintage pendant lighting is available in 2 finishes that will look good in any home.

### Features

- Multi CCT (Selectable Switch under the lens)
- White Finish

- 5-Year Warranty
- Polycarbonate lens

Customer Name: Project Name:

Note:

#### **Applications:**

 Pendant lights are stylish hanging light fixtures that double as task lighting. Perfect for kitchens, office or living areas, our vintage pendant lighting is available in 2 finishes that will look good in any home.