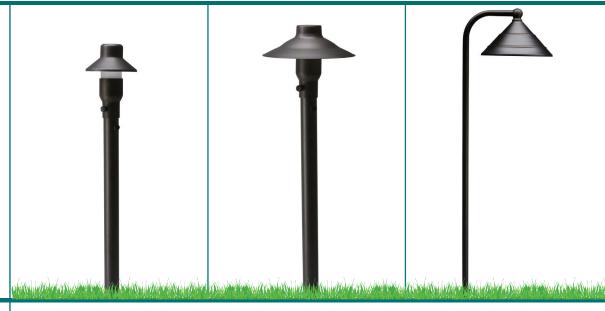

## 12V LED AREA LIGHTS SOLID BRASS

| :: Catalog No.       | LA-008-BZ                                                                                          | LA-010-BZ | LA-002-BZ |
|----------------------|----------------------------------------------------------------------------------------------------|-----------|-----------|
| :: Housing / Finish  | Solid Brass - Antique Bronze Finish                                                                |           |           |
| :: Wattage           | 3W                                                                                                 |           |           |
| :: Lumens            | 200LM                                                                                              |           |           |
| :: Voltage           | 12V AC/DC                                                                                          |           |           |
| :: Color Temp        | 3000K Warm White                                                                                   |           |           |
| :: Beam Angle        | 360°                                                                                               |           |           |
| :: Light Source      | Integrated SMD LED Tower                                                                           |           |           |
| :: Lens              | Heavy-Duty Clear Glass Lens                                                                        |           |           |
| :: Diameter of Shade | 3-1/2"                                                                                             | 8-1/2"    | 5-1/2"    |
| :: Total Height      | 20"                                                                                                | 23"       | 23-1/2"   |
| :: Accessories       | Stems and shades of the items on this page are not interchangeable with each other or other models |           |           |