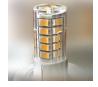

## 12V LED AREA LIGHTS SOLID BRASS

| :: Catalog No.       | LA-008-BZ                                                                                          | LA-010-BZ | LA-002-BZ |
|----------------------|----------------------------------------------------------------------------------------------------|-----------|-----------|
| :: Housing / Finish  | Solid Brass - Antique Bronze Finish                                                                |           |           |
| :: Wattage           | 3W                                                                                                 |           |           |
| :: Lumens            | 200LM                                                                                              |           |           |
| :: Voltage           | 12V AC/DC                                                                                          |           |           |
| :: Color Temp        | 3000K Warm White                                                                                   |           |           |
| :: Beam Angle        | 360°                                                                                               |           |           |
| :: Light Source      | Integrated SMD LED Tower                                                                           |           |           |
| :: Lens              | Heavy-Duty Clear Glass Lens                                                                        |           |           |
| :: Diameter of Shade | 3-1/2"                                                                                             | 8-1/2"    | 5-1/2"    |
| :: Total Height      | 20"                                                                                                | 23"       | 23-1/2"   |
| :: Accessories       | Stems and shades of the items on this page are not interchangeable with each other or other models |           |           |

included

Silicon-filled Wire Nuts

Lead Wire

**LED Tower** 