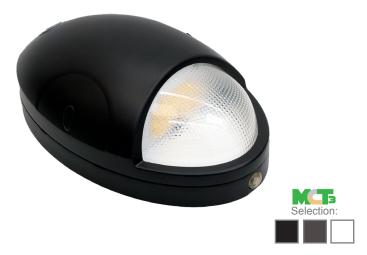

## DELW SERIES Outdoor Lighting

LED SMALL NON-CUTOFF WALL PACK WITH PHOTOCELL

DELW-15W-MCT-BK

LED Non-Cutoff Wall Pack with Photocell is ideal for general site lighting, loading docks, doorway, pathway and parking areas.

## **Features**

- Back plate: Die-cast aluminum
- Multi-CCT (The switch is inside the fixture)
- Polycarbonate Housing & Lens
- 7-Year Warranty

#### Other Models:

• 15W | 2025LM | DELW-15W-MCT-BR

• 15W | 2025LM | DELW-15W-MCT-WH