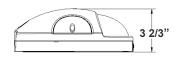

## DELW SERIES Outdoor Lighting

LED SMALL NON-CUTOFF WALL PACK WITH PHOTOCELL

DELW-15W-MCT-BK



LED Non-Cutoff Wall Pack with Photocell is ideal for general site lighting, loading docks, doorway, pathway and parking areas.



Customer Name:

Project Name:

Note: Type:





6 1/2"(H) x 10 1/2"(W) x 3 2/3"(D)

## **Features**

- Back plate: Die-cast aluminum
- Multi-CCT (The switch is inside the fixture)
- Polycarbonate Housing & Lens
- 7-Year Warranty

## **Technical Specifications**

#### **Electrical:**

Voltage: 120-277V AC 50/ 60Hz

Wattage: 15WPower Factor: >0.90

Total Harmonic Distortion: ≤20 %
 Efficacy: 130/137/130LPW

Includes Pre-wired Photo Electric Control (Dusk to Dawn)

#### Mechanical:

Back plate: Die-cast aluminumPolycarbonate Housing & Lens

Operating Temperature: 31°F to 113°F

7-Year Warranty

IP65, Suitable for Wet Location

#### **Battery:**

- Output Power: 4W
- Output Current: 400mA
- Output Voltage: 60VDC
- Li-ion 3.7V/2500mAh
- IP67 Stainless Steel Test Button with Integrated Indicator
- Minimum 90 Minutes Emergency Operation

#