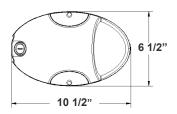

## DELW SERIES Outdoor Lighting

LED SMALL NON-CUTOFF WALL PACK WITH PHOTOCELL

DELW-15W-MCT-BK



LED Non-Cutoff Wall Pack with Photocell is ideal for general site lighting, loading docks, doorway, pathway and parking areas.



Customer Name:

Project Name:

Note: Type:





6 1/2"(H) x 10 1/2"(W) x 3 2/3"(D)

## **Features**

- Back plate: Die-cast aluminum
- Multi-CCT (The switch is inside the fixture)
- Polycarbonate Housing & Lens
- 7-Year Warranty

## **Technical Specifications**

#### **Electrical:**

Voltage: 120-277V AC 50/ 60Hz

Wattage: 15WPower Factor: >0.90

Total Harmonic Distortion: ≤20 %
 Efficacy: 130/137/130LPW

Includes Pre-wired Photo Electric Control (Dusk to Dawn)

#### Mechanical:

Back plate: Die-cast aluminumPolycarbonate Housing & Lens

Operating Temperature: 31°F to 113°F

7-Year Warranty

IP65, Suitable for Wet Location

#### **Battery:**

- Output Power: 4W
- Output Current: 400mA
- Output Voltage: 60VDC
- Li-ion 3.7V/2500mAh
- IP67 Stainless Steel Test Button with Integrated Indicator
- Minimum 90 Minutes Emergency Operation

###