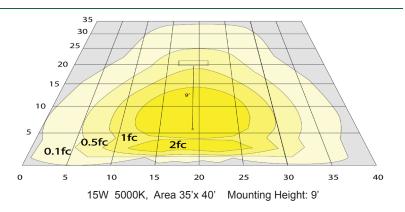

ut Power: 4W
- Output Current: 400mA
- Output Voltage: 60VDC
- Li-ion 3.7V/2500mAh
- IP67 Stainless Steel Test Button with Integrated Indicator
- Minimum 90 Minutes Emergency Operation

### Lighting:

- Multi-CCT (The switch is inside the fixture)
- Dimming: 0-10V Dimming
- LED Type/Brand: 2835LUMILEDS
- Front: Polycarbonate Lens and Housing
- Total Lumens: 1950LM/2025LM/1950LM
- Color Temperatures: 3 00K/4000K/5000K
- Color Rendering Index: CRI ≥ 80

Beam Angle: 100°

Rated life: 70,000 Hrs

## **Applications:**

- Entrance lighting, courtyard lighting
- Industrial lighting, Outdoor landscape lighting
- Building, The hotel
- Wall lighting area and so on

#### Other Models:

• 15W | 2025LM | DELW-15W-MCT-BR

• 15W | 2025LM | DELW-15W-MCT-WH











#### Photometrics: DELW-15W-MCT-BK





#### **Other Views:**







Front View



Back View

## Performance Table: DELW-15W-MCT-BK

| MODEL NO.       | Wattage | Voltage  | Lumens | Color Temp.             | BUG Rating | LPW |
|-----------------|---------|----------|--------|-------------------------|------------|-----|
| DELW-15W-MCT-BK | 15W     | 120-277V | 1950LM | 3500K<br>4000K<br>5000K | B1-U2-G1   | 130 |
|                 |         |          | 2050LM |                         |            | 137 |
|                 |         |          | 1950LM |                         |            | 130 |

# Sample Ordering

| Model  | Wattage | C | olor Tem | p. | Housing |  |
|--------|---------|---|----------|----|---------|--|
| DELW = | 15W     | _ | MCT      | _  | BK      |  |

#### **Example:**

1. DELW-15W-MCT-BK

(FOR DEL