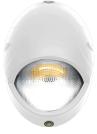

## DELW SERIES Outdoor Lighting

LED SMALL NON-CUTOFF WALL PACK WITH PHOTOCELL

DELW-15W-MCT-BK

LED Non-Cutoff Wall Pack with Photocell is ideal for general site lighting, loading docks, doorway, pathway and parking areas.