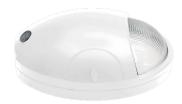

ormance Table: DELW-15W-MCT-BK

| MODEL NO.       | Wattage | Voltage  | Lumens | Color Temp.             | BUG Rating | LPW |
|-----------------|---------|----------|--------|-------------------------|------------|-----|
| DELW-15W-MCT-BK | 15W     | 120-277V | 1950LM | 3500K<br>4000K<br>5000K | B1-U2-G1   | 130 |
|                 |         |          | 2050LM |                         |            | 137 |
|                 |         |          | 1950LM |                         |            | 130 |

# Sample Ordering

| Model  | Wattage | C | olor Tem | p. | Housing |  |
|--------|---------|---|----------|----|---------|--|
| DELW = | 15W     | _ | MCT      | _  | BK      |  |

#### **Example:**

1. DELW-15W-MCT-BK

(FOR DELW 15W MCT FIXTURE 120-277V)

## Other Models: DELW-15W-MCT-WH







Front View



Back View