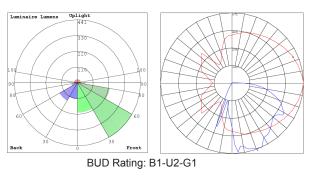

#### Photometrics: DELW-15W-MCT-BK

## Performance Table: DELW-15W-MCT-BK

| MODEL NO.       | Wattage | Voltage  | Lumens | Color Temp.             | BUG Rating | LPW |
|-----------------|---------|----------|--------|-------------------------|------------|-----|
| DELW-15W-MCT-BK | 15W     | 120-277V | 1950LM | 3500K<br>4000K<br>5000K | B1-U2-G1   | 130 |
|                 |         |          | 2050LM |                         |            | 137 |
|                 |         |          | 1950LM |                         |            | 130 |