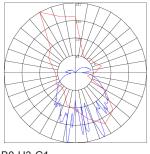

#### Photometrics: BRL-RV-WH

0.5fc 0.1fc Area 25'x 30' Mounting Height: 9'

BUG Rating: B0-U3-G1