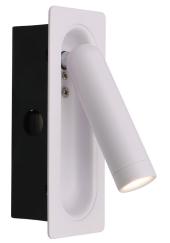

## **BRL SERIES**

**RESIDENTIAL LIGHTING** 

BRL-RV-WH BEDSIDE READING LAMPS

The bedside reading light designed to provide optimal illumination for nighttime reading while maintaining energy efficiency. Featuring a sleek and modern design, this fixture incorporates advanced lighting technology to deliver a focused beam that reduces glare and enhances visual comfort. Elevate your reading experience with this sophisticated lighting solution that perfectly balances functionality and style.

## **Features**

- · Rcessessd Mount, Vertical, White
- Aluminum Housing
- Rated life: 50,000 Hrs

- 5-Year Warranty
- 360° Adjustable Light Head
- Four 1/2" KO On Each Side Of The Junction Box

### **Applications:**

• The bedside reading light designed to provide optimal illumination for nighttime reading while maintaining energy efficiency. Featuring a sleek and modern design, this fixture incorporates advanced lighting technology to deliver a focused beam that reduces glare and enhances visual comfort. Elevate your reading experience with this sophisticated lighting solution that perfectly balances functionality and style.