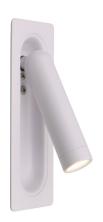

## **BRL SERIES**

**RESIDENTIAL LIGHTING** 

BRL-RV-WH BEDSIDE READING LAMPS

The bedside reading light designed to provide optimal illumination for nighttime reading while maintaining energy efficiency. Featuring a sleek and modern design, this fixture incorporates advanced lighting technology to deliver a focused beam that reduces glare and enhances visual comfort. Elevate your reading experience with this sophisticated lighting solution that perfectly balances functionality and style.

### **Applications:**

• The bedside reading light designed to provide optimal illumination for nighttime reading while maintaining energy efficiency. Featuring a sleek and modern design, this fixture incorporates advanced lighting technology to deliver a focused beam that reduces glare and enhances visual comfort. Elevate your reading experience with this sophisticated lighting solution that perfectly balances functionality and style.

#### **Other Views:**

Side View

Front View

Night View

Performance Table: BRL-RV-WH

| MODEL NO. | Wattage | Voltage | Lumens | Color Temp. | BUG Rating | LPW |
|-----------|---------|---------|--------|-------------|------------|-----|
| BRL-RV-WH | 3W      | 120V    | 120LM  | 3000K       | B1-U1-G0   | 40  |