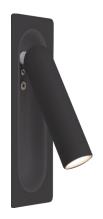

#### Other Models:

• 3W | 120LM | BRL-RV-BK • 3W | 120LM | BRL-RV-BN

## Other Model: BRL-RV-BK

Front View

Night View