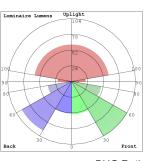

#### Photometrics: BRL-RV-WH

0.5fc 0.1fc Area 25'x 30' Mounting Height: 9'

BUG Rating: B0-U3-G1