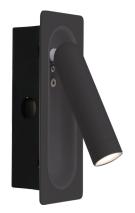

#### Other Models:

• 3W | 120LM | BRL-RV-BK • 3W | 120LM | BRL-RV-BN

## Other Model: BRL-RV-BK

Front View

Night View