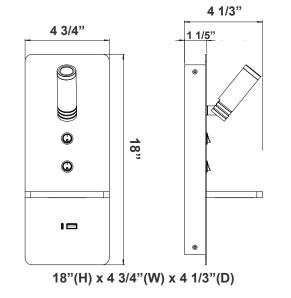

## **Features**

- · Rcessessd Mount, Vertical, White
- Aluminum Housing
- Rated life: 50,000 Hrs

- 5-Year Warranty
- 360° Adjustable Light Head
- Four 1/2" KO On Each Side Of The Junction Box

#### Mechanical:

- Rcessessd Mount, Vertical, White
- Aluminum Housing
- 360° Adjustable Light Head
- Four 1/2" KO On Each Side Of The Junction Box
- Maximum Ambient Temperature: -22°F to 104°F
- IP20 indlor Only
- 5-Year Warranty