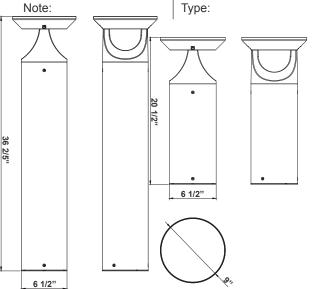

**Customer Name:** 

Project Name:

36 2/5 "(H) x 6 1/2"(W) x 9"(D) 20 1/2 "(H) x 6 1/2"(W) x 9"(D)

## **Other Views:**

BOL-G4-301-SOLAR-40K-BK G4 BOLLARD HEAD MODEL 301

Head

Shaft Avail.in:14"/ 30" (Sold Separately)

BOL-G4-SHAFT-14-BK BOL-G4-SHAFT-30-BK

Anchor Bolts & Mounting Plate (Sold Separately)

BOL-G4-ABK-R

Head

BOL-G4-301-SOLAR-40K-BR

G4 BOLLARD HEAD MODEL 301

Shaft Avail.in:14"/ 30" (Sold Separately)

BOL-G4-SHAFT-14-BR BOL-G4-SHAFT-30-BR

Anchor Bolts & Mounting Plate (Sold Separately)

BOL-G4-ABK-R

Performance Table: BOL-G4-301-SOLAR-40K