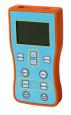

rmance Table: BOL-G4-301-SOLAR-40K

| MODEL NO.                                          | Wattage | Voltage  | Lumens | Color Temp. | BUG Rating | LPW |
|----------------------------------------------------|---------|----------|--------|-------------|------------|-----|
| BOL-G4-301-SOLAR-40K-BK<br>BOL-G4-301-SOLAR-40K-BR | 3W      | 120~277V | 290LM  | 4000K       | B1-U3-G2   | 130 |





### **Accessories:**

Blank = No Option For Accessories

BOL-G4-SHAFT-14-BK = G4 Bollard Shaft 14 Inch, Black
BOL-G4-SHAFT-14-BR = G4 Bollard Shaft 14 Inch, Bronze
BOL-G4-SHAFT-30-BK = G4 Bollard Shaft 30 Inch, Black
BOL-G4-SHAFT-30-BR = G4 Bollard Shaft 30 Inch, Bronze
BOL-G4-BK-R = G4 Bollard Round Replacement Anchor
BOL-G4-SOLAR-RC = Remote Control, Required 1 Per Projects

#### **ACCESSORIES:**





BOL-G4-ABK-R

**BOL-G4-SOLAR-RC** 

### **Remote Control Instructions:**



| Key Name F |           | Function                                          | Long press key function                                                  |  |  |
|------------|-----------|---------------------------------------------------|--------------------------------------------------------------------------|--|--|
| Set        |           | Parameter setting/ confirmation                   | Press "Set" and "Light" key to lock or unlock the parameters             |  |  |
| <b>^</b>   |           | 1.Menu Page Up<br>2.Increase the setting data     | Continuous increase the setting data                                     |  |  |
| <b>V</b>   |           | 1.Menu Page Down<br>2.Decrease the setting data   | Con