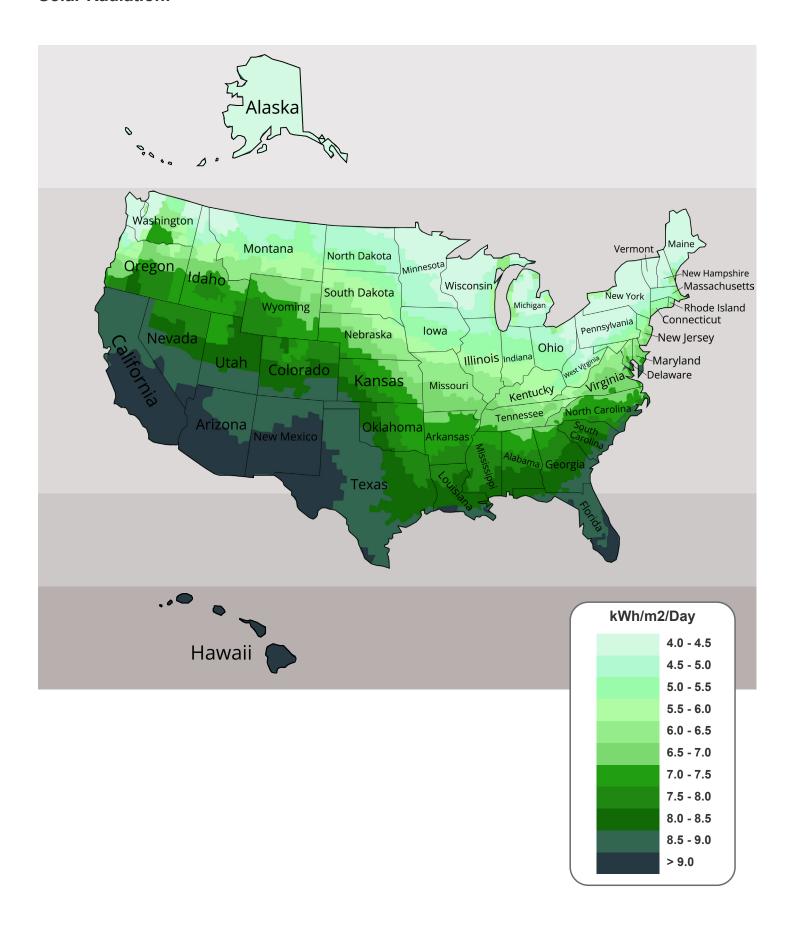

the setting                                  |                                                                          |  |  |
| Read –     | Parameter | Read Parameters                                   |                                                                          |  |  |
|            | Status    | Read running status                               |                                                                          |  |  |
| Ва         | cklight   | Turn on the LCD backlight                         | Press "Backlight" and "Back" key to enter or exit the transport mode     |  |  |
|            |           | 1.Open the emergency lighting 2.SOS lights switch | Press "Light" and "Set" key to lock or unlock the parameters             |  |  |





#### **Solar Radiation:**