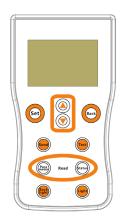

#### **ACCESSORIES:**

BOL-G4-ABK-R

**BOL-G4-SOLAR-RC** 

### **Remote Control Instructions:**

| Key Name F |           | Function                                          | Long press key function                                                  |  |  |
|------------|-----------|---------------------------------------------------|--------------------------------------------------------------------------|--|--|
| Set        |           | Parameter setting/ confirmation                   | Press "Set" and "Light" key to lock or unlock the parameters             |  |  |
| <b>^</b>   |           | 1.Menu Page Up<br>2.Increase the setting data     | Continuous increase the setting data                                     |  |  |
| <b>V</b>   |           | 1.Menu Page Down<br>2.Decrease the setting data   | Continuous decrease the setting data                                     |  |  |
| Back       |           | Return to the menu / exit                         | Press "Set"and "Back" key to enter the communication selection interface |  |  |
| Send       |           | Send Parameters                                   |                                                                          |  |  |
| Test       |           | Test the setting                                  |                                                                          |  |  |
| Read –     | Parameter | Read Parameters                                   |                                                                          |  |  |
|            | Status    | Read running status                               |                                                                          |  |  |
| Ва         | cklight   | Turn on the LCD backlight                         | Press "Backlight" and "Back" key to enter or exit the transport mode     |  |  |
|            |           | 1.Open the emergency lighting 2.SOS lights switch | Press "Light" and "Set" key to lock or unlock the parameters             |  |  |