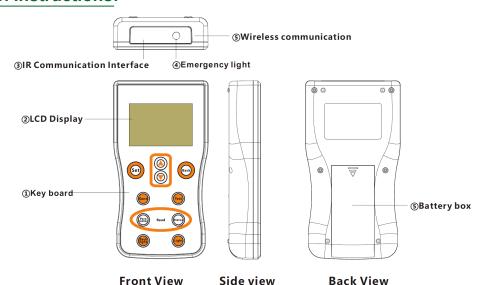

### **Remote Control Instructions:**

| Key Name F |           | Function                                          | Long press key function                                                  |  |  |
|------------|-----------|---------------------------------------------------|--------------------------------------------------------------------------|--|--|
| Set        |           | Parameter setting/ confirmation                   | Press "Set" and "Light" key to lock or unlock the parameters             |  |  |
| <b>^</b>   |           | 1.Menu Page Up<br>2.Increase the setting data     | Continuous increase the setting data                                     |  |  |
| <b>V</b>   |           | 1.Menu Page Down<br>2.Decrease the setting data   | Continuous decrease the setting data                                     |  |  |
| Back       |           | Return to the menu / exit                         | Press "Set"and "Back" key to enter the communication selection interface |  |  |
| Send       |           | Send Parameters                                   |                                                                          |  |  |
| Test       |           | Test the setting                                  |                                                                          |  |  |
| Read –     | Parameter | Read Parameters                                   |                                                                          |  |  |
|            | Status    | Read running status                               |                                                                          |  |  |
| Ва         | cklight   | Turn on the LCD backlight                         | Press "Backlight" and "Back" key to enter or exit the transport mode     |  |  |
|            |           | 1.Open the emergency lighting 2.SOS lights switch | Press "Light" and "Set" key to lock or unlock the parameters             |  |  |