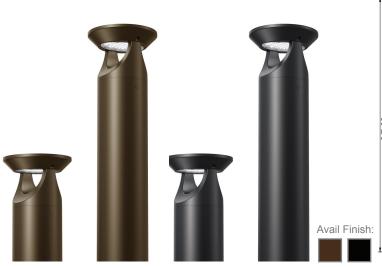

# BOL-G4 SERIES Outdoor Lighting

BOL-G4-301-SOLAR-40K-BR BOL-G4-301-SOLAR-40K-BK

SOLAR G4 MODULAR BOLLARD SYSTEM

Bollards are designed for walkways, entrance ways, drives and other small-area lighting applications where low mounting heights are desirable

## **Other Views:**

BOL-G4-301-SOLAR-40K-BK G4 BOLLARD HEAD MODEL 301

Head

Shaft Avail.in:14"/ 30" (Sold Separately)

BOL-G4-SHAFT-14-BK BOL-G4-SHAFT-30-BK

Anchor Bolts & Mounting Plate (Sold Separately)

BOL-G4-ABK-R

Head

BOL-G4-301-SOLAR-40K-BR

G4 BOLLARD HEAD MODEL 301

Shaft Avail.in:14"/ 30" (Sold Separately)

BOL-G4-SHAFT-14-BR BOL-G4-SHAFT-30-BR

Anchor Bolts & Mounting Plate (Sold Separately)

BOL-G4-ABK-R

Performance Table: BOL-G4-301-SOLAR-40K