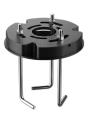

## **Other Views:**

BOL-G4-301-SOLAR-40K-BK G4 BOLLARD HEAD MODEL 301

Head

Shaft Avail.in:14"/ 30" (Sold Separately)

BOL-G4-SHAFT-14-BK BOL-G4-SHAFT-30-BK

Anchor Bolts & Mounting Plate (Sold Separately)

BOL-G4-ABK-R

Head

BOL-G4-301-SOLAR-40K-BR

G4 BOLLARD HEAD MODEL 301

Shaft Avail.in:14"/ 30" (Sold Separately)

BOL-G4-SHAFT-14-BR BOL-G4-SHAFT-30-BR

Anchor Bolts & Mounting Plate (Sold Separately)

BOL-G4-ABK-R

Performance Table: BOL-G4-301-SOLAR-40K

#### **ACCESSORIES:**

BOL-G4-ABK-R

**BOL-G4-SOLAR-RC** 