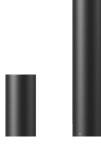

## **Other Views:**

BOL-G4-301-SOLAR-40K-BK G4 BOLLARD HEAD MODEL 301

Head

Shaft Avail.in:14"/ 30" (Sold Separately)

BOL-G4-SHAFT-14-BK BOL-G4-SHAFT-30-BK

Anchor Bolts & Mounting Plate (Sold Separately)

BOL-G4-ABK-R

Head

BOL-G4-301-SOLAR-40K-BR

G4 BOLLARD HEAD MODEL 301

Shaft Avail.in:14"/ 30" (Sold Separately)

BOL-G4-SHAFT-14-BR BOL-G4-SHAFT-30-BR

Anchor Bolts & Mounting Plate (Sold Separately)

BOL-G4-ABK-R

Performance Table: BOL-G4-301-SOLAR-40K