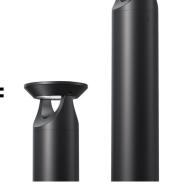

## **Other Views:**

BOL-G4-301-SOLAR-40K-BK G4 BOLLARD HEAD MODEL 301

Head

Shaft Avail.in:14"/ 30" (Sold Separately)

BOL-G4-SHAFT-14-BK BOL-G4-SHAFT-30-BK

Anchor Bolts & Mounting Plate (Sold Separately)

BOL-G4-ABK-R

Head

BOL-G4-301-SOLAR-40K-BR

G4 BOLLARD HEAD MODEL 301

Shaft Avail.in:14"/ 30" (Sold Separately)

BOL-G4-SHAFT-14-BR BOL-G4-SHAFT-30-BR

Anchor Bolts & Mounting Plate (Sold Separately)

BOL-G4-ABK-R

Performance Table: BOL-G4-301-SOLAR-40K