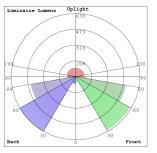

## Photometrics: BOL-G4-301-SOLAR-40K

35 40 35 30 225 20 115 15 0.5fc 0.1fc 0 5 10 15 20 25 30 35 40 45 50

BUD Rating: B1-U3-G2

Area 75'x 65' Mounting Height: 4'