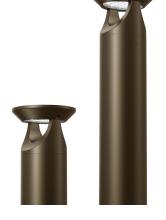

# BOL-G4 SERIES Outdoor Lighting

BOL-G4-301-SOLAR-40K-BR BOL-G4-301-SOLAR-40K-BK

SOLAR G4 MODULAR BOLLARD SYSTEM

Bollards are designed for walkways, entrance ways, drives and other small-area lighting applications where low mounting heights are desirable

## **Applications:**

 Bollards are designed for walkways, entrance ways, drives and other small-area lighting applications where low mounting heights are desirable

- The BOL-G4-SOLAR-RC remote control is needed per job. 1 remote control can control all the fixtures. order 1 per job.
- see the instruction on page 3

## **Other Views:**

BOL-G4-301-SOLAR-40K-BK G4 BOLLARD HEAD MODEL 301

Head

Shaft Avail.in:14"/ 30" (Sold Separately)

BOL-G4-SHAFT-14-BK BOL-G4-SHAFT-30-BK

Anchor Bolts & Mounting Plate (Sold Separately)

BOL-G4-ABK-R

Head

BOL-G4-301-SOLAR-40K-BR

G4 BOLLARD HEAD MODEL 301

Shaft Avail.in:14"/ 30" (Sold Separately)

BOL-G4-SHAFT-14-BR BOL-G4-SHAFT-30-BR

Anchor Bolts & Mounting Plate (Sold Separately)

BOL-G4-ABK-R

Performance Table: BOL-G4-301-SOLAR-40K