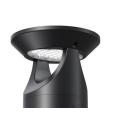

# BOL-G4 SERIES Outdoor Lighting

BOL-G4-301-SOLAR-40K-BR BOL-G4-301-SOLAR-40K-BK

SOLAR G4 MODULAR BOLLARD SYSTEM

Bollards are designed for walkways, entrance ways, drives and other small-area lighting applications where low mounting heights are desirable

## **Other Views:**

BOL-G4-301-SOLAR-40K-BK G4 BOLLARD HEAD MODEL 301

Head

Shaft Avail.in:14"/ 30" (Sold Separately)

BOL-G4-SHAFT-14-BK BOL-G4-SHAFT-30-BK

Anchor Bolts & Mounting Plate (Sold Separately)

BOL-G4-ABK-R

Head

BOL-G4-301-SOLAR-40K-BR

G4 BOLLARD HEAD MODEL 301

Shaft Avail.in:14"/ 30" (Sold Separately)

BOL-G4-SHAFT-14-BR BOL-G4-SHAFT-30-BR

Anchor Bolts & Mounting Plate (Sold Separately)

BOL-G4-ABK-R

Performance Table: BOL-G4-301-SOLAR-40K