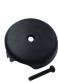

#### BVT-BIG-30FS

The BVT-30FS gasket works for bathtub overflows. Secured with a two-hole mount; not usable with single hole mounts.

The BIG gasket covers a larger area than our regularsized gasket to hide rust damage around the rim of the overflow pipe. It works for center hole overflow pipes (single-screw mount) and/or overflows with one screw on each side (double-screw mounts).