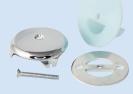

#### **BIG-4DMS**

BlueVue's regular and larger-sized overflow gasket is available for trip lever drain systems. This kit contains our leak-proof gasket, a BlueVue trip lever overflow cover and a bathtub drain strainer.