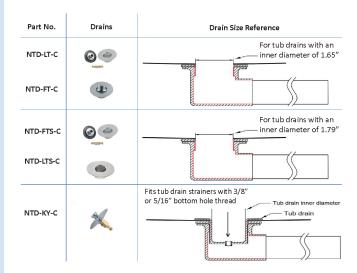

#### Available finishes for each drain size

- 1 3/8" (16 Thread) DR -220 **C**
- 1 5/8" (16 Thread) DR -301 **C, BN, ORB, MB, BG**
- 1 1/2" (11.5 Thread) DR -305 **C, BN, ORB, MB**
- 1 5/8" (14 Thread) DR -309 **C, BN, ORB**