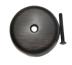

#### Available finishes

| Chrome<br>(C) | Brushed<br>Nickel | Oil<br>Rubbeo<br>Bronze |
|---------------|-------------------|-------------------------|
| (0)           | (BN)              | (ORB)                   |

il Matte bed Black nze (MB)

Brushed Gold **(BG)** 