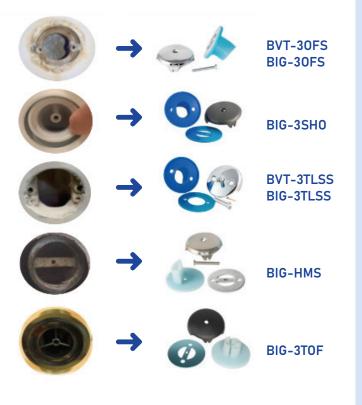

#### BVT-BIG-30FS

The BVT-30FS gasket works for bathtub overflows. Secured with a two-hole mount; not usable with single hole mounts.

The BIG gasket covers a larger area than our regularsized gasket to hide rust damage around the rim of the overflow pipe. It works for center hole overflow pipes (single-screw mount) and/or overflows with one screw on each side (double-screw mounts).

Our variety of options and finishes will complement any bathroom.

BlueVue's larger-sized overflow gasket is designed for single hole overflow pipe.

#### **BIG-4DMS**

BlueVue's regular and larger-sized overflow gasket is available for trip lever drain systems. This kit contains our leak-proof gasket, a BlueVue trip lever overflow cover and a bathtub drain strainer.

#### **BIG-HMS**

The half tube overflow gasket kit is designed to fit overflows with a center bar.

#### **BIG-3TOF**

BlueVue's three tube gasket kit is designed to fit claw foot bathtub overflows.