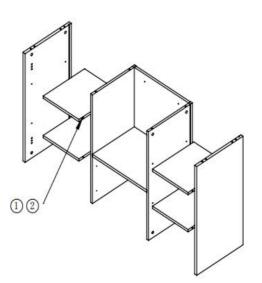

3. The 4 adopts ① and ② to connect the 10. The 8 adopts ① and ② to connect the 10.

4. The 2 adopts ①, ② and ③ to connect the 4 and 8, At the same time, ① and 2 are used to connect the 6 and 7. Then Insert the 12 and 20. The 3 adopts ①,② and ③ to connect the 4 and 8. At the same time, ① and ② are used to connect the 6 and 7.