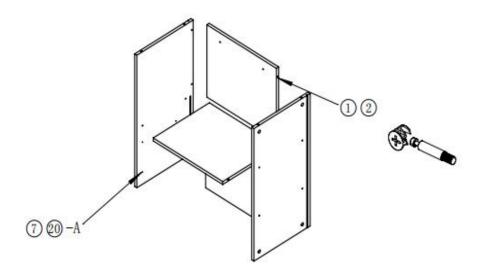

1. The 18 using 16, 18 and 17 connected to the 2. The leg 13 adopts 10 to connect the 11. The 11 are connected to the 2 using 12.

2. Install sliding rail ②-A on the inside of the 6 and 7 using ⑦. The 6 is connected with the 9 and 19 using ① and ②. The 7 is connected with the 9 and 19 using ① and ②. Insert the 20

3. The 4 adopts ① and ② to connect the 10. The 8 adopts ① and ② to connect the 10.

4. The 2 adopts ①, ② and ③ to connect the 4 and 8, At the same time, ① and 2 are used to connect the 6 and 7. Then Insert the 12 and 20. The 3 adopts ①,② and ③ to connect the 4 and 8. At the same time, ① and ② are used to connect the 6 and 7.