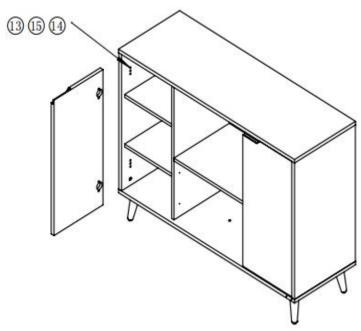

5. Each hinge (3) are installed in the corresponding position of the door panel with (15).

Then connect with the corresponding side plate of the cabinet with (15) and (14). (Note: When connecting the cabinet with hinges, install the screw on the corresponding rubber plug hole first. Then use self-tapping nails to fix);