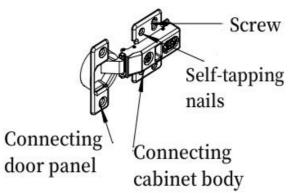

5. Each hinge (3) are installed in the corresponding position of the door panel with (15).

Then connect with the corresponding side plate of the cabinet with (15) and (14). (Note: When connecting the cabinet with hinges, install the screw on the corresponding rubber plug hole first. Then use self-tapping nails to fix);