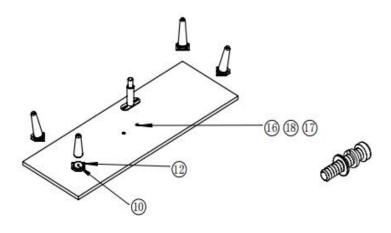

1. The 18 using 16, 18 and 17 connected to the 2. The leg 13 adopts 10 to connect the 11. The 11 are connected to the 2 using 12.

2. Install sliding rail ②-A on the inside of the 6 and 7 using ⑦. The 6 is connected with the 9 and 19 using ① and ②. The 7 is connected with the 9 and 19 using ① and ②. Insert the 20