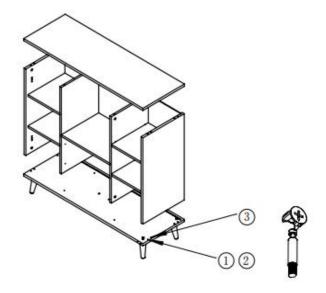

3. The 4 adopts ① and ② to connect the 10. The 8 adopts ① and ② to connect the 10.

4. The 2 adopts ①, ② and ③ to connect the 4 and 8, At the same time, ① and 2 are used to connect the 6 and 7. Then Insert the 12 and 20. The 3 adopts ①,② and ③ to connect the 4 and 8. At the same time, ① and ② are used to connect the 6 and 7.