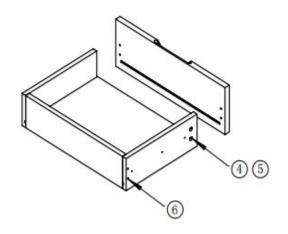

Name

Spec.

Itme

- 8′
- a. Exposed hole paste (9).
- b. Adjust the distance between the drawers to 2mm, the installation is complete.