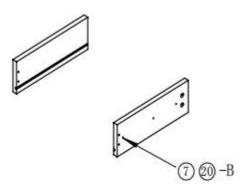

6. Install sliding rail ②-B on the outside of the 14 and 15 using ⑦.

7、
a. The 14 and 15 adopts ④ and ⑤ to connect the 1. Then Insert 16.

b. The **6** are used to connect the 17 on the 14 and 15 respectively.