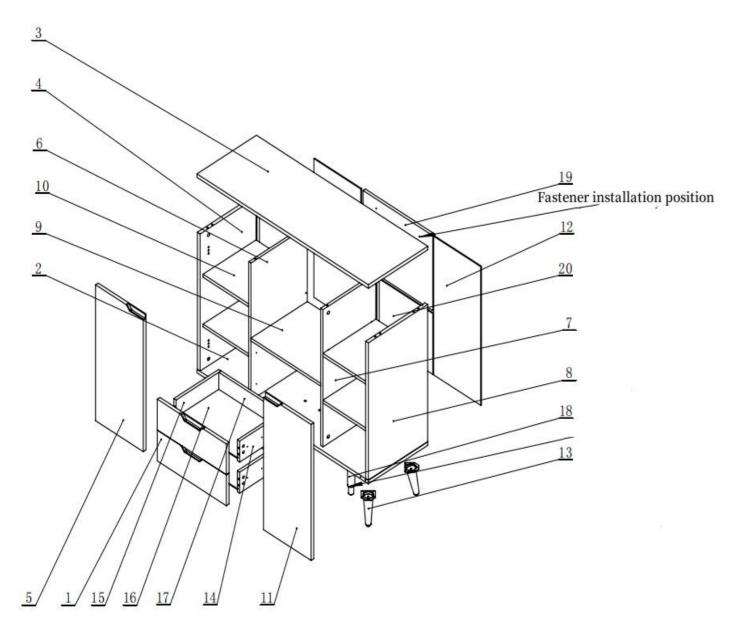

1. The 18 using 16, 18 and 17 connected to the 2. The leg 13 adopts 10 to connect the 11. The 11 are connected to the 2 using 12.

2. Install sliding rail ②-A on the inside of the 6 and 7 using ⑦. The 6 is connected with the 9 and 19 using ① and ②. The 7 is connected with the 9 and 19 using ① and ②. Insert the 20

3. The 4 adopts ① and ② to connect the 10. The 8 adopts ① and ② to connect the 10.

4. The 2 adopts ①, ② and ③ to connect the 4 and 8, At the same time, ① and 2 are used to connect the 6 and 7. Then Insert the 12 and 20. The 3 adopts ①,② and ③ to connect the 4 and 8. At the same time, ① and ② are used to connect the 6 and 7.

5. Each hinge (3) are installed in the corresponding position of the door panel with (15).

Then connect with the corresponding side plate of the cabinet with (15) and (14). (Note: When connecting the cabinet with hinges, install the screw on the corresponding rubber plug hole first. Then use self-tapping nails to fix);

6. Install sliding rail ②-B on the outside of the 14 and 15 using ⑦.

7、
a. The 14 and 15 adopts ④ and ⑤ to connect the 1. Then Insert 16.

b. The **6** are used to connect the 17 on the 14 and 15 respectively.

| 1  | Drawer surface          | 461X158  | 2 |
|----|-------------------------|----------|---|
| 2  | Base plate              | 1143X397 | 1 |
| 3  | Top plate               | 1143X397 | 1 |
| 4  | The left side plate     | 706X396  | 1 |
| 5  | Left door panel         | 700X318  | 1 |
| 6  | Left latus inframedium  | 706X376  | 1 |
| 7  | Right latus inframediur | 706X376  | 1 |
| 8  | The right side plate    | 706X396  | 1 |
| 9  | Medium septum           | 465X376  | 1 |
| 10 | Clapboard               | 305X354  | 4 |
| 11 | Right door panel        | 700X318  | 1 |
| 12 | Side soft backplane     | 714X313  | 2 |
| 13 | Solid wood leg          |          | 4 |
| 14 | The right drawer side   | 300X108  | 2 |
| 15 | The left drawer side    | 300X108  | 2 |
| 16 | Drawer bottom           | 416X293  | 2 |
| 17 | Drawer end              | 409X108  | 2 |
| 18 | Adjustable leg          |          | 1 |
| 19 | Backplane               | 386X465  | 1 |
| 20 | Medium soft backplane   | 313X473  | 1 |
|    |                         |          |   |

Name

Spec.

Itme

- 8′
- a. Exposed hole paste (9).
- b. Adjust the distance between the drawers to 2mm, the installation is complete.