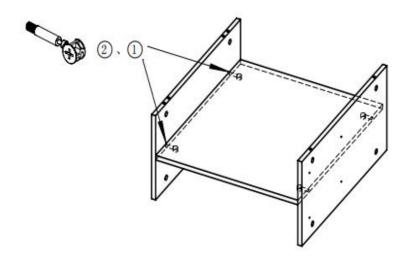

 $3\sqrt{1}$  The 14 is fixed with 7 by  $12\sqrt{1}$ ,  $13\sqrt{1}$ .

4. The 1 adopts ② and ① to connect the 3 and 4.

5. Inside of the 2 and 3 use 6 install two pairs of drawer rail 5-A.

6. At the same time, the 4 used ②, ① and ⑤, and the 3 use ② and ① are connected and fixed on the 9.