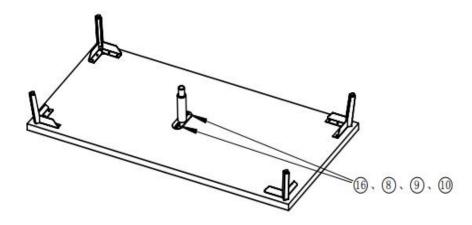

1. Metal leg (17) are installed under the 9 with (7).

The adjusting leg (6) using (8), (9) and (10), fixed under the 9; (Note: After installation of all the leg, ensure that the height of the adjusted leg is consistent with the other 4 metal leg)