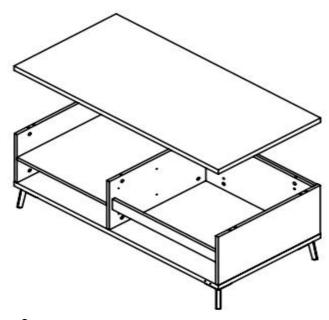

1. Metal leg (17) are installed under the 9 with (7).

The adjusting leg (6) using (8), (9) and (10), fixed under the 9; (Note: After installation of all the leg, ensure that the height of the adjusted leg is consistent with the other 4 metal leg)

 $3\sqrt{1}$  The 14 is fixed with 7 by  $12\sqrt{1}$ ,  $13\sqrt{1}$ .

4. The 1 adopts ② and ① to connect the 3 and 4.

5. Inside of the 2 and 3 use 6 install two pairs of drawer rail 5-A.

6. At the same time, the 4 used ②, ① and ⑤, and the 3 use ② and ① are connected and fixed on the 9.

7. The 7 is connected and fixed on the 9 with ② and ③.

8.
a: The 17 adopts ② and ① to connect the 3.
b: The 2 is connected with the 9 by ②,① and ⑤.

c: At the same time, use ② and ① connected to the 17.

9. The 8 adopts 2,1 and 5 to connect the fixed cabinet

10. Install and fixed drawer rail (15)-B on the 10 and 11 by (6).

11. The 10 and 11 adopt 3, 4 to connect and fixed drawing surface and insert the 13.

12  $\stackrel{\frown}{}$  Use  $\stackrel{\frown}{}$  connected to fix the 10,11 and 12.

13. the fastener hole pasted 14, Insert the drawer, adjust the distance between the drawers to 2mm, the installation is complete.

| Itme | Name Spec.            |          |   |  |
|------|-----------------------|----------|---|--|
| 1    | Clapboard             | 528X596  | 1 |  |
| 2    | Right side plate      | 278X598  | 1 |  |
| 3    | Middle side plate     | 278X598  | 1 |  |
| 4    | Left side plate       | 278X598  | 1 |  |
| 5    | Metal leg             |          | 4 |  |
| 6    | The mid-leg           |          | 1 |  |
| 7    | Backplane             | 625X278  | 1 |  |
| 8    | Top plane             | 1200X600 | 1 |  |
| 9    | Base plate            | 1200X600 | 1 |  |
| 10   | The right drawer side | 400X88   | 2 |  |
| 11   | The left drawer side  | 400X88   | 2 |  |
| 12   | Drawer end            | 568X88   | 2 |  |
| 13   | Drawer bottom         | 393X577  | 2 |  |
| 14   | Fake drawer surface   | 621X126  | 2 |  |
| 15   | Upper drawer surface  | 621X126  | 1 |  |
| 16   | Lower drawer surface  | 621X126  | 1 |  |
| 17   | drawer check rail     | 625X60   | 1 |  |