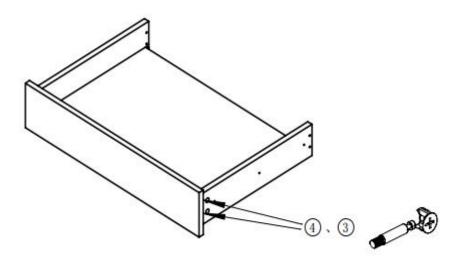

10. Install and fixed drawer rail (15)-B on the 10 and 11 by (6).

11. The 10 and 11 adopt 3, 4 to connect and fixed drawing surface and insert the 13.

12  $\stackrel{\frown}{}$  Use  $\stackrel{\frown}{}$  connected to fix the 10,11 and 12.