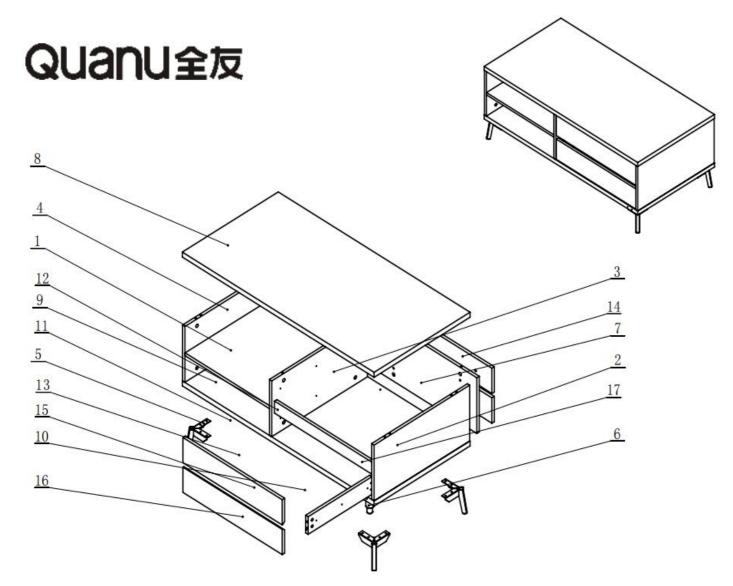

1. Metal leg (17) are installed under the 9 with (7).

The adjusting leg (6) using (8), (9) and (10), fixed under the 9; (Note: After installation of all the leg, ensure that the height of the adjusted leg is consistent with the other 4 metal leg)

 $3\sqrt{1}$  The 14 is fixed with 7 by  $12\sqrt{1}$ ,  $13\sqrt{1}$ .

4. The 1 adopts ② and ① to connect the 3 and 4.

5. Inside of the 2 and 3 use 6 install two pairs of drawer rail 5-A.

6. At the same time, the 4 used ②, ① and ⑤, and the 3 use ② and ① are connected and fixed on the 9.

7. The 7 is connected and fixed on the 9 with ② and ③.

8.
a: The 17 adopts ② and ① to connect the 3.
b: The 2 is connected with the 9 by ②,① and ⑤.

c: At the same time, use ② and ① connected to the 17.

9. The 8 adopts 2,1 and 5 to connect the fixed cabinet

10. Install and fixed drawer rail (15)-B on the 10 and 11 by (6).

11. The 10 and 11 adopt 3, 4 to connect and fixed drawing surface and insert the 13.

12  $\stackrel{\frown}{}$  Use  $\stackrel{\frown}{}$  connected to fix the 10,11 and 12.

13. the fastener hole pasted 14, Insert the drawer, adjust the distance between the drawers to 2mm, the installation is complete.

| Itme | Name Spec.            |          |   |  |
|------|-----------------------|----------|---|--|
| 1    | Clapboard             | 528X596  | 1 |  |
| 2    | Right side plate      | 278X598  | 1 |  |
| 3    | Middle side plate     | 278X598  | 1 |  |
| 4    | Left side plate       | 278X598  | 1 |  |
| 5    | Metal leg             |          | 4 |  |
| 6    | The mid-leg           |          | 1 |  |
| 7    | Backplane             | 625X278  | 1 |  |
| 8    | Top plane             | 1200X600 | 1 |  |
| 9    | Base plate            | 1200X600 | 1 |  |
| 10   | The right drawer side | 400X88   | 2 |  |
| 11   | The left drawer side  | 400X88   | 2 |  |
| 12   | Drawer end            | 568X88   | 2 |  |
| 13   | Drawer bottom         | 393X577  | 2 |  |
| 14   | Fake drawer surface   | 621X126  | 2 |  |
| 15   | Upper drawer surface  | 621X126  | 1 |  |
| 16   | Lower drawer surface  | 621X126  | 1 |  |
| 17   | drawer check rail     | 625X60   | 1 |  |