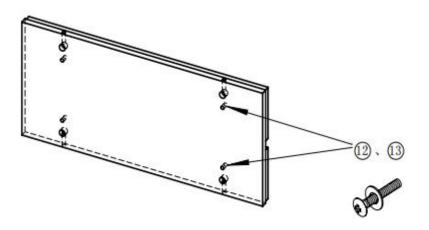

 $3\sqrt{1}$  The 14 is fixed with 7 by  $12\sqrt{1}$ ,  $13\sqrt{1}$ .

4. The 1 adopts ② and ① to connect the 3 and 4.

5. Inside of the 2 and 3 use 6 install two pairs of drawer rail 5-A.

6. At the same time, the 4 used ②, ① and ⑤, and the 3 use ② and ① are connected and fixed on the 9.