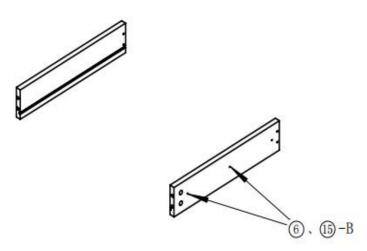

10. Install and fixed drawer rail (15)-B on the 10 and 11 by (6).

11. The 10 and 11 adopt 3, 4 to connect and fixed drawing surface and insert the 13.

12  $\stackrel{\frown}{}$  Use  $\stackrel{\frown}{}$  connected to fix the 10,11 and 12.