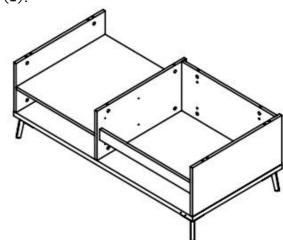

10. Install and fixed drawer rail (15)-B on the 10 and 11 by (6).

11. The 10 and 11 adopt 3, 4 to connect and fixed drawing surface and insert the 13.

12  $\stackrel{\frown}{}$  Use  $\stackrel{\frown}{}$  connected to fix the 10,11 and 12.

13. the fastener hole pasted 14, Insert the drawer, adjust the distance between the drawers to 2mm, the installation is complete.

| Itme | Name Spec.            |          |   |  |
|------|-----------------------|----------|---|--|
| 1    | Clapboard             | 528X596  | 1 |  |
| 2    | Right side plate      | 278X598  | 1 |  |
| 3    | Middle side plate     | 278X598  | 1 |  |
| 4    | Left side plate       | 278X598  | 1 |  |
| 5    | Metal leg             |          | 4 |  |
| 6    | The mid-leg           |          | 1 |  |
| 7    | Backplane             | 625X278  | 1 |  |
| 8    | Top plane             | 1200X600 | 1 |  |
| 9    | Base plate            | 1200X600 | 1 |  |
| 10   | The right drawer side | 400X88   | 2 |  |
| 11   | The left drawer side  | 400X88   | 2 |  |
| 12   | Drawer end            | 568X88   | 2 |  |
| 13   | Drawer bottom         | 393X577  | 2 |  |
| 14   | Fake drawer surface   | 621X126  | 2 |  |
| 15   | Upper drawer surface  | 621X126  | 1 |  |
| 16   | Lower drawer surface  | 621X126  | 1 |  |
| 17   | drawer check rail     | 625X60   | 1 |  |