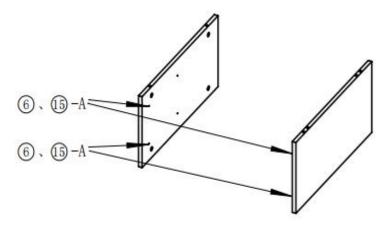

 $3\sqrt{1}$  The 14 is fixed with 7 by  $12\sqrt{1}$ ,  $13\sqrt{1}$ .

4. The 1 adopts ② and ① to connect the 3 and 4.

5. Inside of the 2 and 3 use 6 install two pairs of drawer rail 5-A.

6. At the same time, the 4 used ②, ① and ⑤, and the 3 use ② and ① are connected and fixed on the 9.