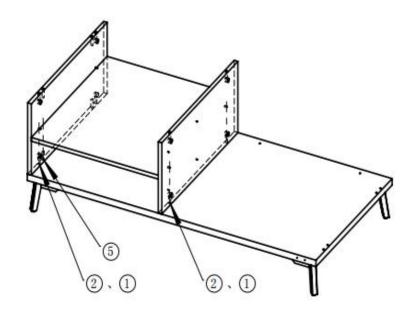

1. Metal leg (17) are installed under the 9 with (7).

The adjusting leg (6) using (8), (9) and (10), fixed under the 9; (Note: After installation of all the leg, ensure that the height of the adjusted leg is consistent with the other 4 metal leg)

 $3\sqrt{1}$  The 14 is fixed with 7 by  $12\sqrt{1}$ ,  $13\sqrt{1}$ .

4. The 1 adopts ② and ① to connect the 3 and 4.

5. Inside of the 2 and 3 use 6 install two pairs of drawer rail 5-A.

6. At the same time, the 4 used ②, ① and ⑤, and the 3 use ② and ① are connected and fixed on the 9.