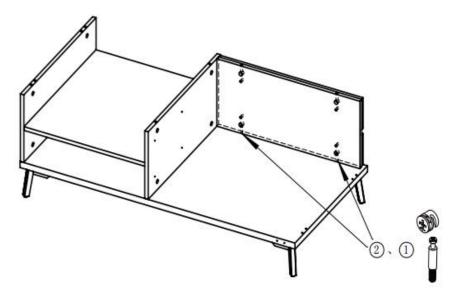

7. The 7 is connected and fixed on the 9 with ② and ③.

8.
a: The 17 adopts ② and ① to connect the 3.
b: The 2 is connected with the 9 by ②,① and ⑤.

c: At the same time, use ② and ① connected to the 17.

9. The 8 adopts 2,1 and 5 to connect the fixed cabinet