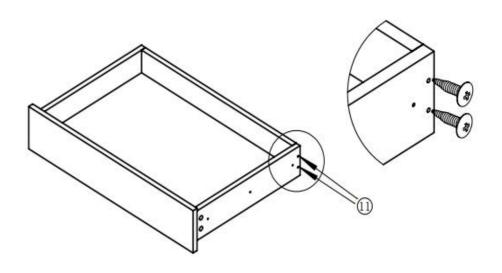

10. Install and fixed drawer rail (15)-B on the 10 and 11 by (6).

11. The 10 and 11 adopt 3, 4 to connect and fixed drawing surface and insert the 13.

12  $\stackrel{\frown}{}$  Use  $\stackrel{\frown}{}$  connected to fix the 10,11 and 12.