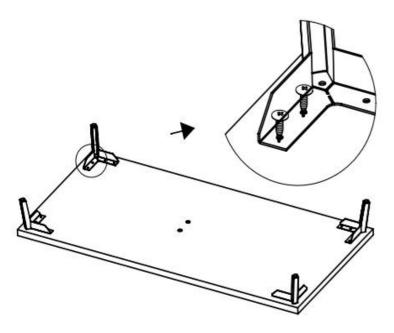

1. Metal leg (17) are installed under the 9 with (7).

The adjusting leg (6) using (8), (9) and (10), fixed under the 9; (Note: After installation of all the leg, ensure that the height of the adjusted leg is consistent with the other 4 metal leg)