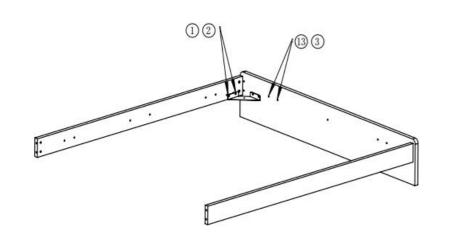

- 1, a. The 2 and 5 adopts (2) and (1) to connected to the 1.
- b. The 3 are fixed on the 1,2 and 5 by 3.