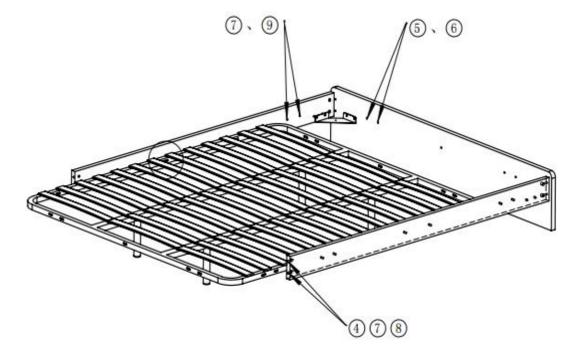

## 2、

- a. The 2 and 5 adopts (9) and (7) to connect and fixed the 4.
- b. The (5) and (6) are used to reinforce the 1 and headboard.

c. The bed body adopts (4), (8) and (7) to Connected and fixed with the headboard, the exposed fastener holes are pasted with (1), and the bottom is all