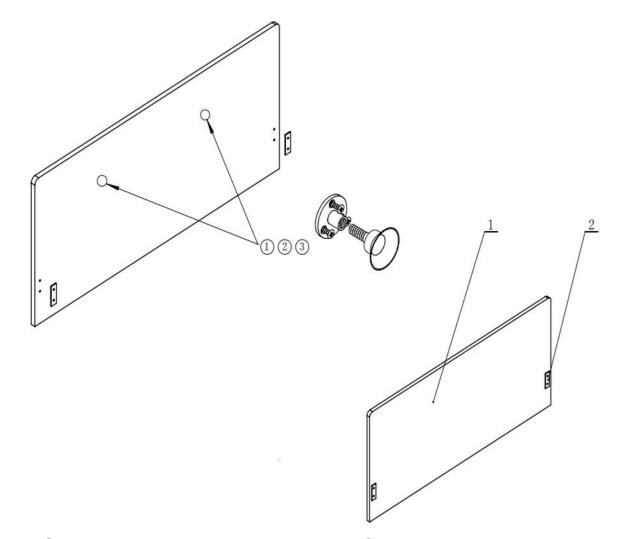

| Itme | Name      | Spec.    | Qty |
|------|-----------|----------|-----|
| 1    | Backrest  | 1900X880 | 1   |
| 2    | sub-plate | 120X40   | 2   |

|     | Hardware List                                          |         |      |  |  |  |
|-----|--------------------------------------------------------|---------|------|--|--|--|
| No. | Name                                                   | Picture | Qty. |  |  |  |
| 1   | M3.5*14 cross<br>countersunk head<br>self-tapping nail |         | 6    |  |  |  |
| 2   | Rubber soled seat                                      |         | 2    |  |  |  |
| 3   | pedestal                                               |         | 2    |  |  |  |

The (3) are symmetrically fixed on the 1 by using (1).

Screw down the (2) to the (3),

After the installation of the headboard and the bed body, move the bed to the place.

Rotate the ② to contact the wall, and the installation is complete.