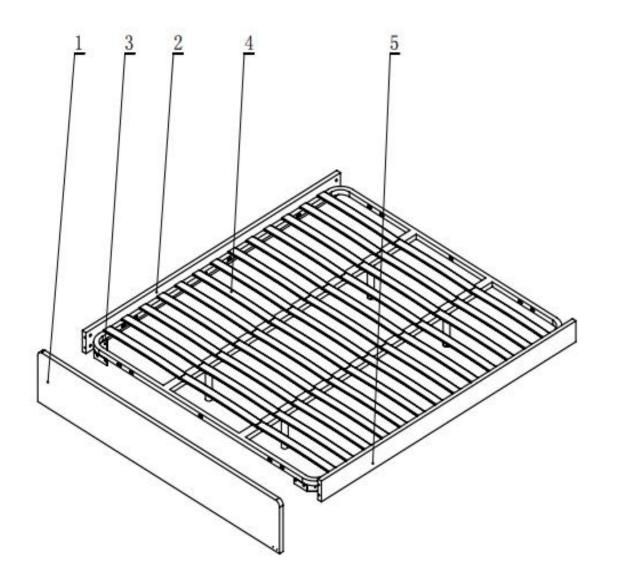

Uniform installation 10, the installation is complete.

| Itme | Name          | Spec.    | Qty |
|------|---------------|----------|-----|
| 1    | Footboard     | 1900X320 | 1   |
| 2    | Left bedside  | 2000X130 | 1   |
| 3    | Iron triangle |          | 2   |
| 4    | Bed frame     |          | 1   |
| 5    | Right bedside | 2000X130 | 1   |