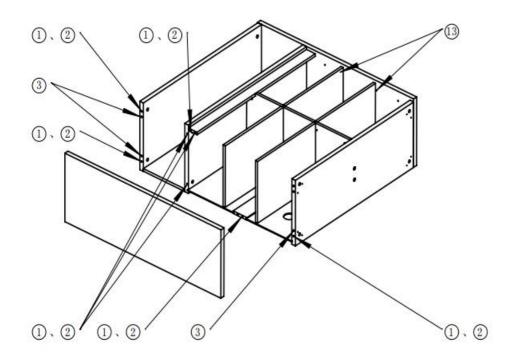

1、 The 8 adopts ① and ② to connect the 5. Install (13) in the hole 8, and place the corresponding 14 as shown in the figure

3、 The 9 adopts ① and ② to connect and fixed the1 and 4.

2、

a. Insert and place the 11 and 7,as shown in the figure.

b. The 10 adopts ①,②,③ to connect the 4. c. The 8 adopts ① and ② to connect the 4.

- a. The 1 and 5 adopts (1), (2), (3) to connect the 2 and 3. b. The 4,7,10 adopts (1) and (2) to connect the 2 and 3.
- c. Install (3) at the corresponding holes on the 2 and 3 to place the 14.