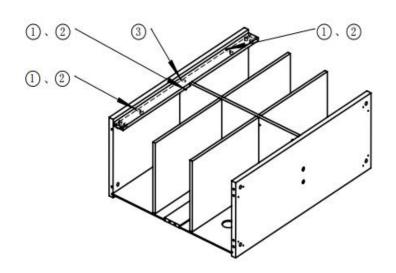

1、 The 8 adopts ① and ② to connect the 5. Install (13) in the hole 8, and place the corresponding 14 as shown in the figure

3、 The 9 adopts ① and ② to connect and fixed the1 and 4.

2、

a. Insert and place the 11 and 7,as shown in the figure.

b. The 10 adopts ①,②,③ to connect the 4. c. The 8 adopts ① and ② to connect the 4.

- a. The 1 and 5 adopts (1), (2), (3) to connect the 2 and 3. b. The 4,7,10 adopts (1) and (2) to connect the 2 and 3.
- c. Install (3) at the corresponding holes on the 2 and 3 to place the 14.