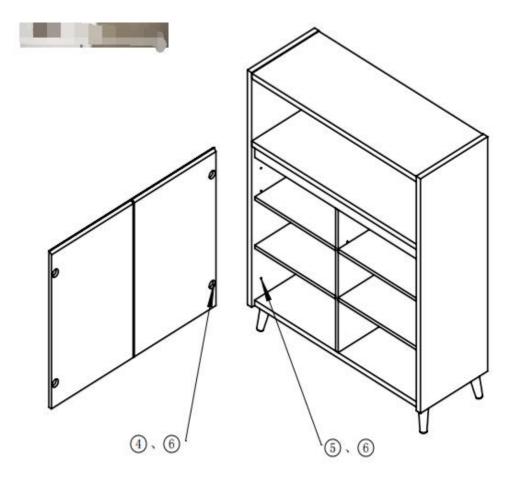

7. a. Each ④ using two ⑥ installed in each door plate, b. For each hinge on each door panel, install two ⑥ on the corresponding rubber jack hole of the corresponding side panel, and then tighten with two ⑤);