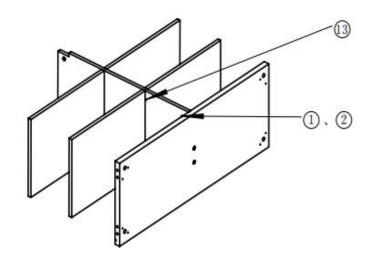

1、 The 8 adopts ① and ② to connect the 5. Install (13) in the hole 8, and place the corresponding 14 as shown in the figure

3、 The 9 adopts ① and ② to connect and fixed the1 and 4.

2、

a. Insert and place the 11 and 7,as shown in the figure.