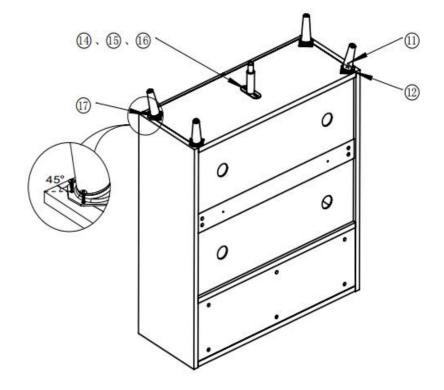

5、

- a. Use ① to fix ② on the 5 (Align the ② with the holes in the bottom plate, the installation direction is low outside and high inside).
- b. The 6 adopts (1) to connected and fixed on the (12).
- c. The 15 sdopts (4), (15), (16) to connect the 5.