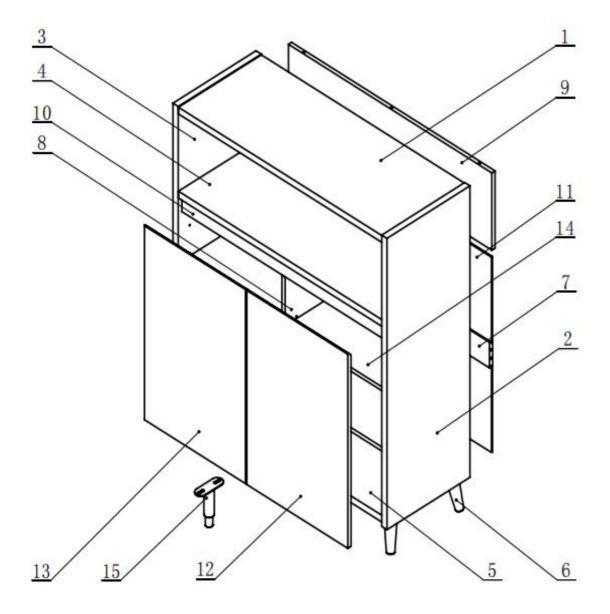

| Itme | Name                   | SPEC     | Qty |
|------|------------------------|----------|-----|
| 1    | Top plate              | 963X392  | 1   |
| 2    | Right side plate       | 1092X393 | 1   |
| 3    | Left side plate        | 1092X393 | 1   |
| 4    | Clapboard              | 963X392  | 1   |
| 5    | Base plate             | 963X376  | 1   |
| 6    | Leg                    |          | 4   |
| 7    | Transverse strip       | 963X96   | 1   |
| 8    | Latus inframedium      | 724X349  | 1   |
| 9    | Backplane              | 963X290  | 1   |
| 10   | Decorative plate       | 963X60   | 1   |
| 11   | Soft backplane         | 971X322  | 2   |
| 12   | Right door panel       | 729X478  | 1   |
| 13   | Left door panel        | 729X478  | 1   |
| 14   | laminate               | 473X353  | 4   |
| 15   | Adjustable support leg |          | 1   |