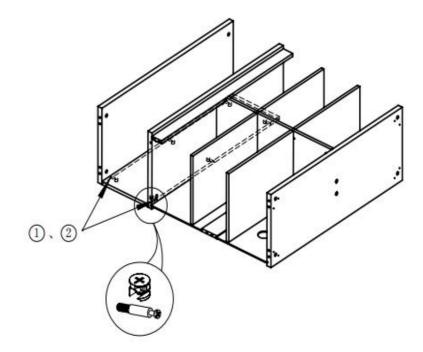

b. The 10 adopts ①,②,③ to connect the 4. c. The 8 adopts ① and ② to connect the 4.

- a. The 1 and 5 adopts (1), (2), (3) to connect the 2 and 3. b. The 4,7,10 adopts (1) and (2) to connect the 2 and 3.
- c. Install (3) at the corresponding holes on the 2 and 3 to place the 14.