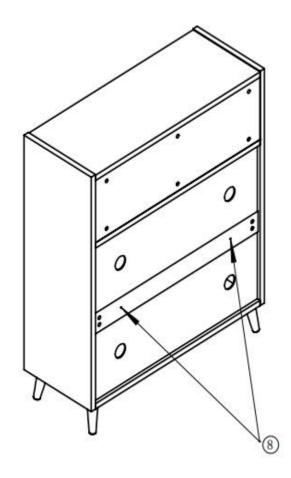

b. The 10 adopts ①,②,③ to connect the 4. c. The 8 adopts ① and ② to connect the 4.

- a. The 1 and 5 adopts (1), (2), (3) to connect the 2 and 3. b. The 4,7,10 adopts (1) and (2) to connect the 2 and 3.
- c. Install (3) at the corresponding holes on the 2 and 3 to place the 14.