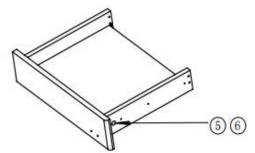

wheel       | X       | 4    | 11) | spanner                                                  |         | 1    | 17) | Dia. 6mm flat washer                      |         | 4    |
| 6   | Small tapping buckle bar |         | 4    | 12) | Locker                                                   |         | 4    | 18) | three-section rail<br>(Width 36mm)(Black) | A B     | 2    |



1. The 14 adopts 4,9,12,13,14,15 to connect the1, and the 10 is installed at the big round hole.



2. The 5 adopts 1 and 3 to connect the 4 and 7.



3、

a, The 2 and 6 adopts 1 and 3 to connect the 4 and 7.

b. The 3 adopts 1 and 3 to connect the 2 and 6.



4、

a, The 2,3,4,5,6 adopts ②,③,④ to connect the 1. b. The 2 and 6 adopts ⑥ and ⑦ to connect the 14.



Use 8 to install 18-B on the outside of the 8 and



The 8 and 9 adopts (5) and (6) to connect the 12,13. and insert the 11.



7、 The 8 and 9 adopts 7 to connect the 10.