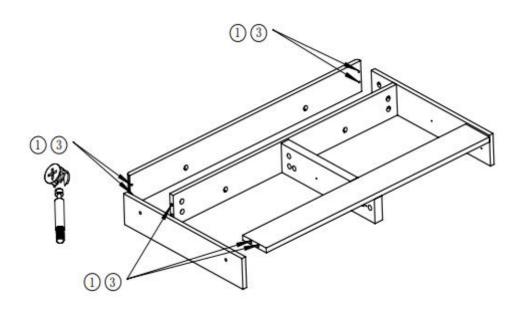

4、

a, The 2,3,4,5,6 adopts ②,③,④ to connect the 1. b. The 2 and 6 adopts ⑥ and ⑦ to connect the 14.

Use 8 to install 18-B on the outside of the 8 and

The 8 and 9 adopts (5) and (6) to connect the 12,13. and insert the 11.