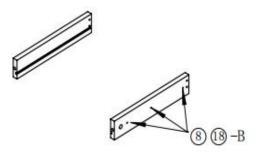

4、

a, The 2,3,4,5,6 adopts ②,③,④ to connect the 1. b. The 2 and 6 adopts ⑥ and ⑦ to connect the 14.

Use 8 to install 18-B on the outside of the 8 and

The 8 and 9 adopts (5) and (6) to connect the 12,13. and insert the 11.