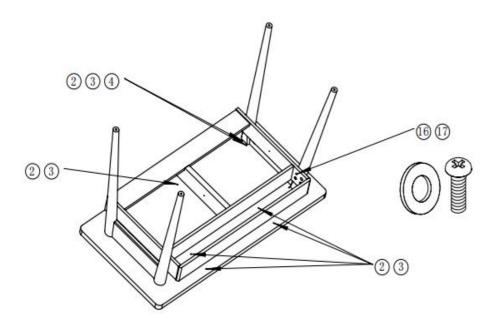

4、

a, The 2,3,4,5,6 adopts ②,③,④ to connect the 1. b. The 2 and 6 adopts ⑥ and ⑦ to connect the 14.

Use 8 to install 18-B on the outside of the 8 and

The 8 and 9 adopts (5) and (6) to connect the 12,13. and insert the 11.