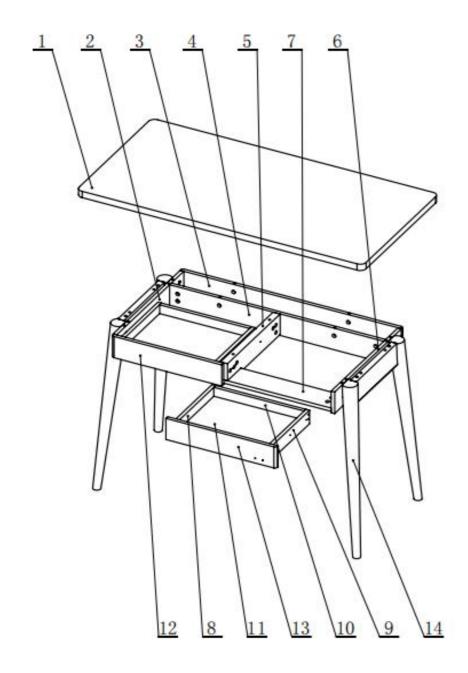

| Itme | Name                 | SPEC     | Qty |
|------|----------------------|----------|-----|
| 1    | Top plate            | 1200X600 | 1   |
| 2    | Left side plate      | 530X96   | 1   |
| 3    | Rear Backplane       | 927X96   | 1   |
| 4    | Front backplane      | 896X96   | 1   |
| 5    | Middle Upright plate | 417X91   | 1   |
| 6    | Right side plate     | 530X96   | 1   |
| 7    | Pulling strip        | 896X106  | 1   |
| 8    | Left drawer side     | 300X60   | 1   |
| 9    | Right drawer side    | 300X60   | 1   |
| 10   | Drawer end           | 376X60   | 1   |
| 11   | Drawer bottom        | 384X293  | 1   |
| 12   | Left Drawer surface  | 461X94   | 1   |
| 13   | Right Drawer surface | 461X94   | 1   |
| 14   | Side frame           | 517X722  | 1   |