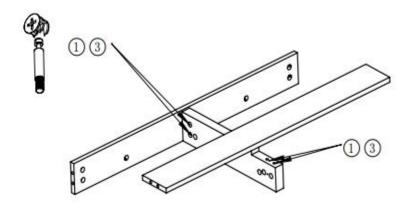

1. The 14 adopts 4,9,12,13,14,15 to connect the1, and the 10 is installed at the big round hole.

2. The 5 adopts 1 and 3 to connect the 4 and 7.

3、

a, The 2 and 6 adopts 1 and 3 to connect the 4 and 7.

b. The 3 adopts 1 and 3 to connect the 2 and 6.