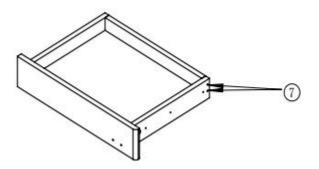

|         | 1    | 17) | Dia. 6mm flat washer                      |         | 4    |
| 6   | Small tapping buckle bar |         | 4    | 12) | Locker                                                   |         | 4    | 18) | three-section rail<br>(Width 36mm)(Black) | A B     | 2    |



1. The 14 adopts 4,9,12,13,14,15 to connect the1, and the 10 is installed at the big round hole.



2. The 5 adopts 1 and 3 to connect the 4 and 7.



3、

a, The 2 and 6 adopts 1 and 3 to connect the 4 and 7.

b. The 3 adopts 1 and 3 to connect the 2 and 6.



4、

a, The 2,3,4,5,6 adopts ②,③,④ to connect the 1. b. The 2 and 6 adopts ⑥ and ⑦ to connect the 14.



Use 8 to install 18-B on the outside of the 8 and



The 8 and 9 adopts (5) and (6) to connect the 12,13. and insert the 11.



7、 The 8 and 9 adopts 7 to connect the 10.