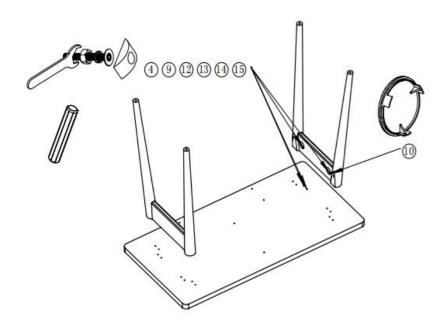

1. The 14 adopts 4,9,12,13,14,15 to connect the1, and the 10 is installed at the big round hole.

2. The 5 adopts 1 and 3 to connect the 4 and 7.

3、

a, The 2 and 6 adopts 1 and 3 to connect the 4 and 7.

b. The 3 adopts 1 and 3 to connect the 2 and 6.