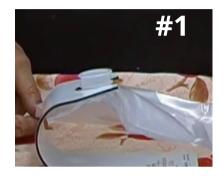

**STEP #1** - Remove tap and place bag/ pouch in the stand so the stand sits between the bag and the first ring on the spout.

**STEP #2** - Fill the bag/pouch to just below the spout using a siphon hose or funnel.