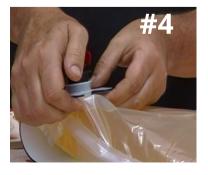

**STEP #3** - With one hand push out the remaining air in the bag and then place the tap in the spout to the first click.

## Optional STEP #4 - How To Re-use The Bag/Tap

After the first click at **STEP #3,** only push the tap down 1 more click instead of 2 in **STEP #4**. This will still make a great seal and allow you to remove/re-use the tap and bag. If you seat the tap (2 clicks) it will not come out. Please do not forget to clean/sanitize the tap and bag prior to re-using.