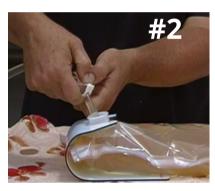

**STEP #1** - Remove tap and place bag/ pouch in the stand so the stand sits between the bag and the first ring on the spout.

**STEP #2** - Fill the bag/pouch to just below the spout using a siphon hose or funnel.