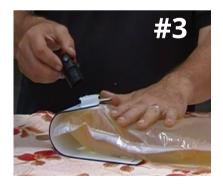

## Optional STEP #4 - How To Re-use The Bag/Tap

After the first click at **STEP #3,** only push the tap down 1 more click instead of 2 in **STEP #4**. This will still make a great seal and allow you to remove/re-use the tap and bag. If you seat the tap (2 clicks) it will not come out. Please do not forget to clean/sanitize the tap and bag prior to re-using.