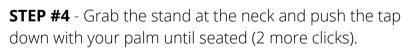

**STEP #3** - With one hand push out the remaining air in the bag and then place the tap in the spout to the first click.