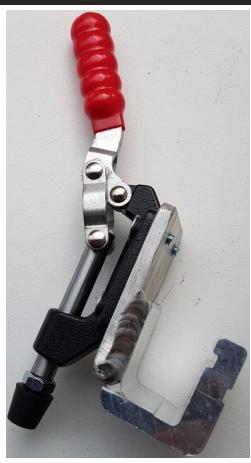

## **WAGON BREAK CLIP**

T0/G0

| SKU             | 842315022595                                                                                                                                                                                                                                                                                                                                            |
|-----------------|---------------------------------------------------------------------------------------------------------------------------------------------------------------------------------------------------------------------------------------------------------------------------------------------------------------------------------------------------------|
| Dimensions      | 2. 556" x Opened : 7.25" x 3.295" Closed : 5.845" x 5.345"                                                                                                                                                                                                                                                                                              |
|                 | 64.92mm x Opened : 184.15mm x 83.693mm Closed : 148.46mm x 135.76mm                                                                                                                                                                                                                                                                                     |
| Weight          | 1 lb - 0.45 kg                                                                                                                                                                                                                                                                                                                                          |
| Load Capacity   | 1800 lbs                                                                                                                                                                                                                                                                                                                                                |
| Material        | Aluminium 6063                                                                                                                                                                                                                                                                                                                                          |
|                 |                                                                                                                                                                                                                                                                                                                                                         |
| Leveling        | 3/4"                                                                                                                                                                                                                                                                                                                                                    |
| Tool(s) needed  | N/A                                                                                                                                                                                                                                                                                                                                                     |
| Color/paint     | Natural Mill Finish                                                                                                                                                                                                                                                                                                                                     |
| Link to website | (Click here)                                                                                                                                                                                                                                                                                                                                            |
| Description     | This device is the perfect fit for the low rider wheel bracket. This allows you to lock the decks in seconds. for safe and ez stage management.  This beauty can be use to move lighting or musical equipment arrount the the stage.  The perfect tool to move decors and lock them in place (Need to be assembled)  Latch handle may differ from image |