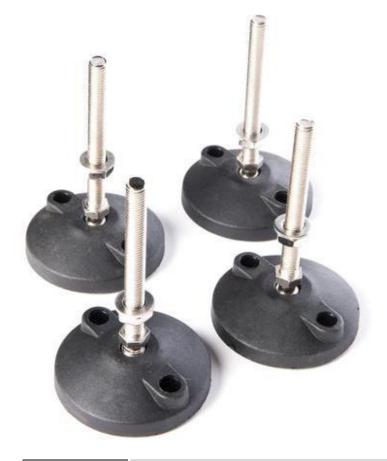

## LEVELING MOUNT

| SKU             | 842315031061                                                                                                                           | <u>۲</u>           |                                |
|-----------------|----------------------------------------------------------------------------------------------------------------------------------------|--------------------|--------------------------------|
| Dimensions      | 3/8-16 or M10                                                                                                                          |                    | - 3/8-16 [M10]                 |
| Weight          | 0.25 lbs - 0.11 kg                                                                                                                     |                    | Ø3" [Ø76.2 mm]                 |
| Load Capacity   | 1800 lbs                                                                                                                               |                    | 3/8-16 [M10]<br>Ø3" [Ø76.2 mm] |
| Material        | Zinc plated steel                                                                                                                      | 4.125" [104.78 mm] |                                |
|                 | Plastic                                                                                                                                |                    |                                |
|                 |                                                                                                                                        |                    |                                |
| Leveling        | 2.5" adjustment                                                                                                                        |                    | 0.705" [17.91 mm]              |
| Tool(s) needed  | 6" Westcott for leveling mount                                                                                                         | 4                  | <u> </u>                       |
| Color/paint     | Zinc plated and black plastic                                                                                                          |                    |                                |
| Link to website | (Click here)                                                                                                                           |                    |                                |
| Description     | These aluminium leveling mounts come in packs of 4. They<br>allow for an adjustment of 2.5". The base is made out of<br>black plastic. |                    |                                |