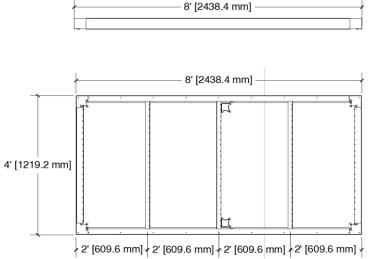

## HEAVY DUTY PREMIUM ALUMINUM DECK WITH HEXAGRIP FINISH 4'x8'

3.7" [9<u>3]98 mm]</u>

4' [1219.2 mm]

| SKU             | 842315002580                                                                                                                                                                                                                                                                                                                                                                                                                                                                               |
|-----------------|--------------------------------------------------------------------------------------------------------------------------------------------------------------------------------------------------------------------------------------------------------------------------------------------------------------------------------------------------------------------------------------------------------------------------------------------------------------------------------------------|
| Dimensions      | 4' x 8' x 3.7"   1219.2mm x 2438.4mm x 93.98mm                                                                                                                                                                                                                                                                                                                                                                                                                                             |
| Weight          | 127 lbs - 57.61 kg                                                                                                                                                                                                                                                                                                                                                                                                                                                                         |
| Load Capacity   | 220 lbs/sq.ft.                                                                                                                                                                                                                                                                                                                                                                                                                                                                             |
| Material        | Aluminium 6063                                                                                                                                                                                                                                                                                                                                                                                                                                                                             |
|                 | Hexagrip Plywood (outdoor grade)                                                                                                                                                                                                                                                                                                                                                                                                                                                           |
|                 |                                                                                                                                                                                                                                                                                                                                                                                                                                                                                            |
| Leveling        | Threaded hole in each corner 3/8-16 or M10                                                                                                                                                                                                                                                                                                                                                                                                                                                 |
| Tool(s) needed  | 5/16" Allen key                                                                                                                                                                                                                                                                                                                                                                                                                                                                            |
| Color/paint     | Natural Mill Finish                                                                                                                                                                                                                                                                                                                                                                                                                                                                        |
| Link to website | (Click here)                                                                                                                                                                                                                                                                                                                                                                                                                                                                               |
| Description     | The heavy duty premium deck series offers ratings from 100 lb/sqft to 300 lb/sqft. This is the ultimate product for stages, tiered seatings, heavy duty event floorings and rolling risers. The premium aluminium deck will not rust. This deck is very versatile, durable, safe and cost effective. Available in different sizes. This product utilizes our patented Union Clips. Roto locks are no longer needed. If you are looking for a cheaper solution, see our SB44LC deck module. |