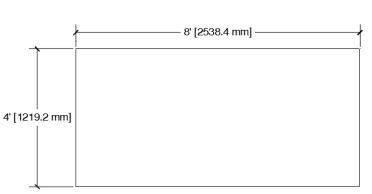

## HEAVY DUTY PREMIUM ALUMINUM DECK WITH HEXAGRIP FINISH 4'x8'

3.7" [9<u>3]98 mm]</u>

4' [1219.2 mm]

| SKU             | 842315002580                                                                                                                                                                                                                                                                                                                                                                                                                                                                               |
|-----------------|--------------------------------------------------------------------------------------------------------------------------------------------------------------------------------------------------------------------------------------------------------------------------------------------------------------------------------------------------------------------------------------------------------------------------------------------------------------------------------------------|
| Dimensions      | 4' x 8' x 3.7"   1219.2mm x 2438.4mm x 93.98mm                                                                                                                                                                                                                                                                                                                                                                                                                                             |
| Weight          | 127 lbs - 57.61 kg                                                                                                                                                                                                                                                                                                                                                                                                                                                                         |
| Load Capacity   | 220 lbs/sq.ft.                                                                                                                                                                                                                                                                                                                                                                                                                                                                             |
| Material        | Aluminium 6063                                                                                                                                                                                                                                                                                                                                                                                                                                                                             |
|                 | Hexagrip Plywood (outdoor grade)                                                                                                                                                                                                                                                                                                                                                                                                                                                           |
|                 |                                                                                                                                                                                                                                                                                                                                                                                                                                                                                            |
| Leveling        | Threaded hole in each corner 3/8-16 or M10                                                                                                                                                                                                                                                                                                                                                                                                                                                 |
| Tool(s) needed  | 5/16" Allen key                                                                                                                                                                                                                                                                                                                                                                                                                                                                            |
| Color/paint     | Natural Mill Finish                                                                                                                                                                                                                                                                                                                                                                                                                                                                        |
| Link to website | (Click here)                                                                                                                                                                                                                                                                                                                                                                                                                                                                               |
| Description     | The heavy duty premium deck series offers ratings from 100 lb/sqft to 300 lb/sqft. This is the ultimate product for stages, tiered seatings, heavy duty event floorings and rolling risers. The premium aluminium deck will not rust. This deck is very versatile, durable, safe and cost effective. Available in different sizes. This product utilizes our patented Union Clips. Roto locks are no longer needed. If you are looking for a cheaper solution, see our SB44LC deck module. |