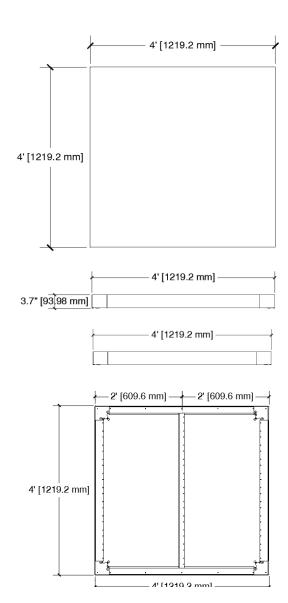

## HEAVY DUTY PREMIUM ALUMINUM DECK WITH HEXAGRIP FINISH 4'x4'

| SKU             | 842315002559                                                                                                                                                                                                                                                                                                                                                                                                                                                                               |
|-----------------|--------------------------------------------------------------------------------------------------------------------------------------------------------------------------------------------------------------------------------------------------------------------------------------------------------------------------------------------------------------------------------------------------------------------------------------------------------------------------------------------|
| Dimensions      | 4' x 4' x 3.7"   1219.2mm x 1219.2mm x 93.98mm                                                                                                                                                                                                                                                                                                                                                                                                                                             |
| Weight          | 75.5 lbs - 34.25 kg                                                                                                                                                                                                                                                                                                                                                                                                                                                                        |
| Load Capacity   | 220 lbs/sq.ft.                                                                                                                                                                                                                                                                                                                                                                                                                                                                             |
| Material        | Aluminium 6063                                                                                                                                                                                                                                                                                                                                                                                                                                                                             |
|                 | Hexagrip Plywood (outdoor grade)                                                                                                                                                                                                                                                                                                                                                                                                                                                           |
|                 |                                                                                                                                                                                                                                                                                                                                                                                                                                                                                            |
| Leveling mount  | Threaded hole in each corner 3/8-16 or M10                                                                                                                                                                                                                                                                                                                                                                                                                                                 |
| Tool(s) needed  | 5/16" Allen key                                                                                                                                                                                                                                                                                                                                                                                                                                                                            |
| Color/paint     | Natural Mill Finish                                                                                                                                                                                                                                                                                                                                                                                                                                                                        |
| Link to website | (Click here)                                                                                                                                                                                                                                                                                                                                                                                                                                                                               |
| Description     | The heavy duty premium deck series offers ratings from 100 lb/sqft to 300 lb/sqft. This is the ultimate product for stages, tiered seatings, heavy duty event floorings and rolling risers. The premium aluminium deck will not rust. This deck is very versatile, durable, safe and cost effective. Available in different sizes. This product utilizes our patented Union Clips. Roto locks are no longer needed. If you are looking for a cheaper solution, see our SB44LC deck module. |