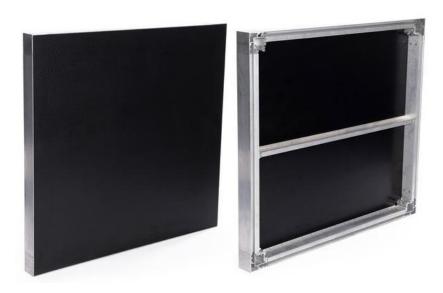

## HEAVY DUTY PREMIUM ALUMINUM DECK WITH HEXAGRIP FINISH 4'x4'

| SKU             | 842315002559                                                                                                                                                                                                                                                                                                                                                                                                                                                                               |
|-----------------|--------------------------------------------------------------------------------------------------------------------------------------------------------------------------------------------------------------------------------------------------------------------------------------------------------------------------------------------------------------------------------------------------------------------------------------------------------------------------------------------|
| Dimensions      | 4' x 4' x 3.7"   1219.2mm x 1219.2mm x 93.98mm                                                                                                                                                                                                                                                                                                                                                                                                                                             |
| Weight          | 75.5 lbs - 34.25 kg                                                                                                                                                                                                                                                                                                                                                                                                                                                                        |
| Load Capacity   | 220 lbs/sq.ft.                                                                                                                                                                                                                                                                                                                                                                                                                                                                             |
| Material        | Aluminium 6063                                                                                                                                                                                                                                                                                                                                                                                                                                                                             |
|                 | Hexagrip Plywood (outdoor grade)                                                                                                                                                                                                                                                                                                                                                                                                                                                           |
|                 |                                                                                                                                                                                                                                                                                                                                                                                                                                                                                            |
| Leveling mount  | Threaded hole in each corner 3/8-16 or M10                                                                                                                                                                                                                                                                                                                                                                                                                                                 |
| Tool(s) needed  | 5/16" Allen key                                                                                                                                                                                                                                                                                                                                                                                                                                                                            |
| Color/paint     | Natural Mill Finish                                                                                                                                                                                                                                                                                                                                                                                                                                                                        |
| Link to website | (Click here)                                                                                                                                                                                                                                                                                                                                                                                                                                                                               |
| Description     | The heavy duty premium deck series offers ratings from 100 lb/sqft to 300 lb/sqft. This is the ultimate product for stages, tiered seatings, heavy duty event floorings and rolling risers. The premium aluminium deck will not rust. This deck is very versatile, durable, safe and cost effective. Available in different sizes. This product utilizes our patented Union Clips. Roto locks are no longer needed. If you are looking for a cheaper solution, see our SB44LC deck module. |