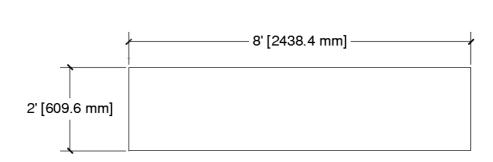

## HEAVY DUTY PREMIUM ALUMINUM DECK WITH HEXAGRIP FINISH 2'x8'

TO/GO

| SKU             | 842315002597                                                                                                                                                                                                                                                                                                                                                                                                                                                                               |
|-----------------|--------------------------------------------------------------------------------------------------------------------------------------------------------------------------------------------------------------------------------------------------------------------------------------------------------------------------------------------------------------------------------------------------------------------------------------------------------------------------------------------|
| Dimensions      | 2' x 8' x 3.7"   609.6mm x 2438.4mm x 93.98mm                                                                                                                                                                                                                                                                                                                                                                                                                                              |
| Weight          | 75.5 lbs - 34.25 kg                                                                                                                                                                                                                                                                                                                                                                                                                                                                        |
| Load Capacity   | 300 lbs/sq.ft.                                                                                                                                                                                                                                                                                                                                                                                                                                                                             |
| Material        | Aluminium 6063                                                                                                                                                                                                                                                                                                                                                                                                                                                                             |
|                 | Hexagrip Plywood (outdoor grade)                                                                                                                                                                                                                                                                                                                                                                                                                                                           |
|                 |                                                                                                                                                                                                                                                                                                                                                                                                                                                                                            |
| Leveling        | Threaded hole in each corner 3/8-16 or M10                                                                                                                                                                                                                                                                                                                                                                                                                                                 |
| Tool(s) needed  | 5/16" Allen key                                                                                                                                                                                                                                                                                                                                                                                                                                                                            |
| Color/paint     | Natural Mill Finish                                                                                                                                                                                                                                                                                                                                                                                                                                                                        |
| Link to website | (Click here)                                                                                                                                                                                                                                                                                                                                                                                                                                                                               |
| Description     | The heavy duty premium deck series offers ratings from 100 lb/sqft to 300 lb/sqft. This is the ultimate product for stages, tiered seatings, heavy duty event floorings and rolling risers. The premium aluminium deck will not rust. This deck is very versatile, durable, safe and cost effective. Available in different sizes. This product utilizes our patented Union Clips. Roto locks are no longer needed. If you are looking for a cheaper solution, see our SB44LC deck module. |