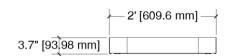

## HEAVY DUTY PREMIUM ALUMINUM DECK WITH HEXAGRIP FINISH 2'x8'

TO/GO

| SKU             | 842315002597                                                                                                                                                                                                                                                                                                                                                                                                                                                                               |
|-----------------|--------------------------------------------------------------------------------------------------------------------------------------------------------------------------------------------------------------------------------------------------------------------------------------------------------------------------------------------------------------------------------------------------------------------------------------------------------------------------------------------|
| Dimensions      | 2' x 8' x 3.7"   609.6mm x 2438.4mm x 93.98mm                                                                                                                                                                                                                                                                                                                                                                                                                                              |
| Weight          | 75.5 lbs - 34.25 kg                                                                                                                                                                                                                                                                                                                                                                                                                                                                        |
| Load Capacity   | 300 lbs/sq.ft.                                                                                                                                                                                                                                                                                                                                                                                                                                                                             |
| Material        | Aluminium 6063                                                                                                                                                                                                                                                                                                                                                                                                                                                                             |
|                 | Hexagrip Plywood (outdoor grade)                                                                                                                                                                                                                                                                                                                                                                                                                                                           |
|                 |                                                                                                                                                                                                                                                                                                                                                                                                                                                                                            |
| Leveling        | Threaded hole in each corner 3/8-16 or M10                                                                                                                                                                                                                                                                                                                                                                                                                                                 |
| Tool(s) needed  | 5/16" Allen key                                                                                                                                                                                                                                                                                                                                                                                                                                                                            |
| Color/paint     | Natural Mill Finish                                                                                                                                                                                                                                                                                                                                                                                                                                                                        |
| Link to website | (Click here)                                                                                                                                                                                                                                                                                                                                                                                                                                                                               |
| Description     | The heavy duty premium deck series offers ratings from 100 lb/sqft to 300 lb/sqft. This is the ultimate product for stages, tiered seatings, heavy duty event floorings and rolling risers. The premium aluminium deck will not rust. This deck is very versatile, durable, safe and cost effective. Available in different sizes. This product utilizes our patented Union Clips. Roto locks are no longer needed. If you are looking for a cheaper solution, see our SB44LC deck module. |