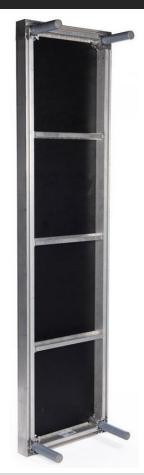

## HEAVY DUTY PREMIUM ALUMINUM DECK WITH HEXAGRIP FINISH 2'x8'

TO/GO

| SKU             | 842315002597                                                                                                                                                                                                                                                                                                                                                                                                                                                                               |
|-----------------|--------------------------------------------------------------------------------------------------------------------------------------------------------------------------------------------------------------------------------------------------------------------------------------------------------------------------------------------------------------------------------------------------------------------------------------------------------------------------------------------|
| Dimensions      | 2' x 8' x 3.7"   609.6mm x 2438.4mm x 93.98mm                                                                                                                                                                                                                                                                                                                                                                                                                                              |
| Weight          | 75.5 lbs - 34.25 kg                                                                                                                                                                                                                                                                                                                                                                                                                                                                        |
| Load Capacity   | 300 lbs/sq.ft.                                                                                                                                                                                                                                                                                                                                                                                                                                                                             |
| Material        | Aluminium 6063                                                                                                                                                                                                                                                                                                                                                                                                                                                                             |
|                 | Hexagrip Plywood (outdoor grade)                                                                                                                                                                                                                                                                                                                                                                                                                                                           |
|                 |                                                                                                                                                                                                                                                                                                                                                                                                                                                                                            |
| Leveling        | Threaded hole in each corner 3/8-16 or M10                                                                                                                                                                                                                                                                                                                                                                                                                                                 |
| Tool(s) needed  | 5/16" Allen key                                                                                                                                                                                                                                                                                                                                                                                                                                                                            |
| Color/paint     | Natural Mill Finish                                                                                                                                                                                                                                                                                                                                                                                                                                                                        |
| Link to website | (Click here)                                                                                                                                                                                                                                                                                                                                                                                                                                                                               |
| Description     | The heavy duty premium deck series offers ratings from 100 lb/sqft to 300 lb/sqft. This is the ultimate product for stages, tiered seatings, heavy duty event floorings and rolling risers. The premium aluminium deck will not rust. This deck is very versatile, durable, safe and cost effective. Available in different sizes. This product utilizes our patented Union Clips. Roto locks are no longer needed. If you are looking for a cheaper solution, see our SB44LC deck module. |