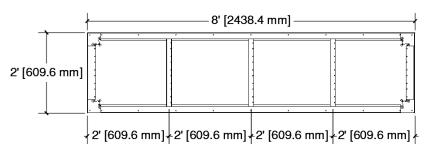

## HEAVY DUTY PREMIUM ALUMINUM DECK WITH HEXAGRIP FINISH 2'x8'

TO/GO

| SKU             | 842315002597                                                                                                                                                                                                                                                                                                                                                                                                                                                                               |
|-----------------|--------------------------------------------------------------------------------------------------------------------------------------------------------------------------------------------------------------------------------------------------------------------------------------------------------------------------------------------------------------------------------------------------------------------------------------------------------------------------------------------|
| Dimensions      | 2' x 8' x 3.7"   609.6mm x 2438.4mm x 93.98mm                                                                                                                                                                                                                                                                                                                                                                                                                                              |
| Weight          | 75.5 lbs - 34.25 kg                                                                                                                                                                                                                                                                                                                                                                                                                                                                        |
| Load Capacity   | 300 lbs/sq.ft.                                                                                                                                                                                                                                                                                                                                                                                                                                                                             |
| Material        | Aluminium 6063                                                                                                                                                                                                                                                                                                                                                                                                                                                                             |
|                 | Hexagrip Plywood (outdoor grade)                                                                                                                                                                                                                                                                                                                                                                                                                                                           |
|                 |                                                                                                                                                                                                                                                                                                                                                                                                                                                                                            |
| Leveling        | Threaded hole in each corner 3/8-16 or M10                                                                                                                                                                                                                                                                                                                                                                                                                                                 |
| Tool(s) needed  | 5/16" Allen key                                                                                                                                                                                                                                                                                                                                                                                                                                                                            |
| Color/paint     | Natural Mill Finish                                                                                                                                                                                                                                                                                                                                                                                                                                                                        |
| Link to website | (Click here)                                                                                                                                                                                                                                                                                                                                                                                                                                                                               |
| Description     | The heavy duty premium deck series offers ratings from 100 lb/sqft to 300 lb/sqft. This is the ultimate product for stages, tiered seatings, heavy duty event floorings and rolling risers. The premium aluminium deck will not rust. This deck is very versatile, durable, safe and cost effective. Available in different sizes. This product utilizes our patented Union Clips. Roto locks are no longer needed. If you are looking for a cheaper solution, see our SB44LC deck module. |