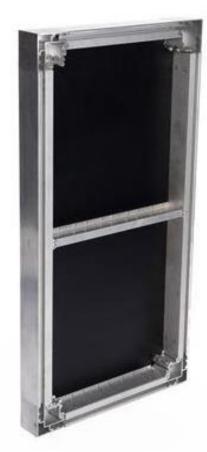

## HEAVY DUTY PREMIUM ALUMINUM DECK WITH HEXAGRIP FINISH 2'x6'

| SKU             | 842315002573                                                                                                                                                                                                                                                                                                                                                                                                |
|-----------------|-------------------------------------------------------------------------------------------------------------------------------------------------------------------------------------------------------------------------------------------------------------------------------------------------------------------------------------------------------------------------------------------------------------|
| Dimensions      | 2' x 6' x 3.7"   609.6mm x 1828.8mm x 93.98mm                                                                                                                                                                                                                                                                                                                                                               |
| Weight          | 62.5 lbs - 28.35 kg                                                                                                                                                                                                                                                                                                                                                                                         |
| Load Capacity   | 300 lbs/sq.ft.                                                                                                                                                                                                                                                                                                                                                                                              |
| Material        | Aluminium 6063                                                                                                                                                                                                                                                                                                                                                                                              |
|                 | Hexagrip Plywood (outdoor grade)                                                                                                                                                                                                                                                                                                                                                                            |
| Leveling        | Threaded hole in each corner 3/8-16 or M10                                                                                                                                                                                                                                                                                                                                                                  |
| Tool(s) needed  | 5/16" Allen key                                                                                                                                                                                                                                                                                                                                                                                             |
| Color/paint     | Natural Mill Finish                                                                                                                                                                                                                                                                                                                                                                                         |
| Link to website | (Click here)                                                                                                                                                                                                                                                                                                                                                                                                |
| Description     | The heavy duty premium deck series offers ratings from 100 lb/sqft to 300 lb/sqft. This is the ultimate product for stages, tiered seatings, heavy duty event floorings and rolling risers. The premium aluminium deck will not rust. This deck is very versatile, durable, safe and cost effective. Available in different sizes. This product utilizes our patented Union Clips. Roto locks are no longer |