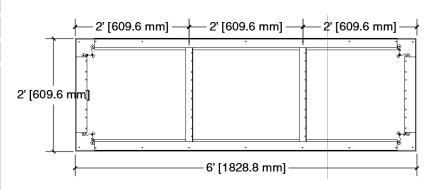

## HEAVY DUTY PREMIUM ALUMINUM DECK WITH HEXAGRIP FINISH 2'x6'

| SKU             | 842315002573                                                                                                                                                                                                                                                                                                                                                                                                |
|-----------------|-------------------------------------------------------------------------------------------------------------------------------------------------------------------------------------------------------------------------------------------------------------------------------------------------------------------------------------------------------------------------------------------------------------|
| Dimensions      | 2' x 6' x 3.7"   609.6mm x 1828.8mm x 93.98mm                                                                                                                                                                                                                                                                                                                                                               |
| Weight          | 62.5 lbs - 28.35 kg                                                                                                                                                                                                                                                                                                                                                                                         |
| Load Capacity   | 300 lbs/sq.ft.                                                                                                                                                                                                                                                                                                                                                                                              |
| Material        | Aluminium 6063                                                                                                                                                                                                                                                                                                                                                                                              |
|                 | Hexagrip Plywood (outdoor grade)                                                                                                                                                                                                                                                                                                                                                                            |
| Leveling        | Threaded hole in each corner 3/8-16 or M10                                                                                                                                                                                                                                                                                                                                                                  |
| Tool(s) needed  | 5/16" Allen key                                                                                                                                                                                                                                                                                                                                                                                             |
| Color/paint     | Natural Mill Finish                                                                                                                                                                                                                                                                                                                                                                                         |
| Link to website | (Click here)                                                                                                                                                                                                                                                                                                                                                                                                |
| Description     | The heavy duty premium deck series offers ratings from 100 lb/sqft to 300 lb/sqft. This is the ultimate product for stages, tiered seatings, heavy duty event floorings and rolling risers. The premium aluminium deck will not rust. This deck is very versatile, durable, safe and cost effective. Available in different sizes. This product utilizes our patented Union Clips. Roto locks are no longer |