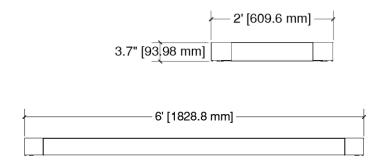

## HEAVY DUTY PREMIUM ALUMINUM DECK WITH HEXAGRIP FINISH 2'x6'

| SKU             | 842315002573                                                                                                                                                                                                                                                                                                                                                                                                |
|-----------------|-------------------------------------------------------------------------------------------------------------------------------------------------------------------------------------------------------------------------------------------------------------------------------------------------------------------------------------------------------------------------------------------------------------|
| Dimensions      | 2' x 6' x 3.7"   609.6mm x 1828.8mm x 93.98mm                                                                                                                                                                                                                                                                                                                                                               |
| Weight          | 62.5 lbs - 28.35 kg                                                                                                                                                                                                                                                                                                                                                                                         |
| Load Capacity   | 300 lbs/sq.ft.                                                                                                                                                                                                                                                                                                                                                                                              |
| Material        | Aluminium 6063                                                                                                                                                                                                                                                                                                                                                                                              |
|                 | Hexagrip Plywood (outdoor grade)                                                                                                                                                                                                                                                                                                                                                                            |
| Leveling        | Threaded hole in each corner 3/8-16 or M10                                                                                                                                                                                                                                                                                                                                                                  |
| Tool(s) needed  | 5/16" Allen key                                                                                                                                                                                                                                                                                                                                                                                             |
| Color/paint     | Natural Mill Finish                                                                                                                                                                                                                                                                                                                                                                                         |
| Link to website | (Click here)                                                                                                                                                                                                                                                                                                                                                                                                |
| Description     | The heavy duty premium deck series offers ratings from 100 lb/sqft to 300 lb/sqft. This is the ultimate product for stages, tiered seatings, heavy duty event floorings and rolling risers. The premium aluminium deck will not rust. This deck is very versatile, durable, safe and cost effective. Available in different sizes. This product utilizes our patented Union Clips. Roto locks are no longer |