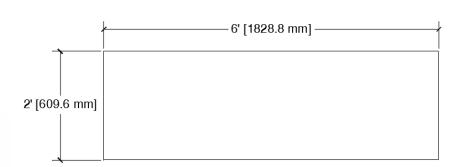

## HEAVY DUTY PREMIUM ALUMINUM DECK WITH HEXAGRIP FINISH 2'x6'

| SKU             | 842315002573                                                                                                                                                                                                                                                                                                                                                                                                |
|-----------------|-------------------------------------------------------------------------------------------------------------------------------------------------------------------------------------------------------------------------------------------------------------------------------------------------------------------------------------------------------------------------------------------------------------|
| Dimensions      | 2' x 6' x 3.7"   609.6mm x 1828.8mm x 93.98mm                                                                                                                                                                                                                                                                                                                                                               |
| Weight          | 62.5 lbs - 28.35 kg                                                                                                                                                                                                                                                                                                                                                                                         |
| Load Capacity   | 300 lbs/sq.ft.                                                                                                                                                                                                                                                                                                                                                                                              |
| Material        | Aluminium 6063                                                                                                                                                                                                                                                                                                                                                                                              |
|                 | Hexagrip Plywood (outdoor grade)                                                                                                                                                                                                                                                                                                                                                                            |
| Leveling        | Threaded hole in each corner 3/8-16 or M10                                                                                                                                                                                                                                                                                                                                                                  |
| Tool(s) needed  | 5/16" Allen key                                                                                                                                                                                                                                                                                                                                                                                             |
| Color/paint     | Natural Mill Finish                                                                                                                                                                                                                                                                                                                                                                                         |
| Link to website | (Click here)                                                                                                                                                                                                                                                                                                                                                                                                |
| Description     | The heavy duty premium deck series offers ratings from 100 lb/sqft to 300 lb/sqft. This is the ultimate product for stages, tiered seatings, heavy duty event floorings and rolling risers. The premium aluminium deck will not rust. This deck is very versatile, durable, safe and cost effective. Available in different sizes. This product utilizes our patented Union Clips. Roto locks are no longer |