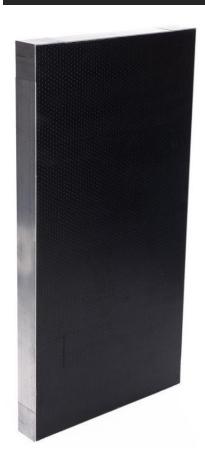

## HEAVY DUTY PREMIUM ALUMINUM DECK WITH HEXAGRIP FINISH 2'x6'

| SKU             | 842315002573                                                                                                                                                                                                                                                                                                                                                                                                |
|-----------------|-------------------------------------------------------------------------------------------------------------------------------------------------------------------------------------------------------------------------------------------------------------------------------------------------------------------------------------------------------------------------------------------------------------|
| Dimensions      | 2' x 6' x 3.7"   609.6mm x 1828.8mm x 93.98mm                                                                                                                                                                                                                                                                                                                                                               |
| Weight          | 62.5 lbs - 28.35 kg                                                                                                                                                                                                                                                                                                                                                                                         |
| Load Capacity   | 300 lbs/sq.ft.                                                                                                                                                                                                                                                                                                                                                                                              |
| Material        | Aluminium 6063                                                                                                                                                                                                                                                                                                                                                                                              |
|                 | Hexagrip Plywood (outdoor grade)                                                                                                                                                                                                                                                                                                                                                                            |
| Leveling        | Threaded hole in each corner 3/8-16 or M10                                                                                                                                                                                                                                                                                                                                                                  |
| Tool(s) needed  | 5/16" Allen key                                                                                                                                                                                                                                                                                                                                                                                             |
| Color/paint     | Natural Mill Finish                                                                                                                                                                                                                                                                                                                                                                                         |
| Link to website | (Click here)                                                                                                                                                                                                                                                                                                                                                                                                |
| Description     | The heavy duty premium deck series offers ratings from 100 lb/sqft to 300 lb/sqft. This is the ultimate product for stages, tiered seatings, heavy duty event floorings and rolling risers. The premium aluminium deck will not rust. This deck is very versatile, durable, safe and cost effective. Available in different sizes. This product utilizes our patented Union Clips. Roto locks are no longer |